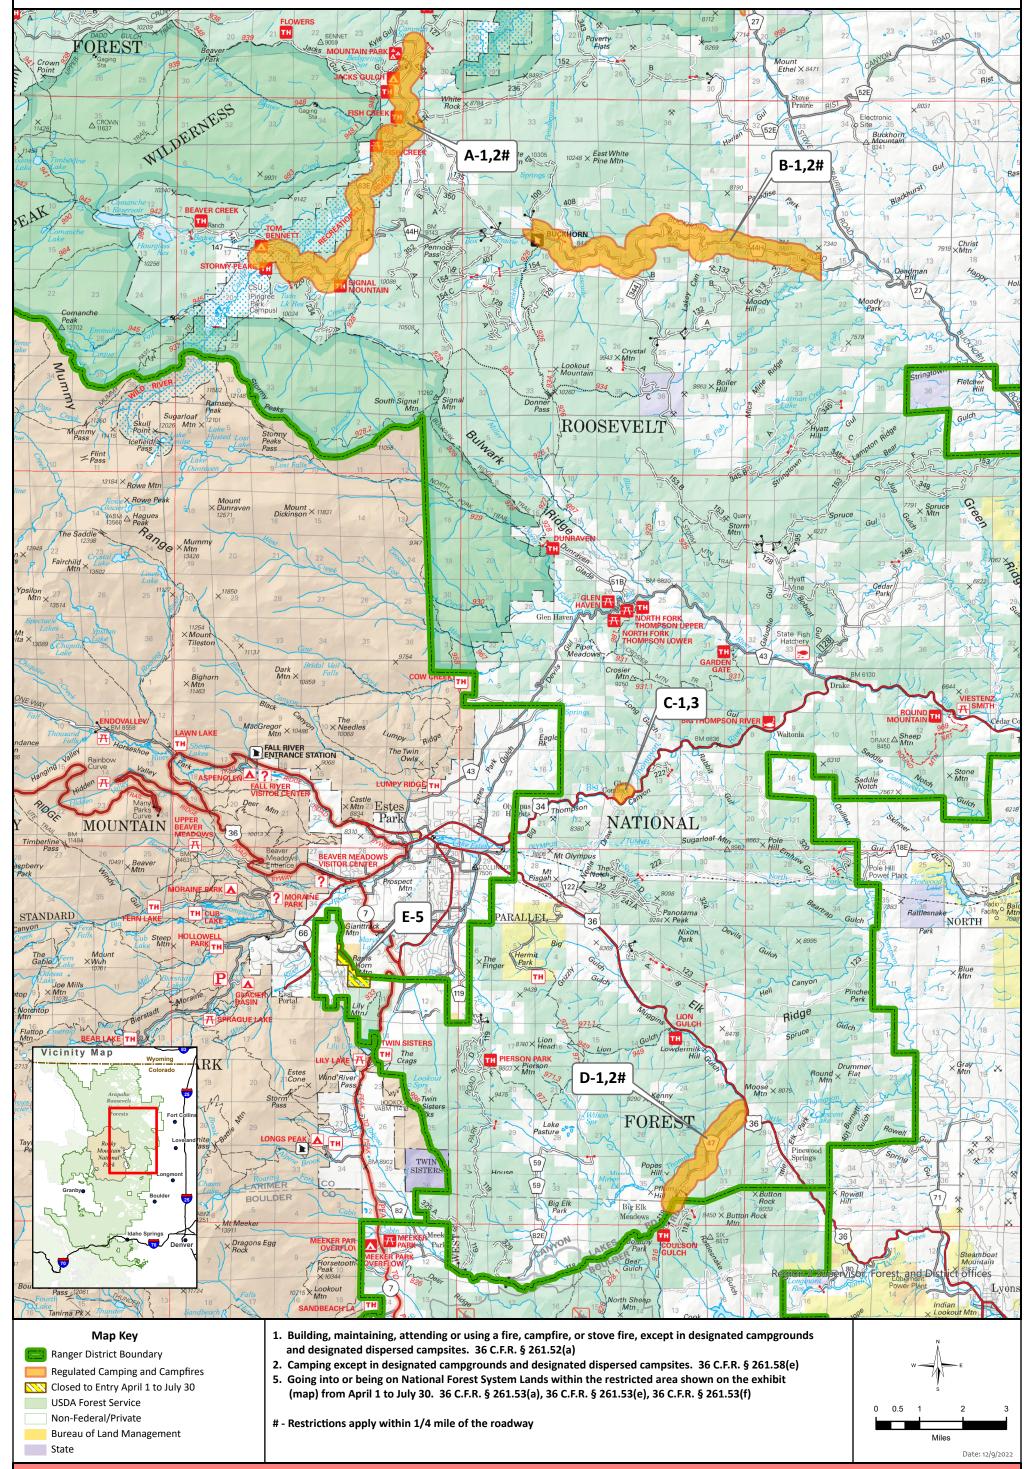

## Exhibit 2 - ARP-2024-03

Canyon Lakes Ranger District | Arapaho and Roosevelt National Forests

|   | Name                 | Described Area                   | Prohibitions              |
|---|----------------------|----------------------------------|---------------------------|
| А | Pingree Park Road    | All National Forest System (NFS) | 1, 2, and #               |
|   |                      | lands within ¼ mile of Larimer   | _, _, _,                  |
|   |                      | County road 63E beginning at     |                           |
|   |                      | Cayman Spring road (NFSR 127)    |                           |
|   |                      | and ending at the National       |                           |
|   |                      | Forest boundary at Pingree Park  |                           |
|   |                      |                                  |                           |
| В | Buckhorn Canyon Road | All National Forest System (NFS) | 1, 2, and # within ¼ mile |
|   |                      | lands within ¼ mile of Larimer   | of Larimer County road    |
|   |                      | County Road 44H from the         | 44H                       |
|   |                      | National Forest boundary west    |                           |
|   |                      | to the junction with NFSR 100    |                           |
| С | Christie Meadows     | The parking area and all NFS     | 1 and 2                   |
|   |                      | lands within ¼ mile of the       |                           |
|   |                      | parking area, which are located  |                           |
|   |                      | in Section 14, Township 5 North, |                           |
|   |                      | Range 72 West, 6th P.M.          |                           |
| D | Elk Meadows Road     | All NFS lands within ¼ mile of   | 1, 2, and #               |
|   |                      | Larimer County road 47           |                           |
|   |                      | beginning at its junction with   |                           |
|   |                      | Colorado Highway 36 and          |                           |
|   |                      | ending at the end of the road    |                           |
| Е | Rams Horn Mountain   | Rams Horn Mountain, NE ¼, SE     | 5 from April 1 to July 30 |
|   |                      | ¼ of Section 3, NE ¼, NE ¼ of    | annually                  |
|   |                      | Section 10, and NW ¼, NW ¼ of    |                           |
|   |                      | Section 11, Township 4 North,    |                           |
|   |                      | Range 73 West, 6th P.M.          |                           |

## Table 2 - Canyon Lakes Ranger District

Revised 04/10/2024