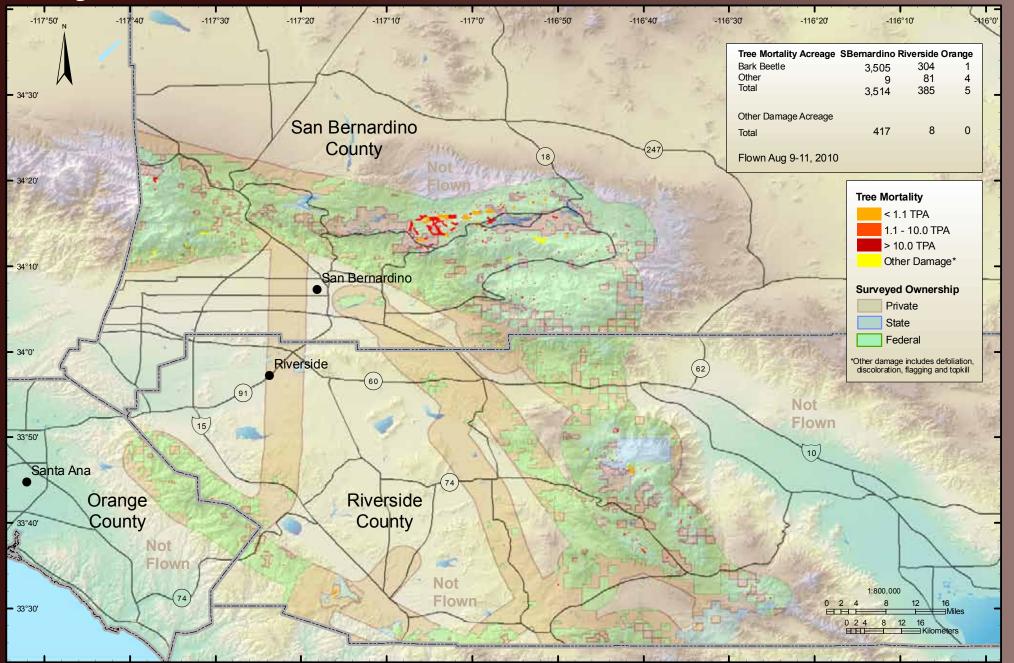

## Orange, Riverside, and San Bernardino Counties

USDA Forest Service Pacific Southwest Region Forest Health Protection