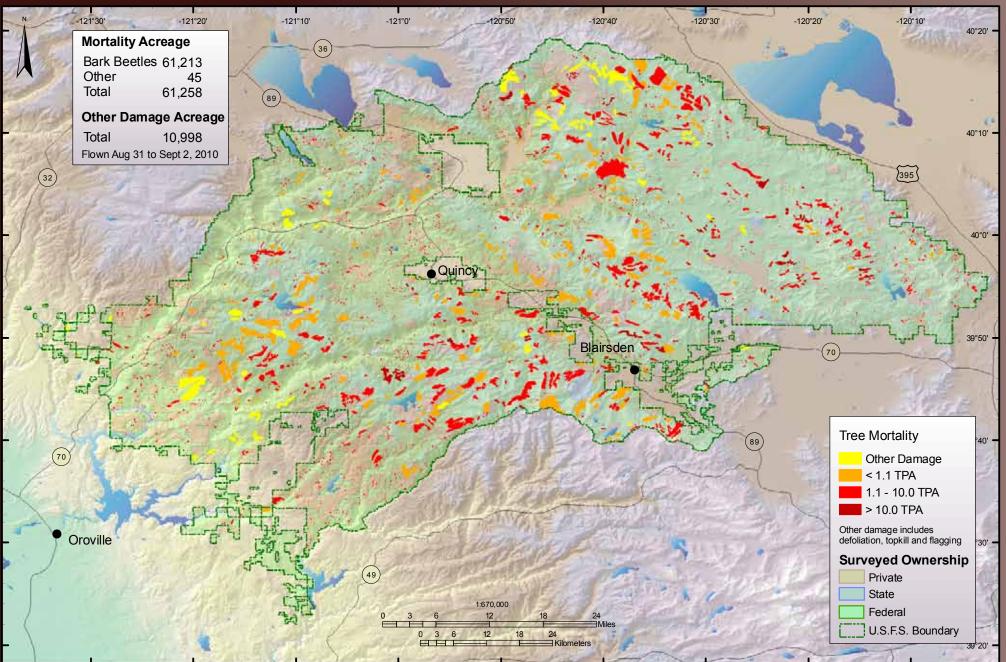

## **Plumas National Forest**

USDA Forest Service Pacific Southwest Region Forest Health Protection