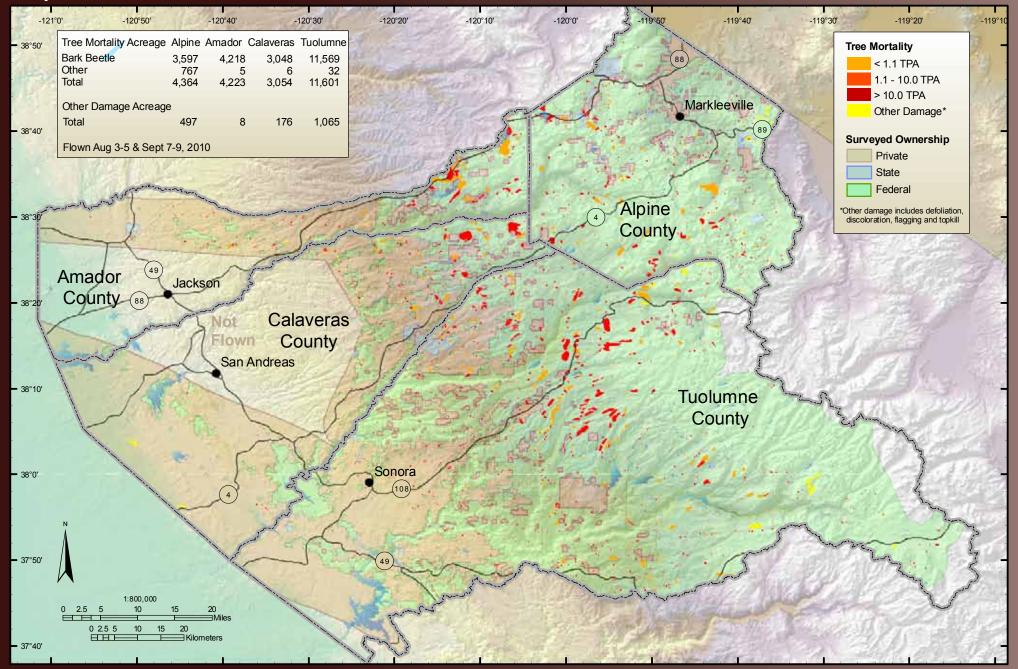

## Alpine, Amador, Calaveras, and Tuolumne Counties

USDA Forest Service Pacific Southwest Region Forest Health Protection