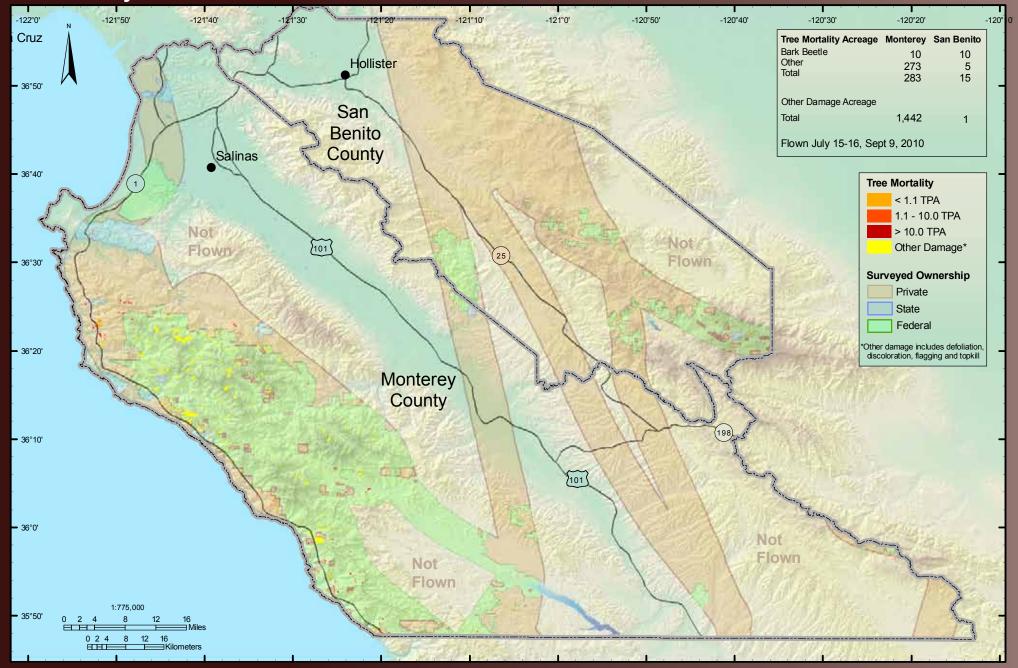

## Monterey and San Benito Counties

UAS

USDA Forest Service Pacific Southwest Region Forest Health Protection