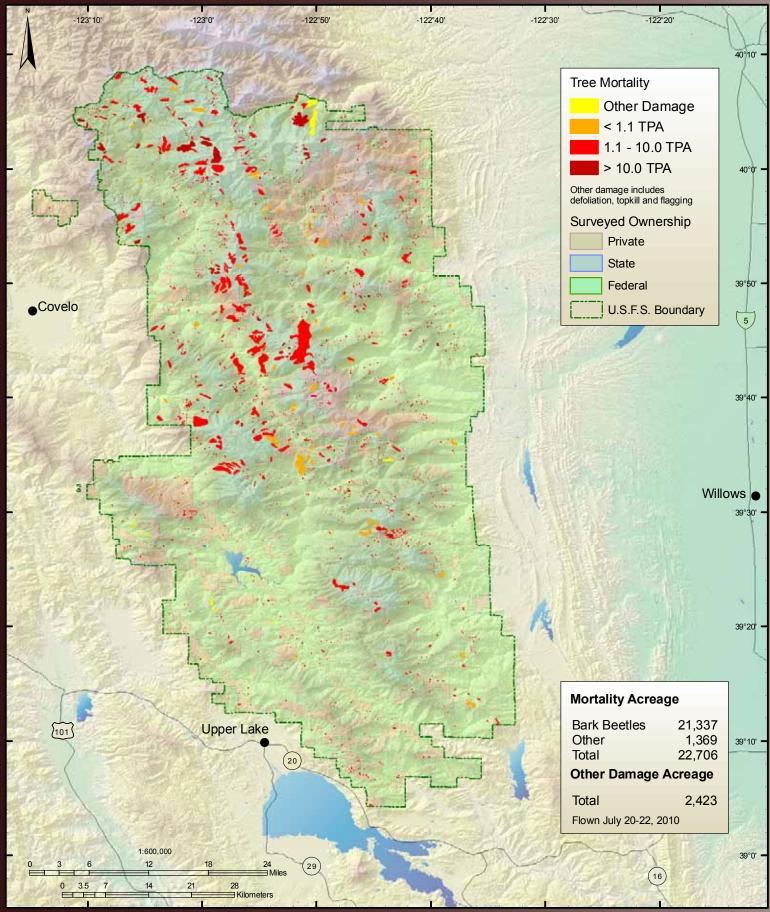

## Mendocino National Forest

UAS

USDA Forest Service Pacific Southwest Region Forest Health Protection