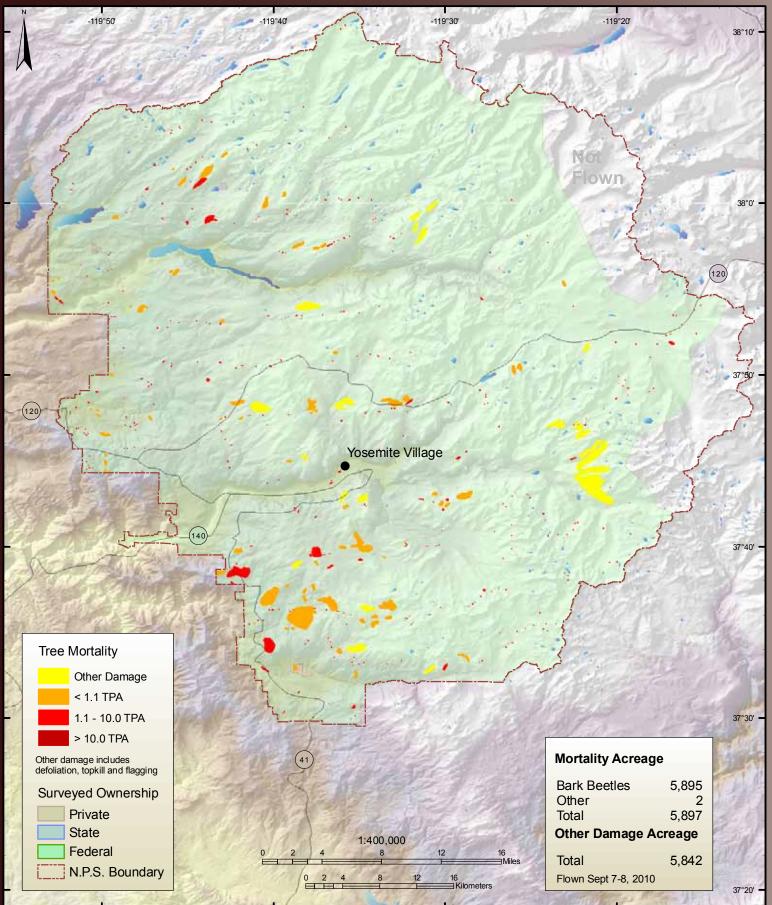

## **Yosemite National Park**

UAS

USDA Forest Service Pacific Southwest Region Forest Health Protection