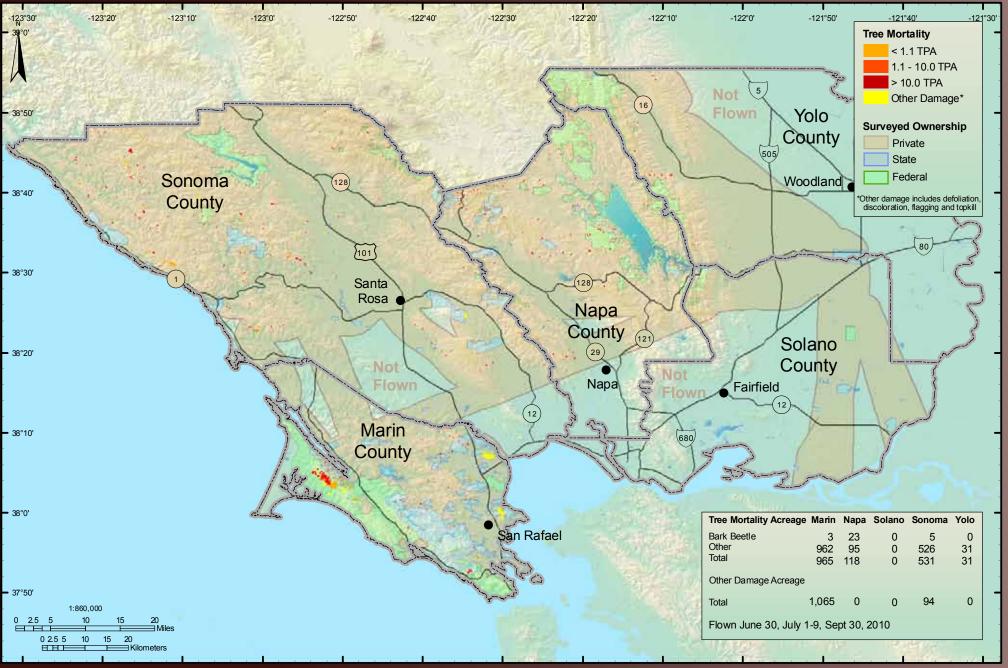

### Marin, Napa, Solano, Sonoma, and Yolo Counties

USDA Forest Service Pacific Southwest Region Forest Health Protection