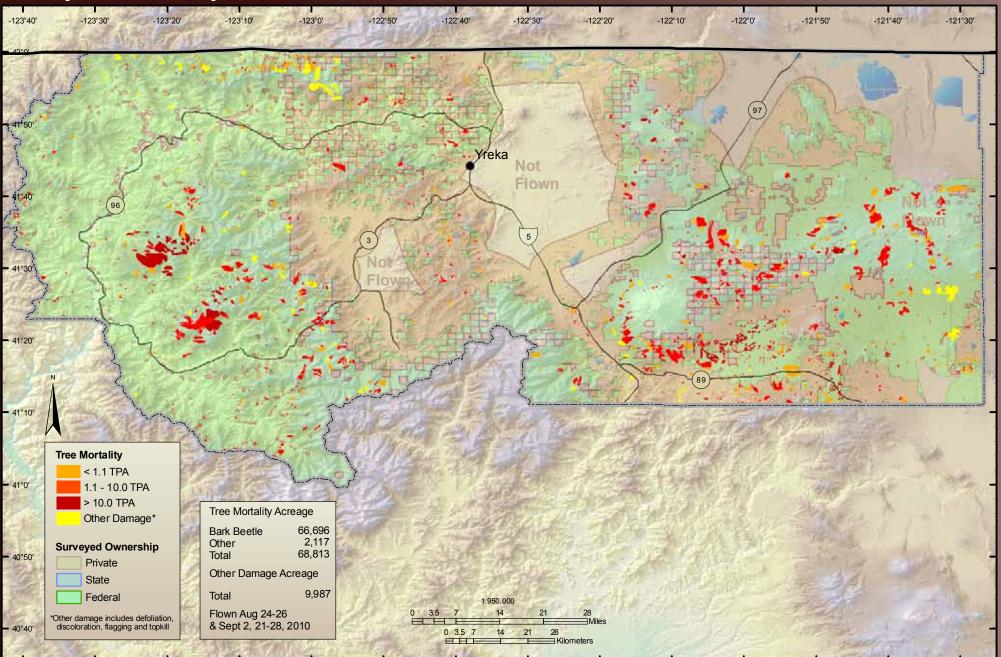

## Siskiyou County

USDA Forest Service Pacific Southwest Region Forest Health Protection