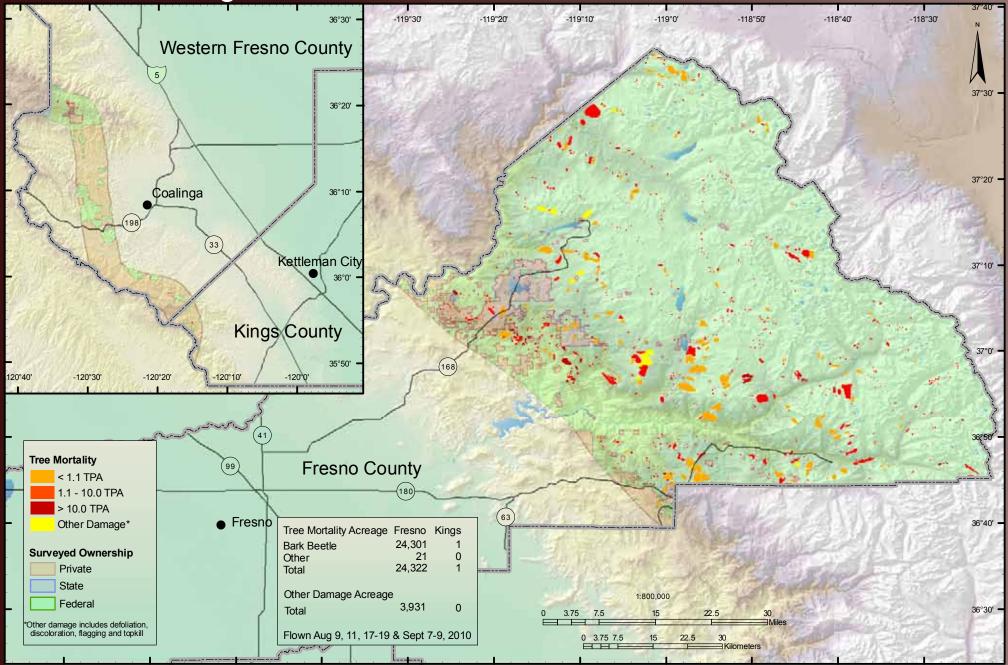

## **Fresno and Kings Counties**

USDA Forest Service Pacific Southwest Region Forest Health Protection