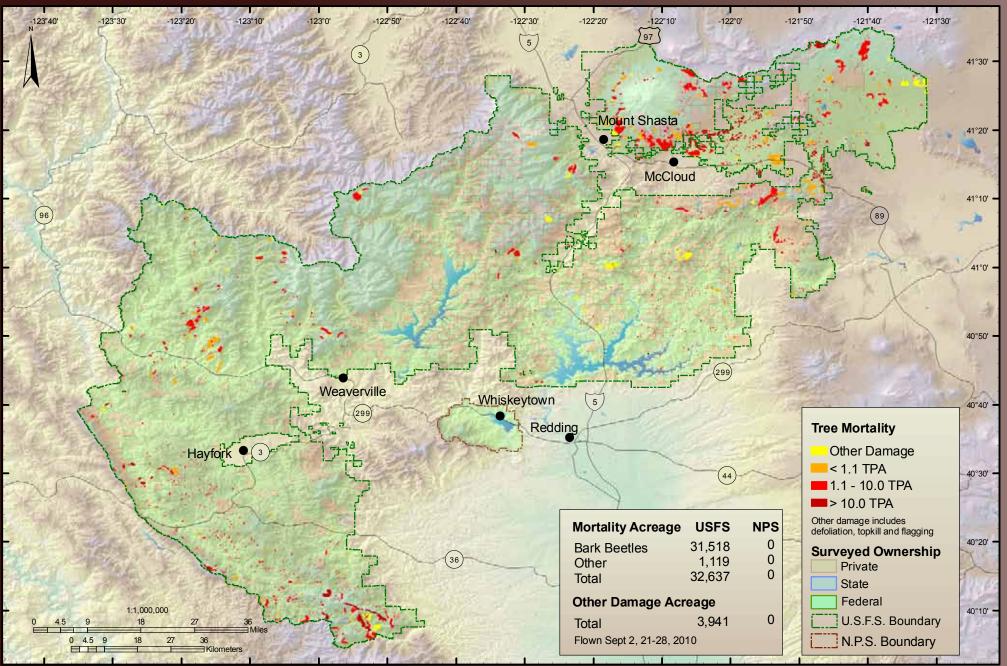

# Shasta-TrinityNational Forest & Whiskeytown National Recreation Area

USDA Forest Service Pacific Southwest Region Forest Health Protection