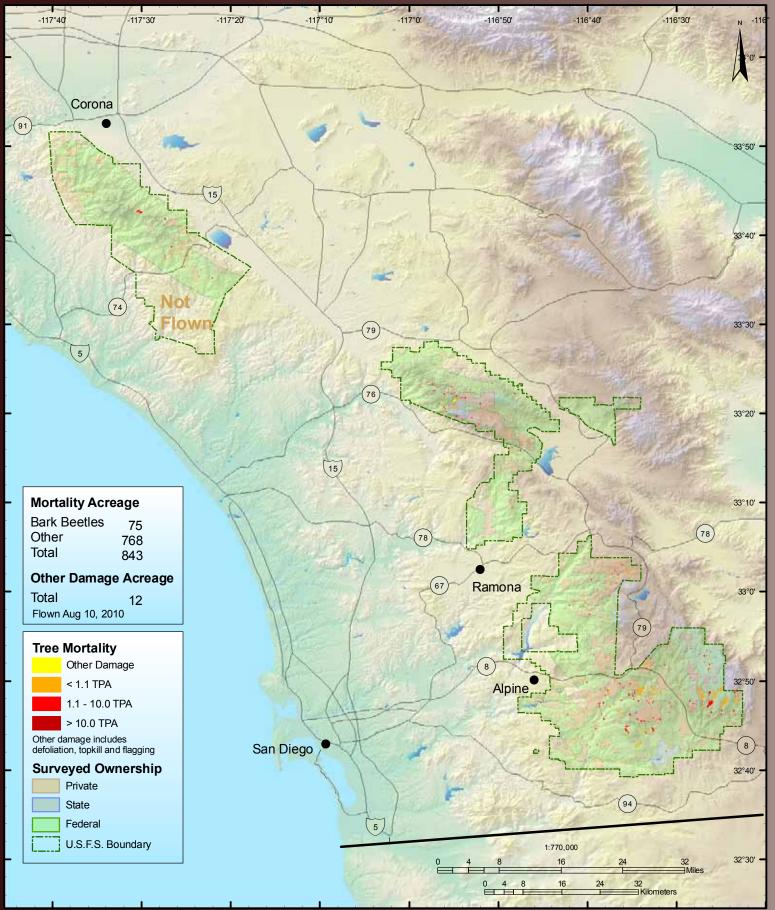

# **Cleveland National Forest**

SUSDA Forest Service Pacific Southwest Region Forest Health Protection