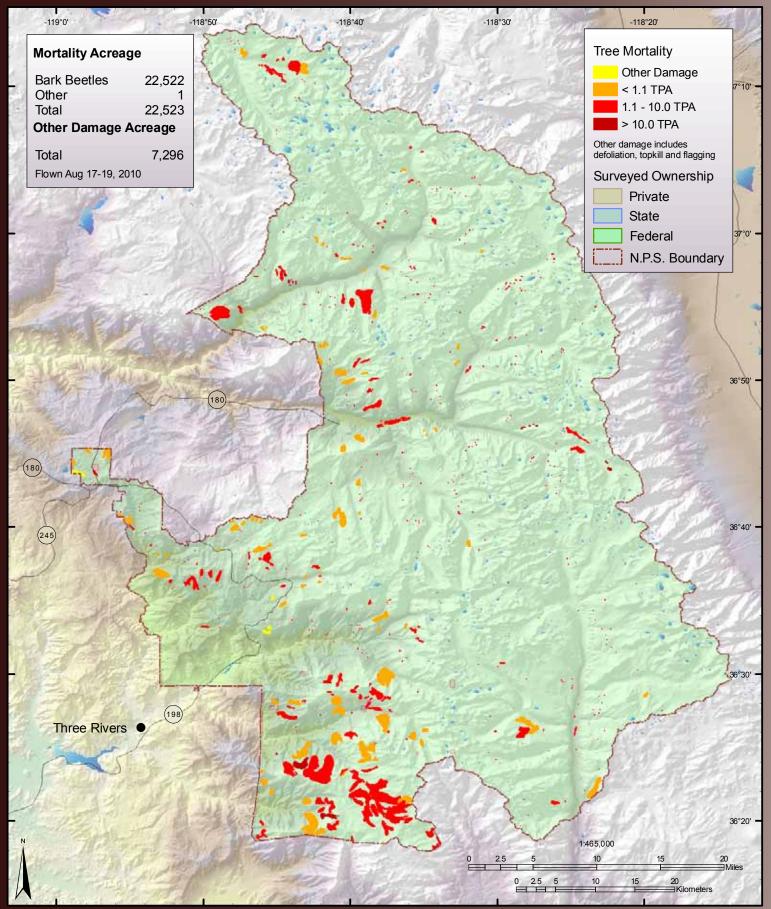

# Sequoia-Kings National Park

## **Sequoia National Forest**

USDA Forest Service Pacific Southwest Region Forest Health Protection

Open in Google Earth Open in Google Maps