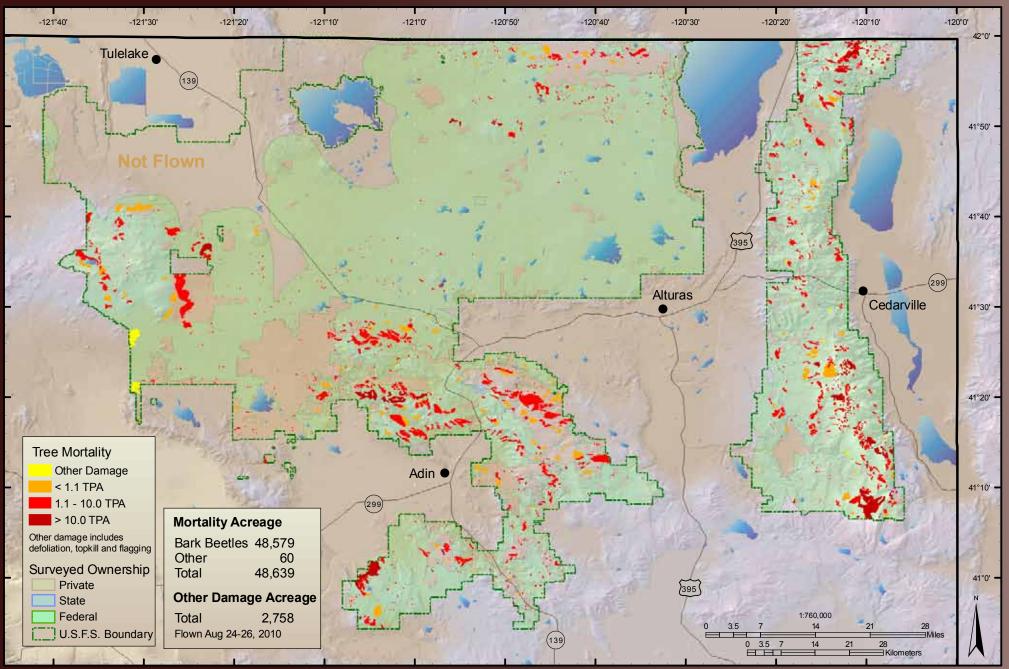

#### **Modoc National Forest**

UAS

USDA Forest Service Pacific Southwest Region Forest Health Protection