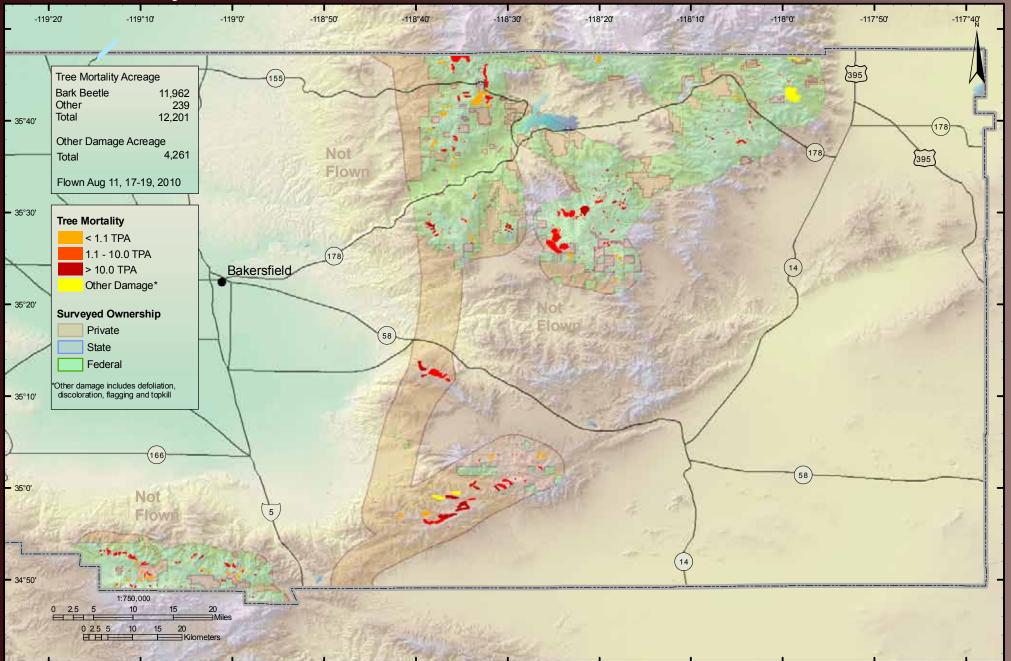

## Kern County

USDA Forest Service Pacific Southwest Region Forest Health Protection