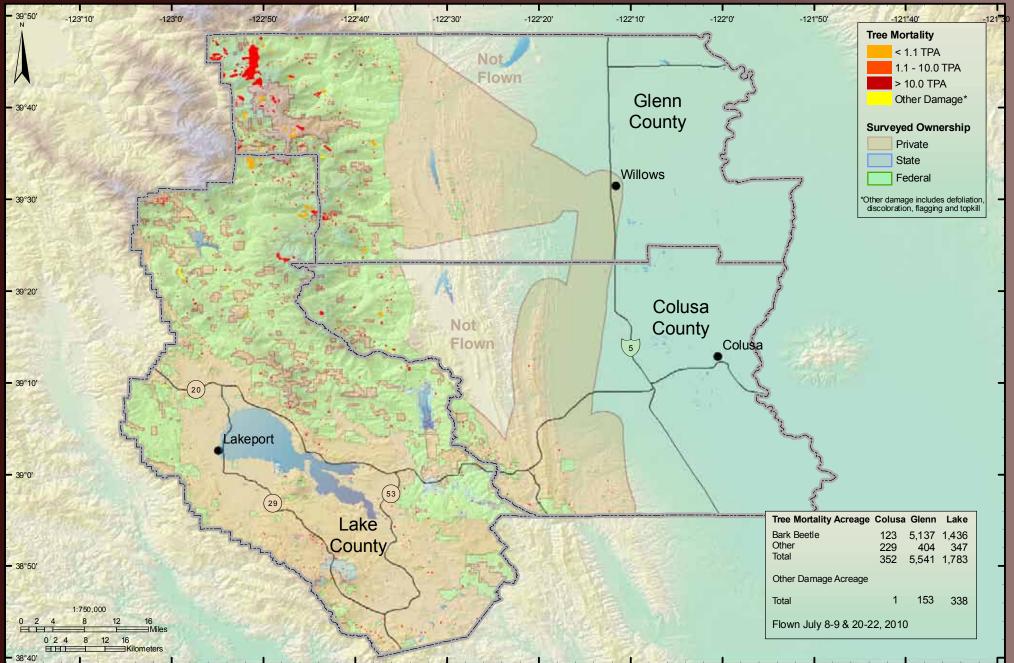

## Colusa, Glenn, and Lake Counties

UAS

USDA Forest Service Pacific Southwest Region Forest Health Protection