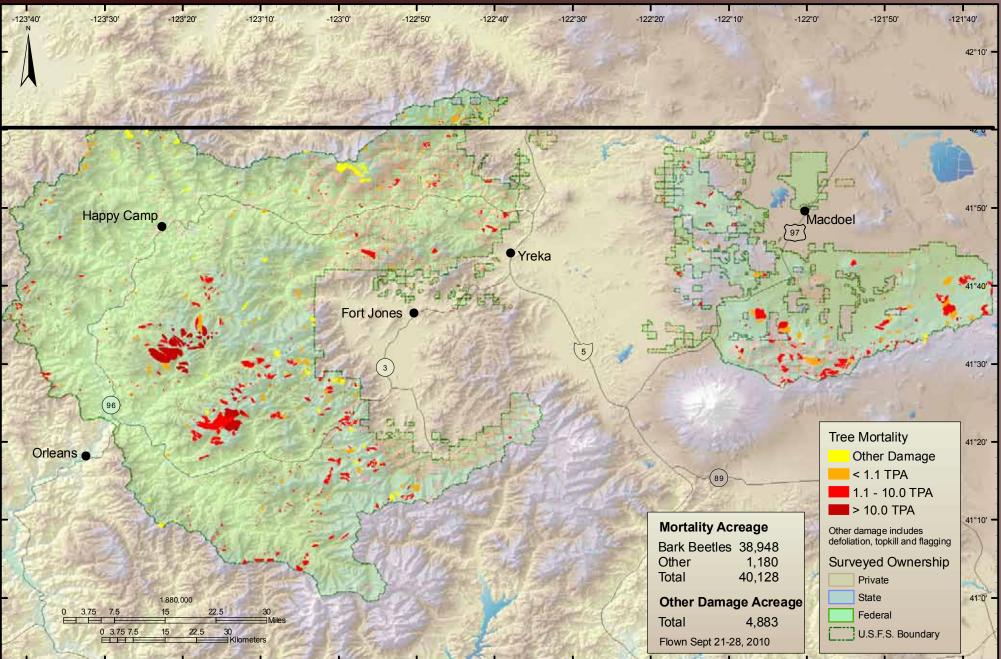

### **Klamath National Forest**

USDA Forest Service Pacific Southwest Region Forest Health Protection