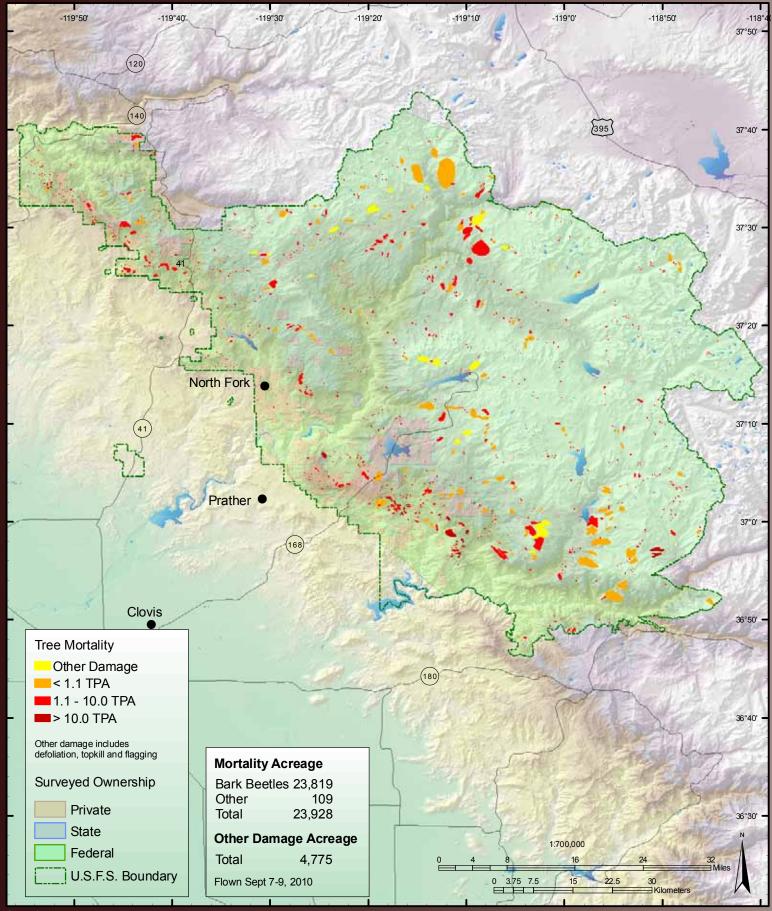

## **Sierra National Forest**

UAS

USDA Forest Service Pacific Southwest Region Forest Health Protection