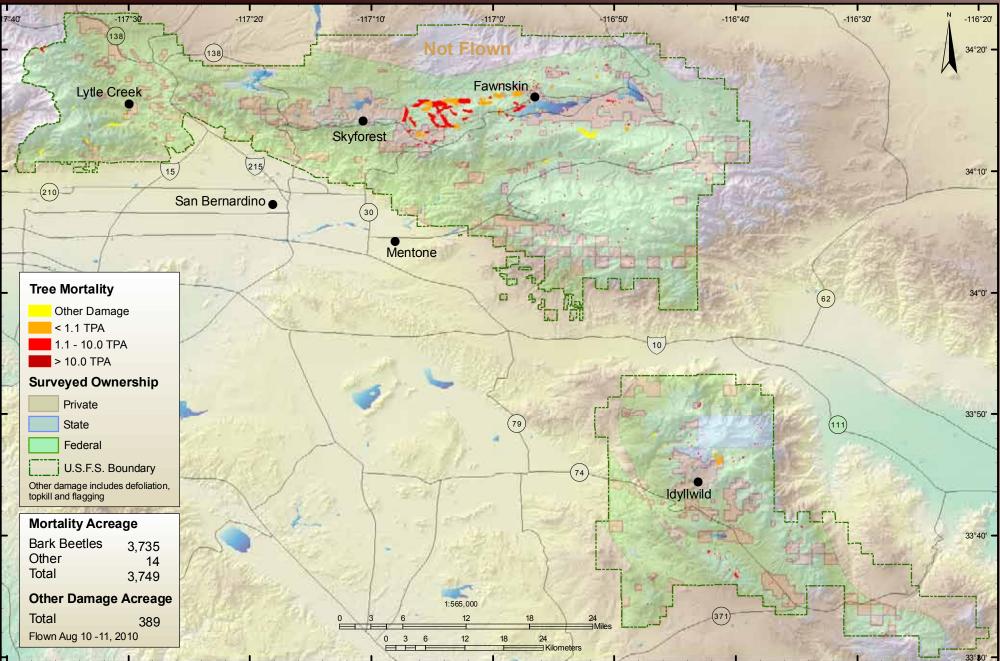

#### San Bernardino National Forest

USDA Forest Service Pacific Southwest Region Forest Health Protection