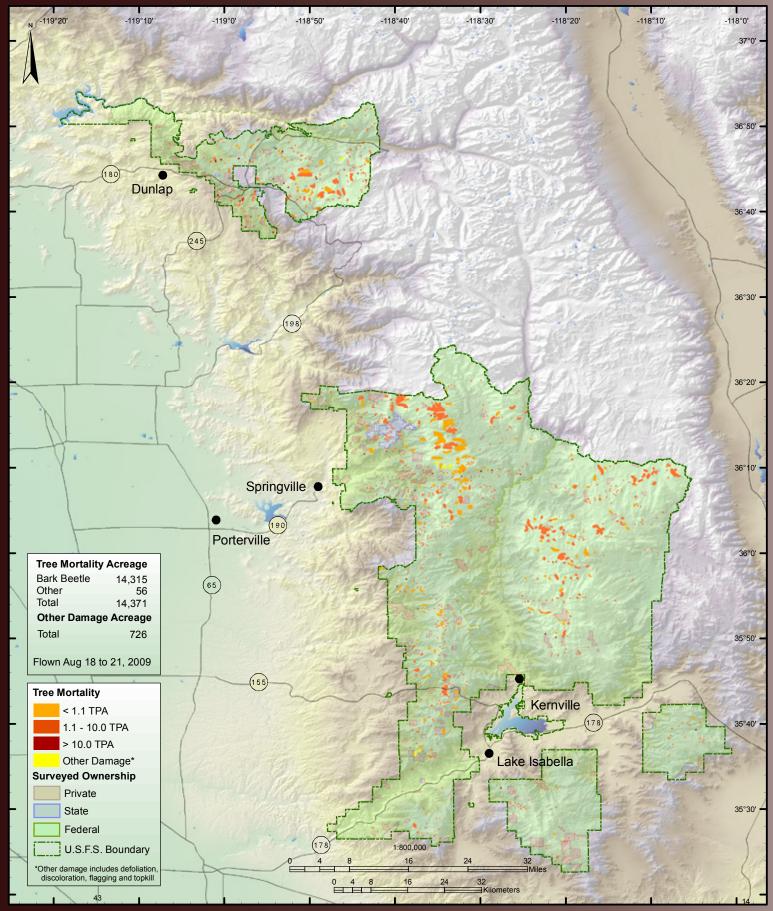

## **Sequoia National Forest**

USDA Forest Service Pacific Southwest Region Forest Health Protection

Open in Google Earth Open in Google Maps