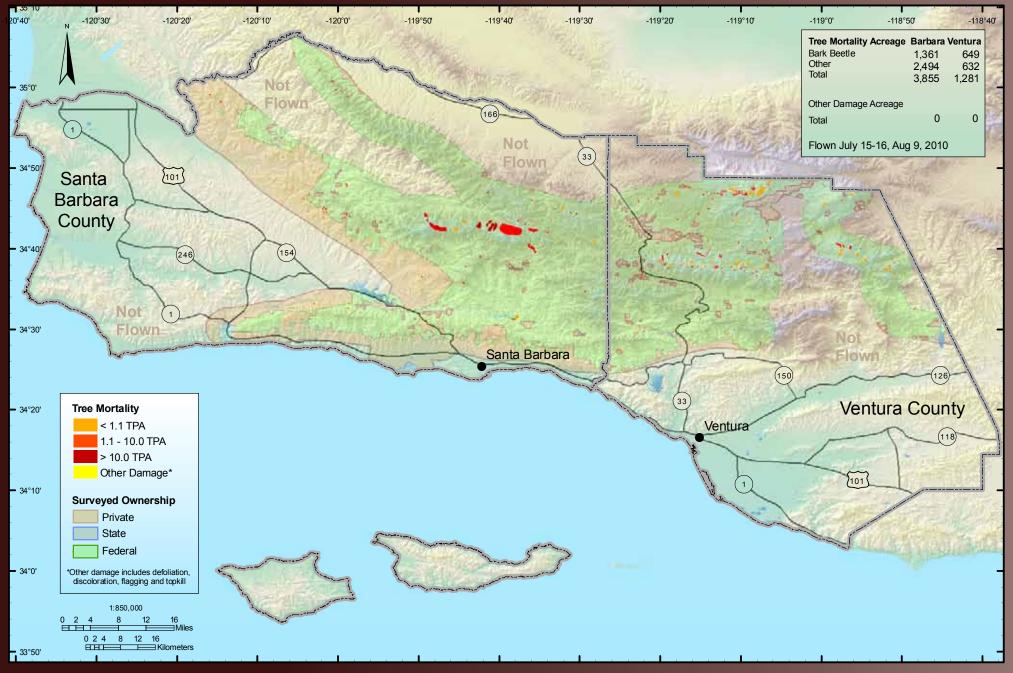

## Santa Barbara and Ventura Counties

UAS

USDA Forest Service Pacific Southwest Region Forest Health Protection