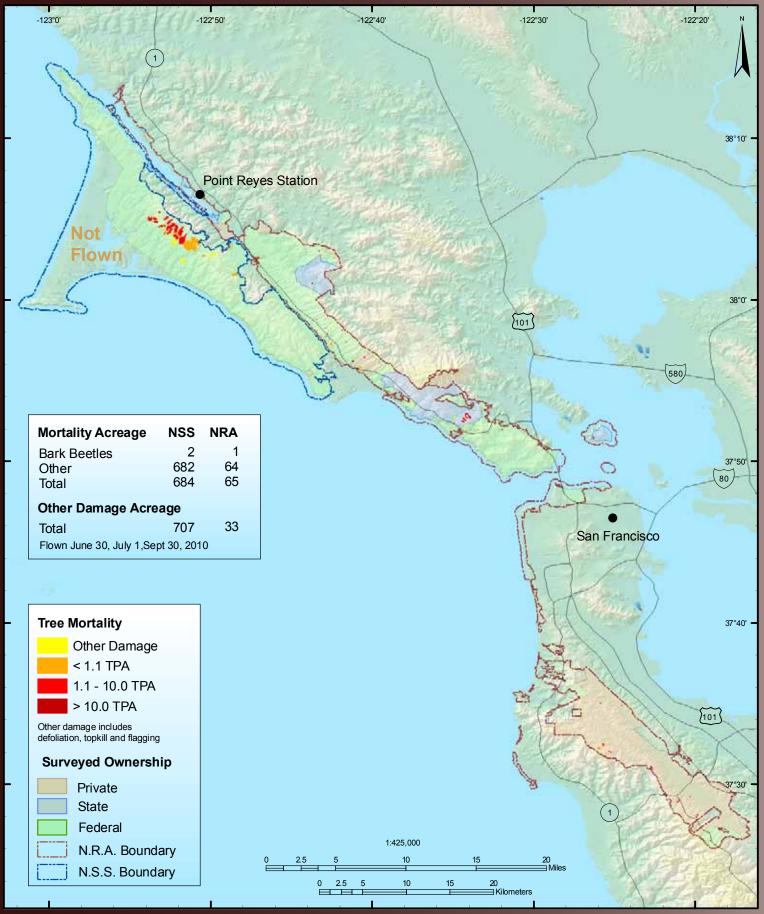

# Point Reves National Seashore and Golden Gate National Recreation Area

UAS

USDA Forest Service Pacific Southwest Region Forest Health Protection