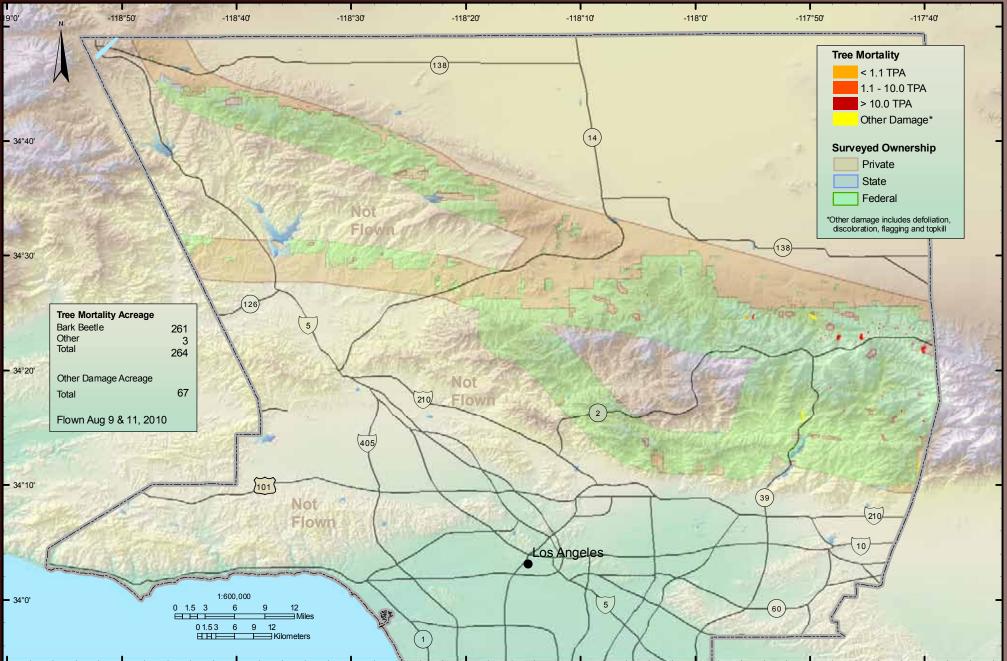

# Los Angeles County

USDA Forest Service Pacific Southwest Region Forest Health Protection