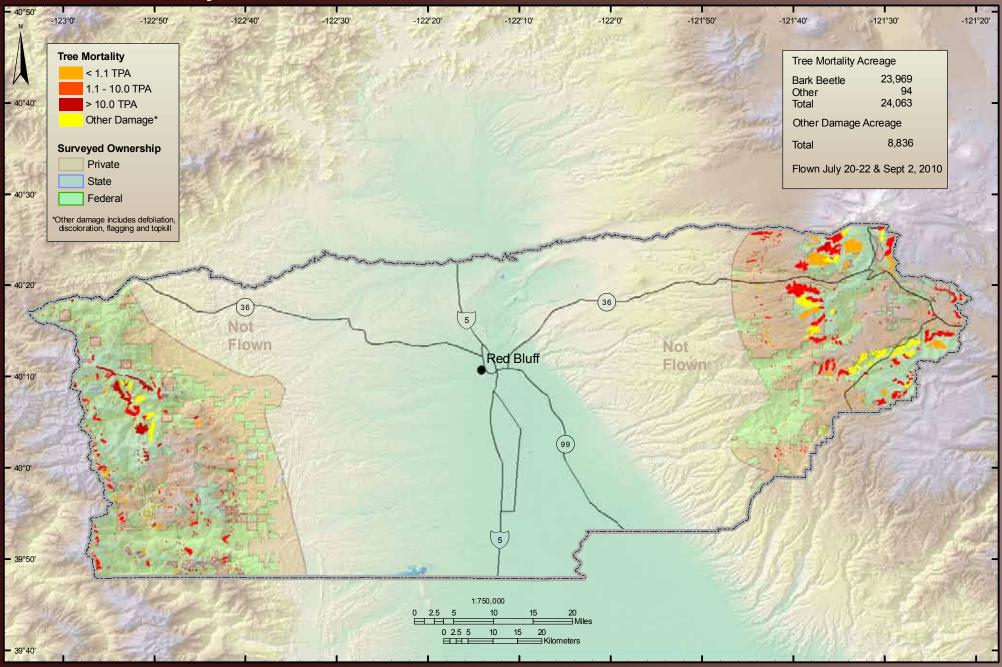

# Tehama County

USDA Forest Service Pacific Southwest Region Forest Health Protection