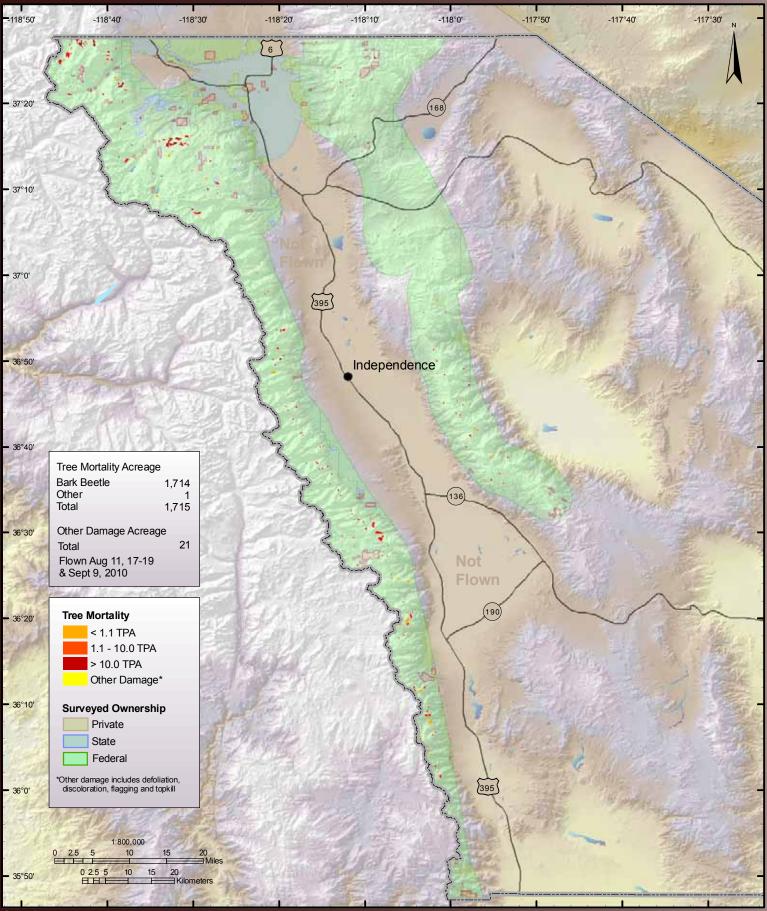

# **Inyo National Forest**

USDA Forest Service Pacific Southwest Region Forest Health Protection