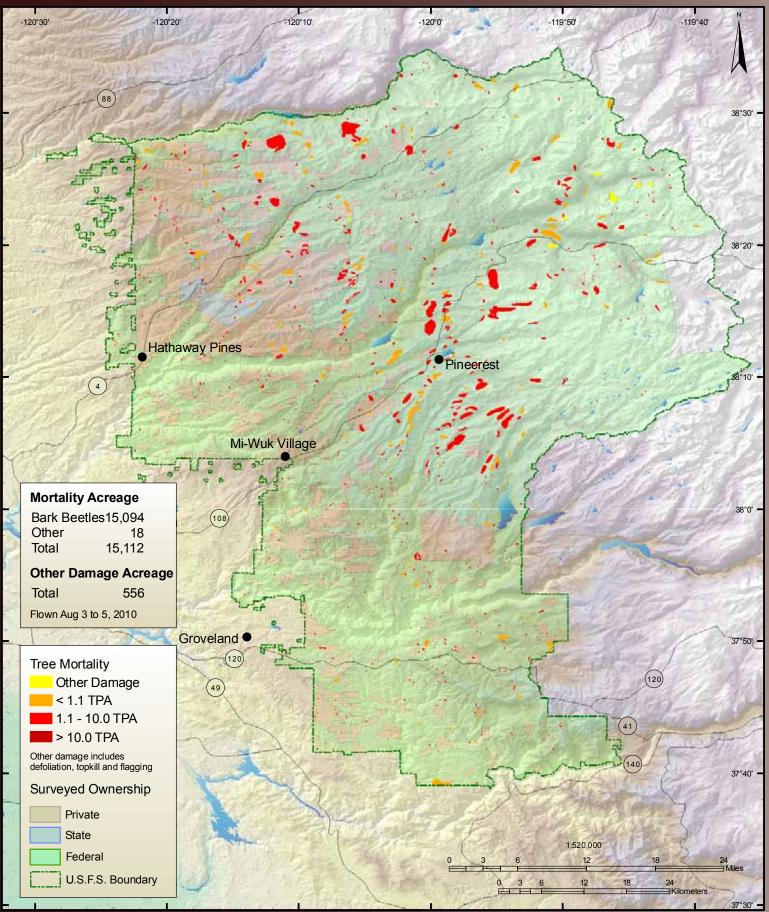

## **Stanislaus National Forest**

USDA Forest Service Pacific Southwest Region Forest Health Protection