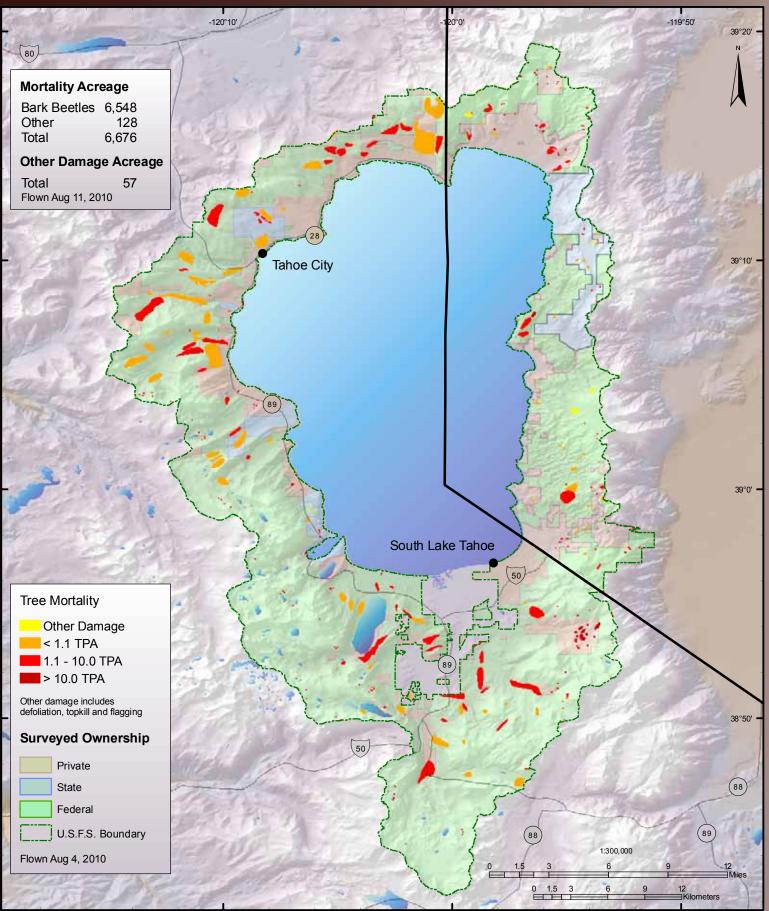

# Lake Tahoe Basin Management Unit

USDA Forest Service Pacific Southwest Region Forest Health Protection