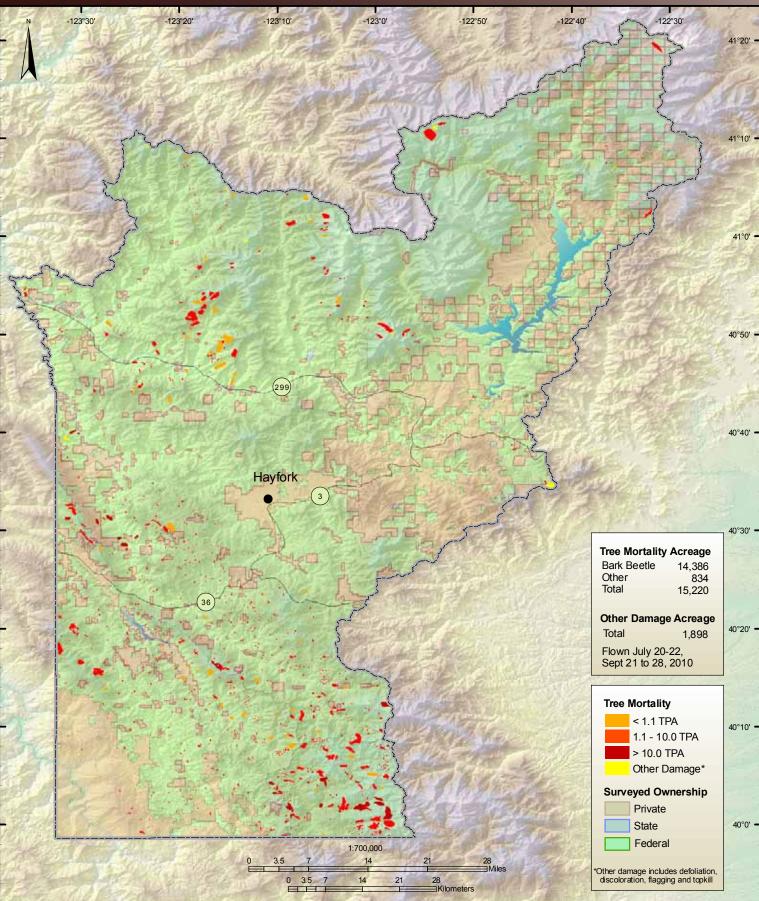

# Shasta-TrinityNational Forest & Whiskeytown National Recreation Area

USDA Forest Service Pacific Southwest Region Forest Health Protection

# Trinity County

USDA Forest Service Pacific Southwest Region Forest Health Protection