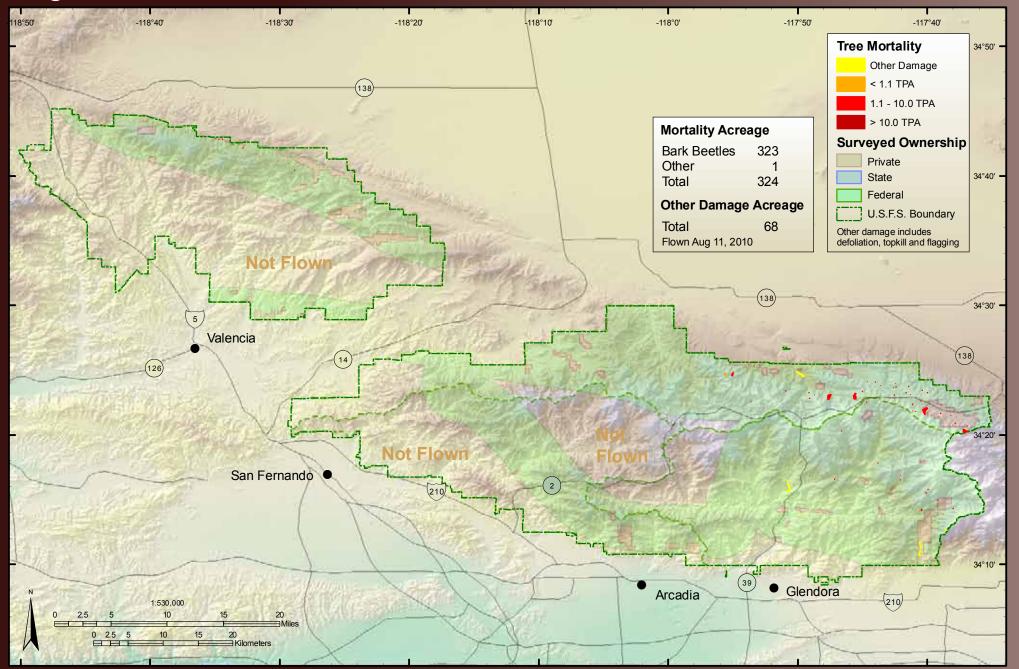

## **Angeles National Forest**

USDA Forest Service Pacific Southwest Region Forest Health Protection