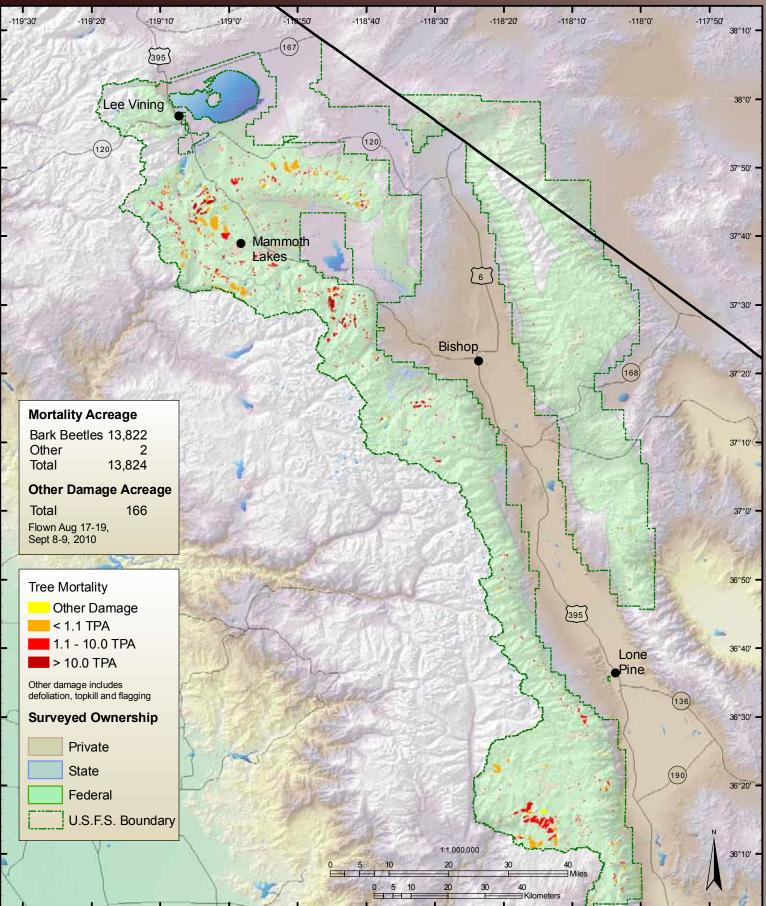

# **Inyo National Forest**

USDA Forest Service Pacific Southwest Region Forest Health Protection