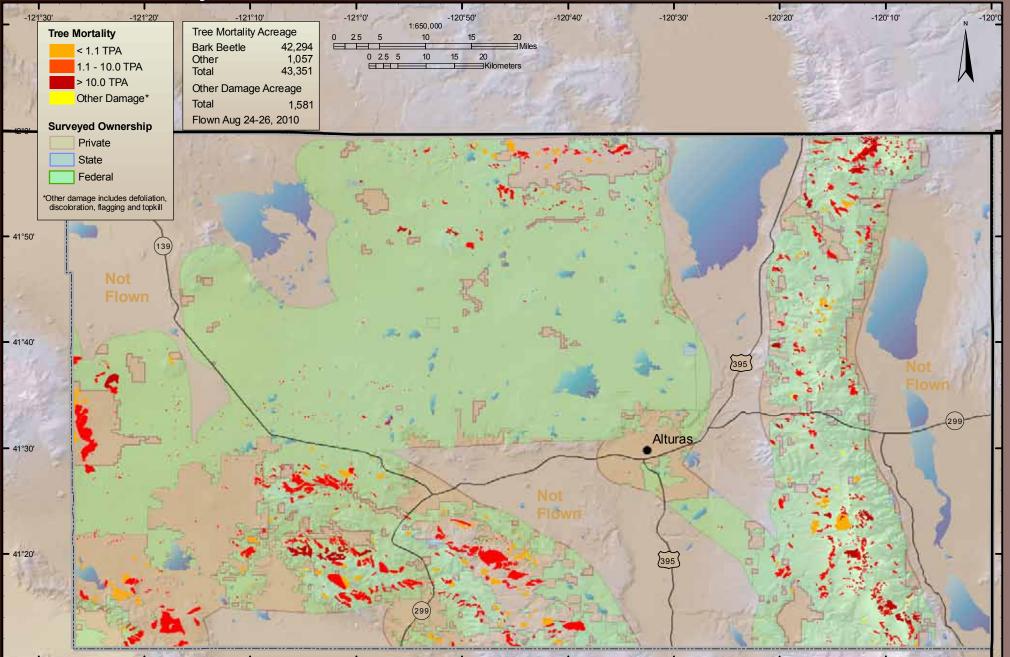

# Modoc County

USDA Forest Service Pacific Southwest Region Forest Health Protection