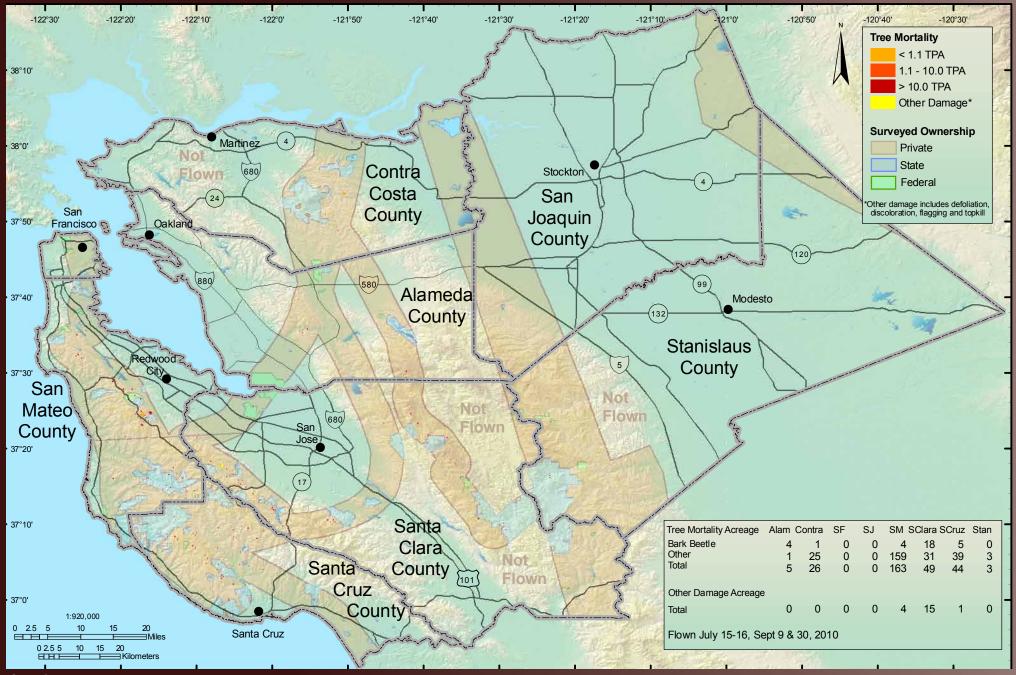

# Alameda, Contra Costa, San Francisco, San Joaquin, San Mateo, Santa Clara, Santa Cruz, and Stanislaus Counties

USDA Forest Service Pacific Southwest Region Forest Health Protection