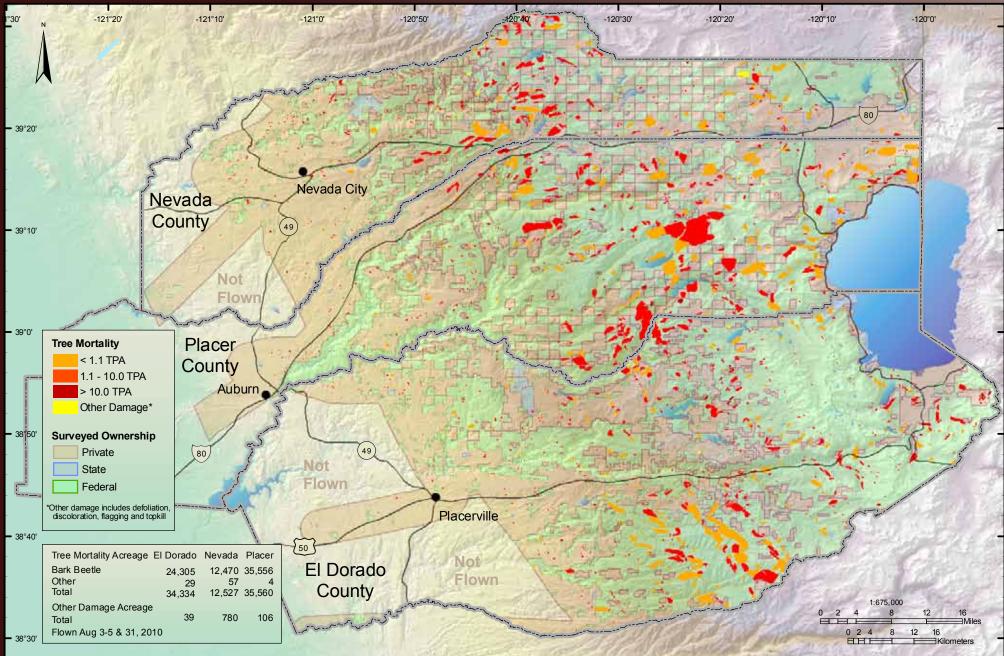

#### El Dorado, Nevada, and Placer Counties

UAS

USDA Forest Service Pacific Southwest Region Forest Health Protection