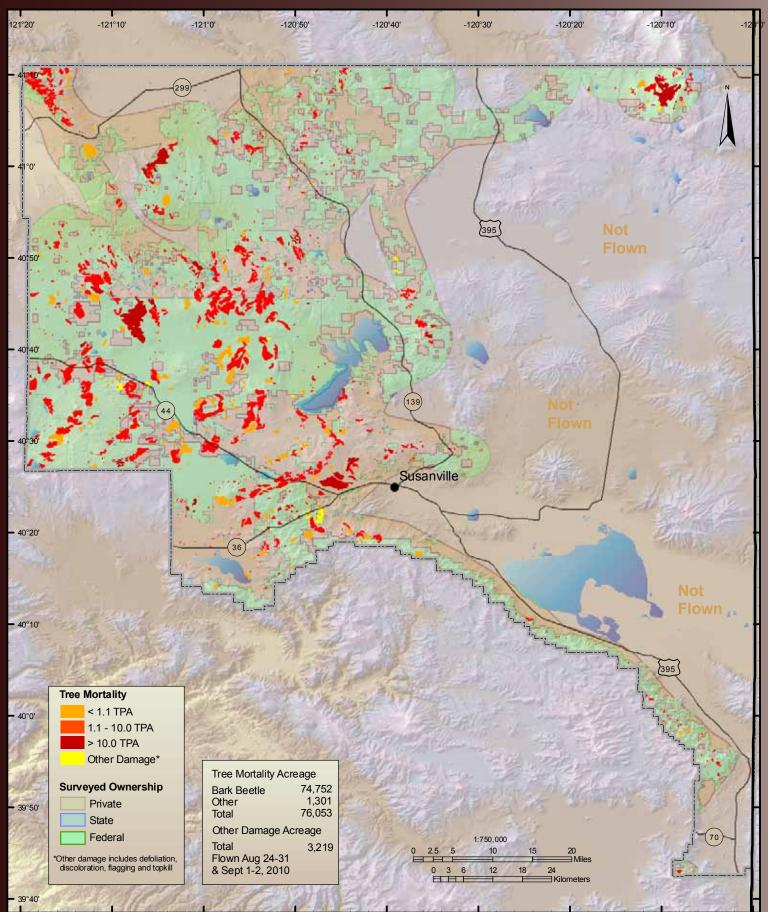

# Lassen County

USDA Forest Service Pacific Southwest Region Forest Health Protection