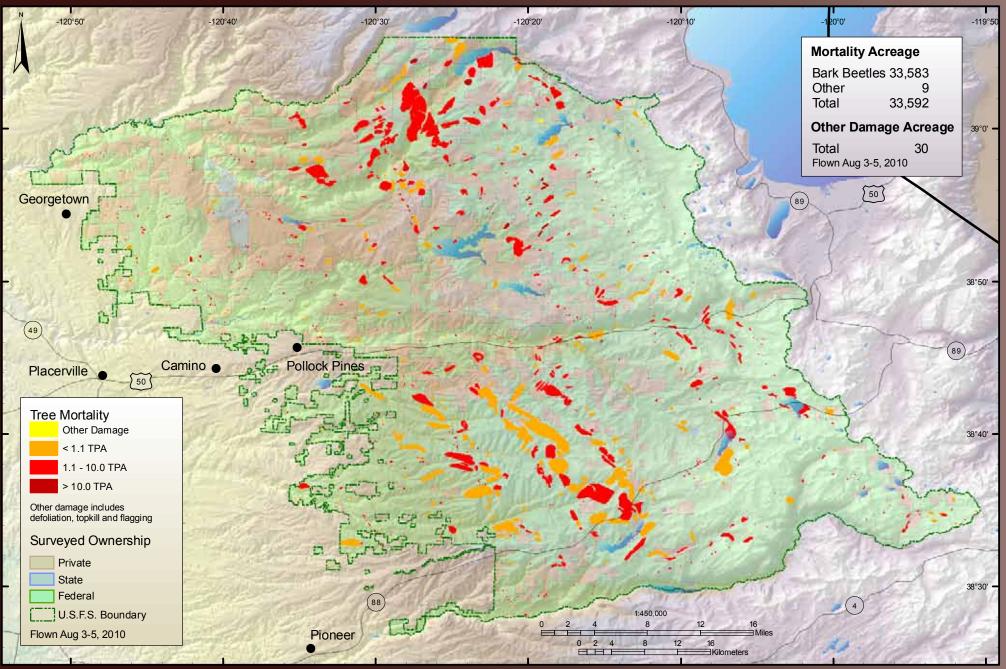

### **Eldorado National Forest**

USDA Forest Service Pacific Southwest Region Forest Health Protection