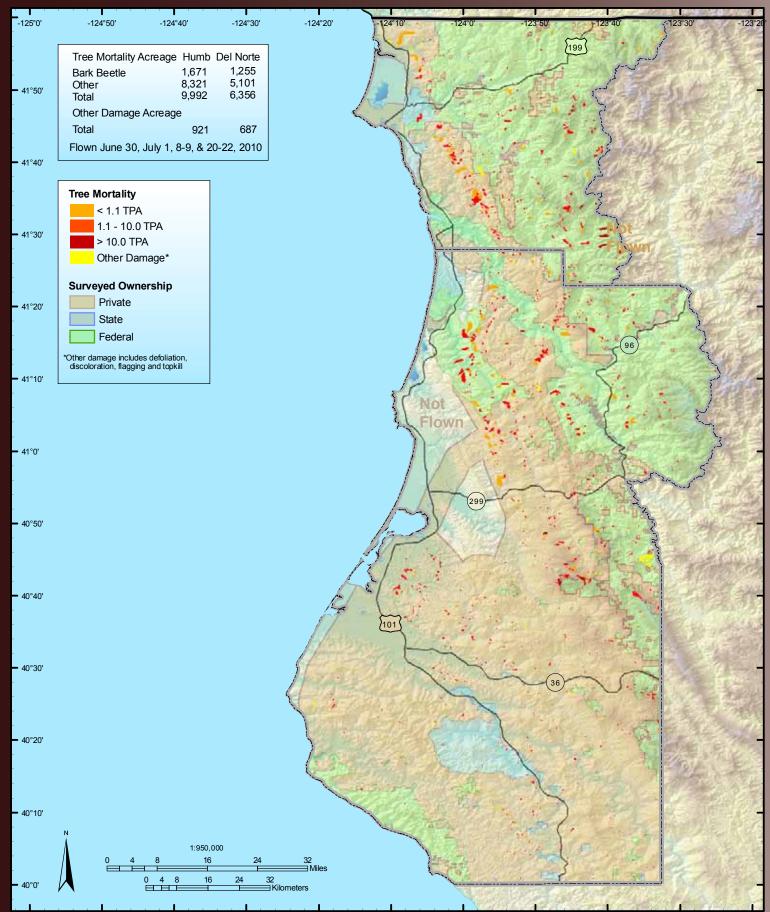

## **Del Norte and Humboldt Counties**

USDA Forest Service Pacific Southwest Region Forest Health Protection