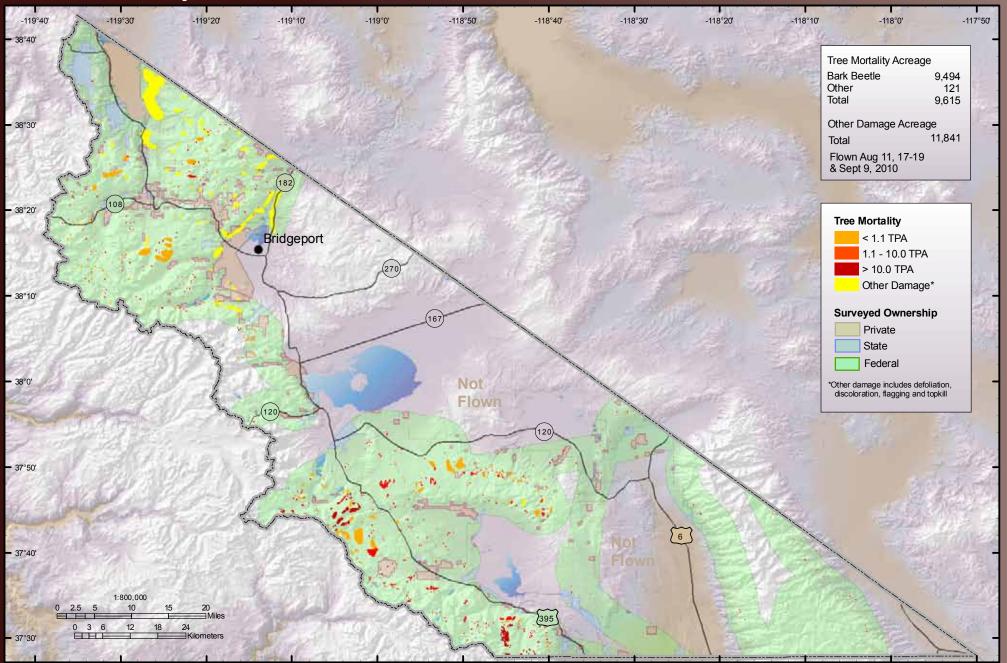

## Mono County

USDA Forest Service Pacific Southwest Region Forest Health Protection