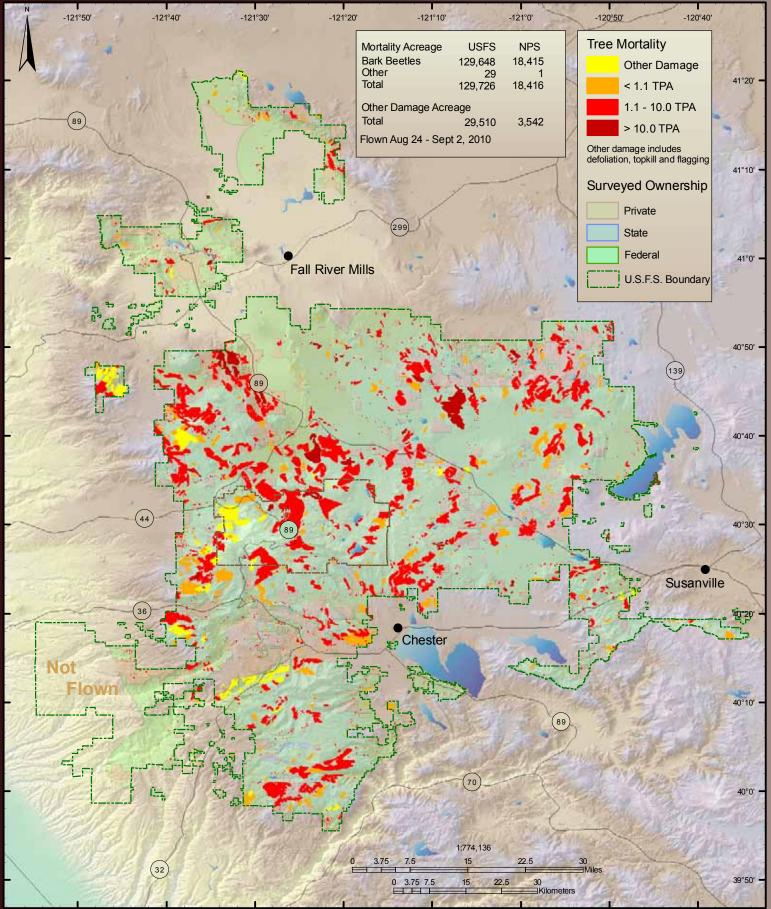

## Lassen National Forest & Lassen National Park

USDA Forest Service Pacific Southwest Region Forest Health Protection