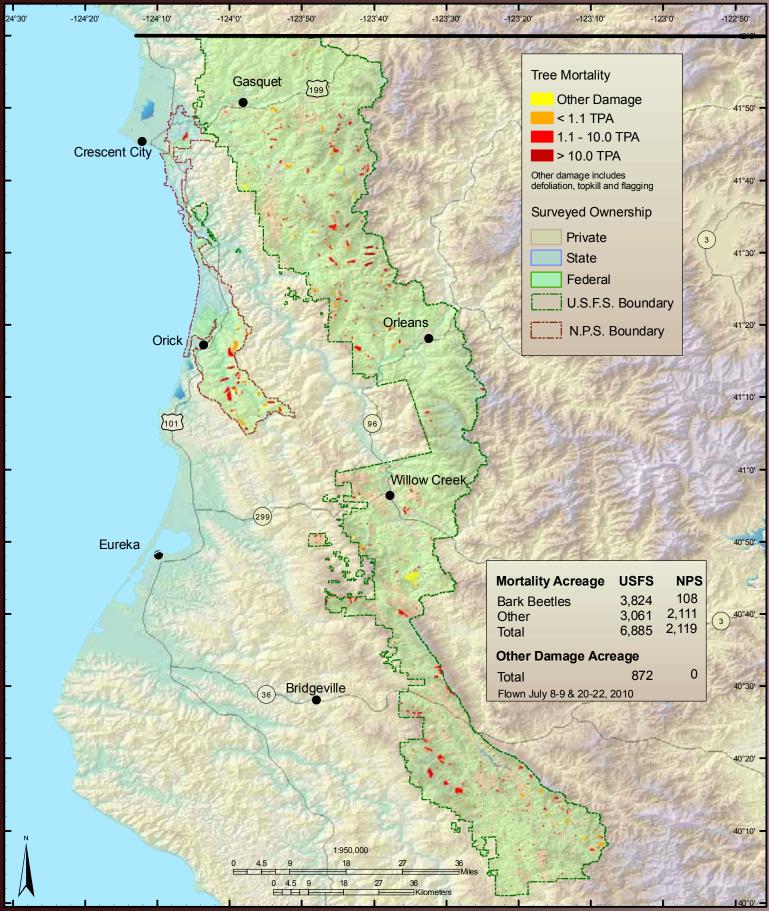

# Six Rivers National Forest & Redwood State and National Parks

USDA Forest Service Pacific Southwest Region Forest Health Protection