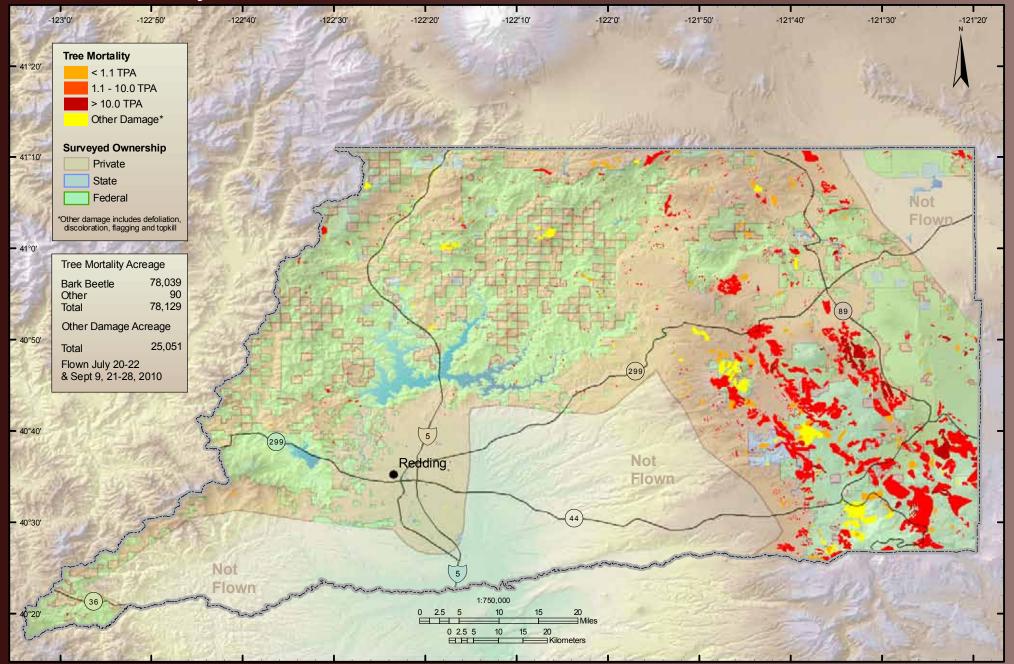

## Shasta County

USDA Forest Service Pacific Southwest Region Forest Health Protection