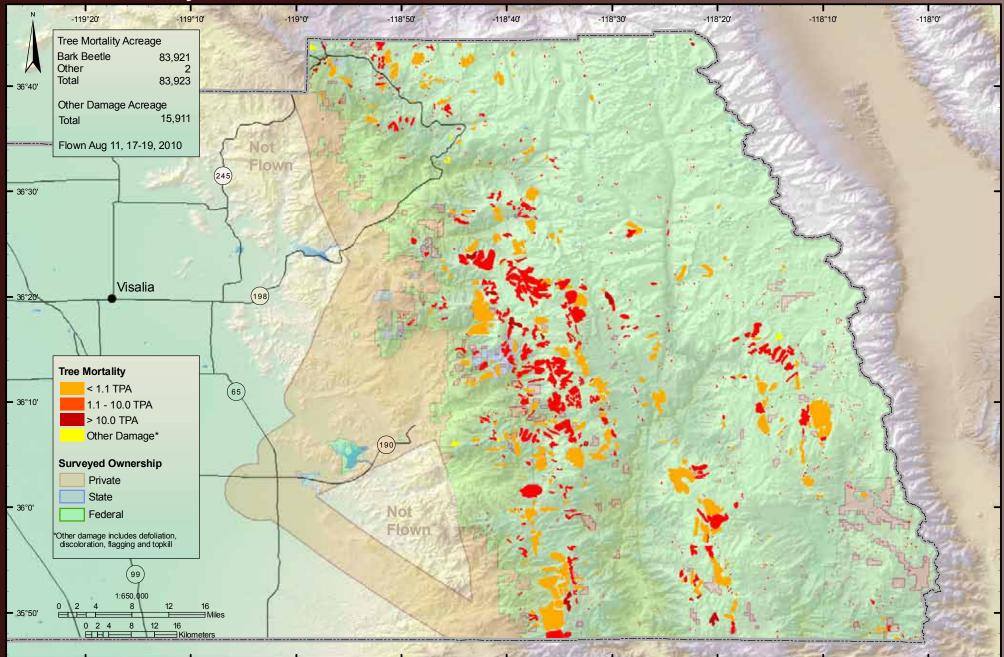

## **Tulare County**

USDA Forest Service Pacific Southwest Region Forest Health Protection