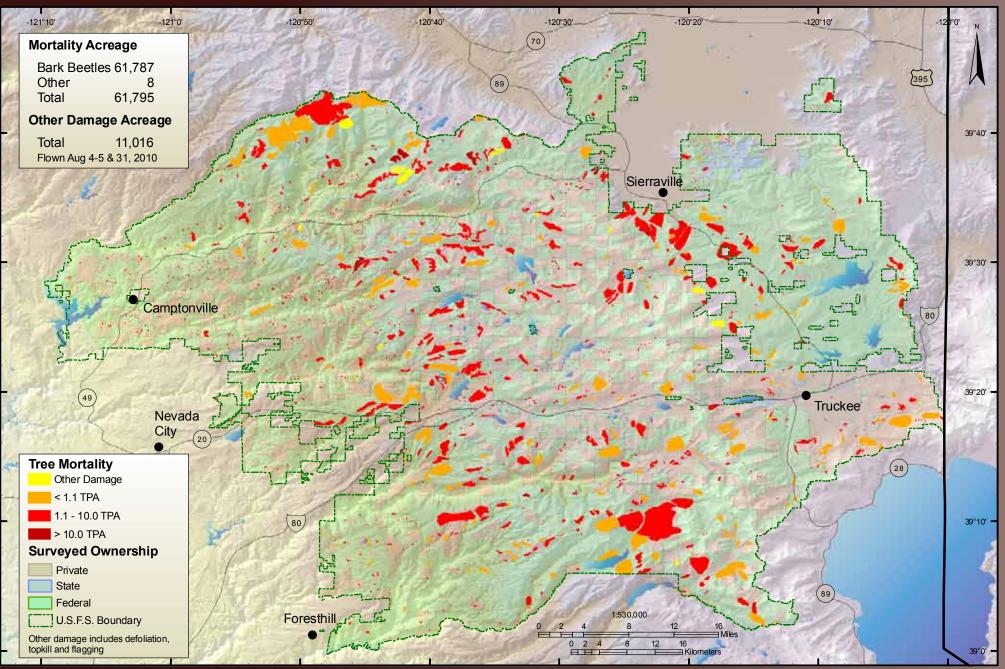

#### **Tahoe National Forest**

USDA Forest Service Pacific Southwest Region Forest Health Protection