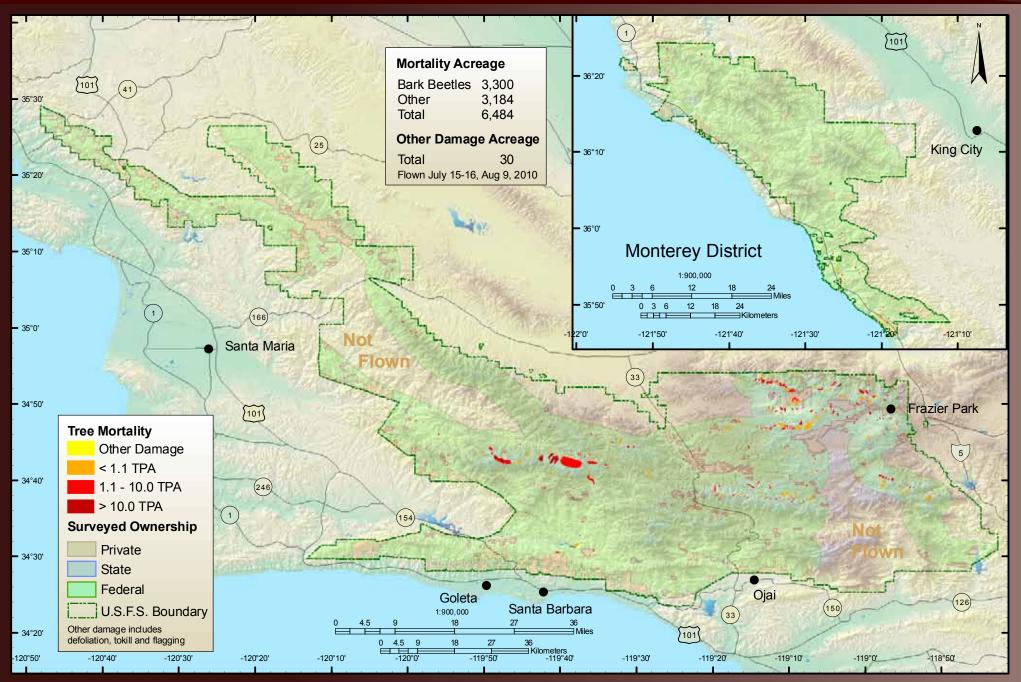

#### Los Padres National Forest

UAS

USDA Forest Service Pacific Southwest Region Forest Health Protection