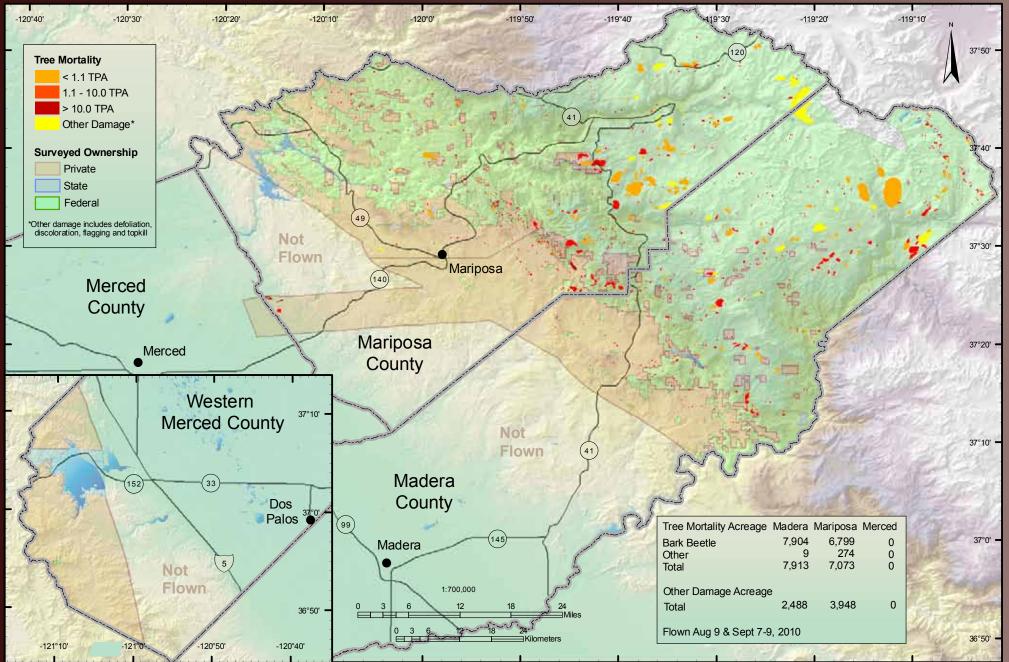

## Madera, Mariposa, and Merced Counties

USDA Forest Service Pacific Southwest Region Forest Health Protection