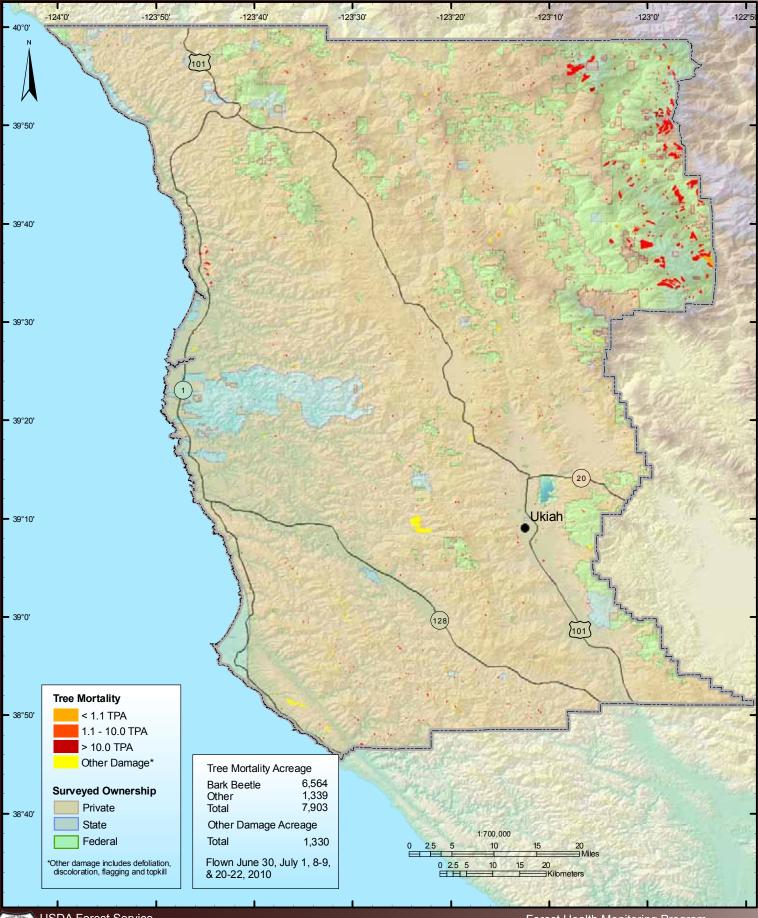

# Mendocino County

USD, Pacif Fores

USDA Forest Service Pacific Southwest Region Forest Health Protection