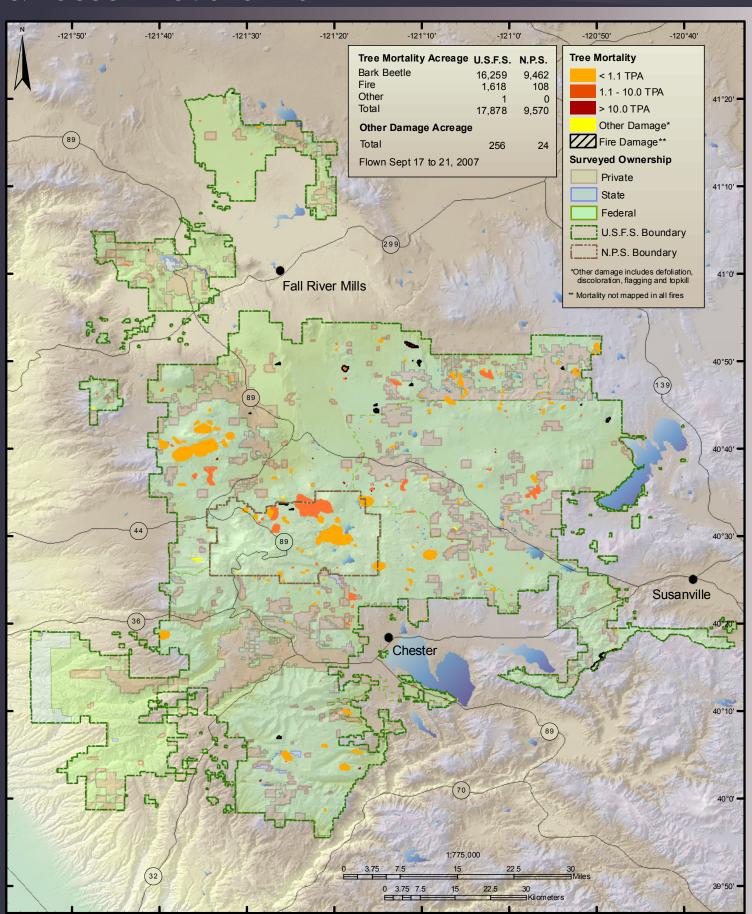

### 2007 Aerial Survey Results: Angeles National Forest



#### 2007 Aerial Survey Results: Cleveland National Forest



#### 2007 Aerial Survey Results: Eldorado National Forest



#### 2007 Aerial Survey Results: Inyo National Forest





#### 2007 Aerial Survey Results: Klamath National Forest



# 2007 Aerial Survey Results: Lake Tahoe Basin Management Unit



## 2007 Aerial Survey Results: Lassen National Forest & Lassen National Park



#### 2007 Aerial Survey Results: Los Padres National Forest



## 2007 Aerial Survey Results: Mendocino National Forest



#### 2007 Aerial Survey Results: Modoc National Forest



#### 2007 Aerial Survey Results: Plumas National Forest



#### 2007 Aerial Survey Results: San Bernardino National Forest



## 2007 Aerial Survey Results: Sequoia-Kings National Park



#### 2007 Aerial Survey Results: Sequoia National Forest



## 2007 Aerial Survey Results: Shasta-Trinity National Forest & Whiskeytown National Recreation Area



#### 2007 Aerial Survey Results: Sierra County



### 2007 Aerial Survey Results: Sierra National Forest





## 2007 Aerial Survey Results: Six Rivers National Forest & Redwood State and National Parks



## 2007 Aerial Survey Results: Stanislaus National Forest