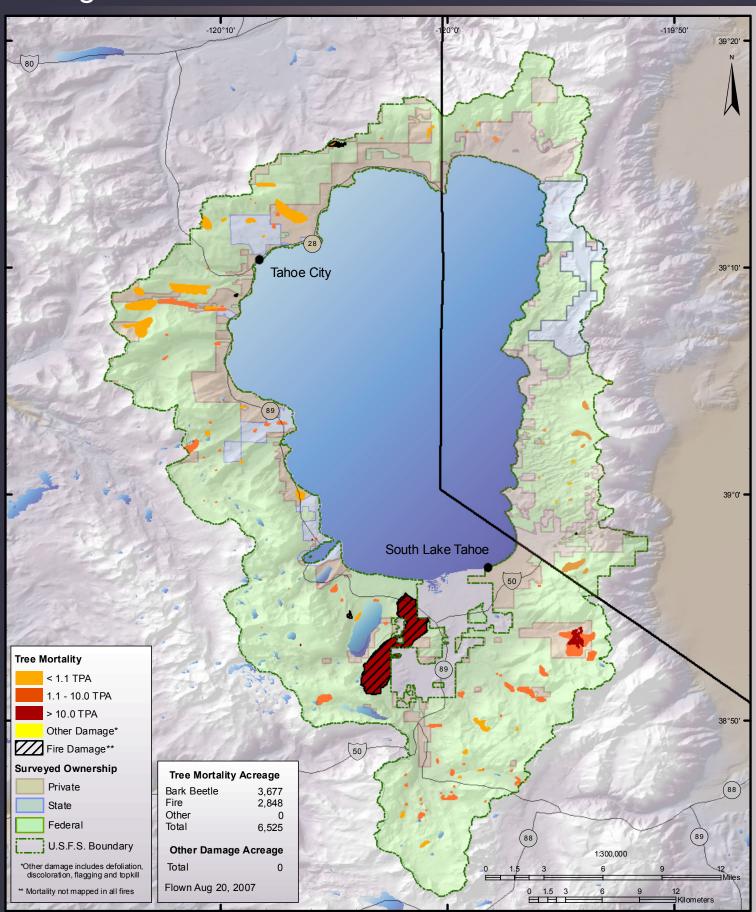

### 2007 Aerial Survey Results: Angeles National Forest



#### 2007 Aerial Survey Results: Cleveland National Forest



#### 2007 Aerial Survey Results: Eldorado National Forest



#### 2007 Aerial Survey Results: Inyo National Forest





#### 2007 Aerial Survey Results: Klamath National Forest



# 2007 Aerial Survey Results: Lake Tahoe Basin Management Unit



## 2007 Aerial Survey Results: Lassen National Forest & Lassen National Park



#### 2007 Aerial Survey Results: Los Padres National Forest



## 2007 Aerial Survey Results: Mendocino National Forest



#### 2007 Aerial Survey Results: Modoc National Forest



#### 2007 Aerial Survey Results: Plumas National Forest



#### 2007 Aerial Survey Results: San Bernardino National Forest



## 2007 Aerial Survey Results: Sequoia-Kings National Park



#### 2007 Aerial Survey Results: Sequoia National Forest



## 2007 Aerial Survey Results: Shasta-Trinity National Forest & Whiskeytown National Recreation Area



#### 2007 Aerial Survey Results: Sierra County



### 2007 Aerial Survey Results: Sierra National Forest





## 2007 Aerial Survey Results: Six Rivers National Forest & Redwood State a