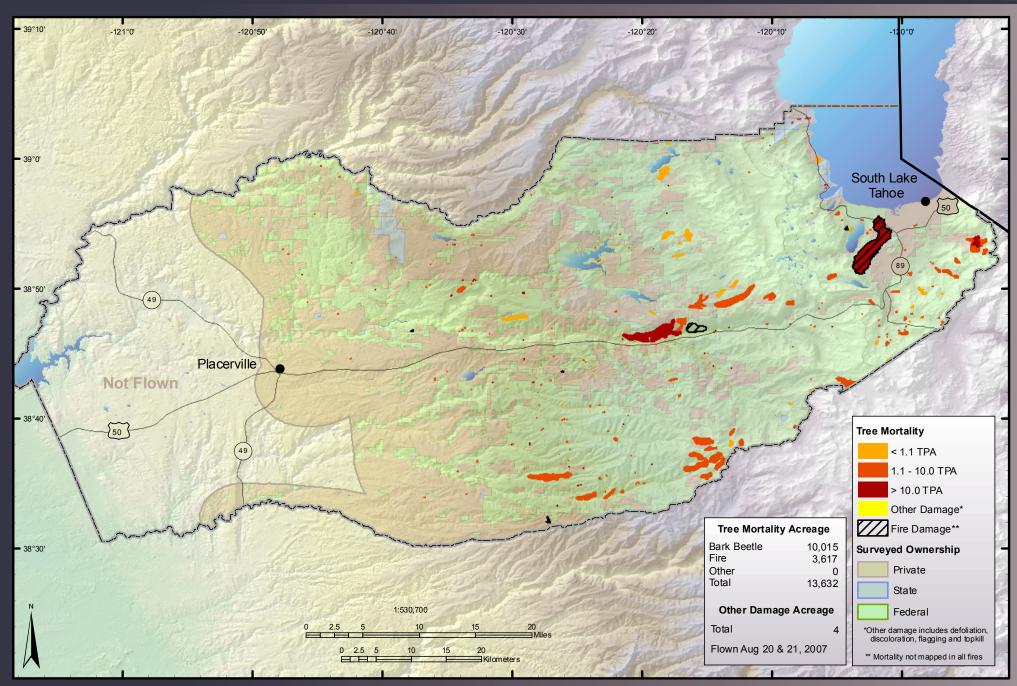

n Area



#### 2007 Aerial Survey Results: Sierra County



### 2007 Aerial Survey Results: Sierra National Forest





## 2007 Aerial Survey Results: Six Rivers National Forest & Redwood State and National Parks



## 2007 Aerial Survey Results: Stanislaus National Forest



#### 2007 Aerial Survey Results: Tahoe National Forest



#### 2007 Aerial Survey Results: Yosemite National Park



#### 2007 Aerial Survey Results: Alameda County



## 2007 Aerial Survey Results: Alpine County



#### 2007 Aerial Survey Results: Amador County



#### 2007 Aerial Survey Results: Butte County



### 2007 Aerial Survey Results: Colusa County



#### 2007 Aerial Survey Results: Contra Costa County



### 2007 Aerial Survey Results: Del Norte County



#### 2007 Aerial Survey Results: El Dorado County



### 2007 Aerial Survey Results: Fresno County



## 2007 Aerial Survey Results: Glenn County



#### 2007 Aerial Survey Results: Humboldt County



## 2007 Aerial Survey Results: Inyo County



### 2007 Aerial Survey Results: Kern County



#### 2007 Aerial Survey Results: Kings County



#### 2007 Aerial Survey Results: Lake County



### 2007 Aerial Survey Results: Lassen County



#### 2007 Aerial Survey Results: Los Angeles County



### 2007 Aerial Survey Results: Madera County



# 2007 Aerial Survey Results: Marin County



#### 2007 Aerial Survey Results: Mariposa County



### 2007 Aerial Survey Results: Mendocino County



# 2007 Aerial Survey Results: Modoc County



### 2007 Aerial Survey Results: Mono County



### 2007 Aerial Survey Results: Monterey County



# 2007 Aerial