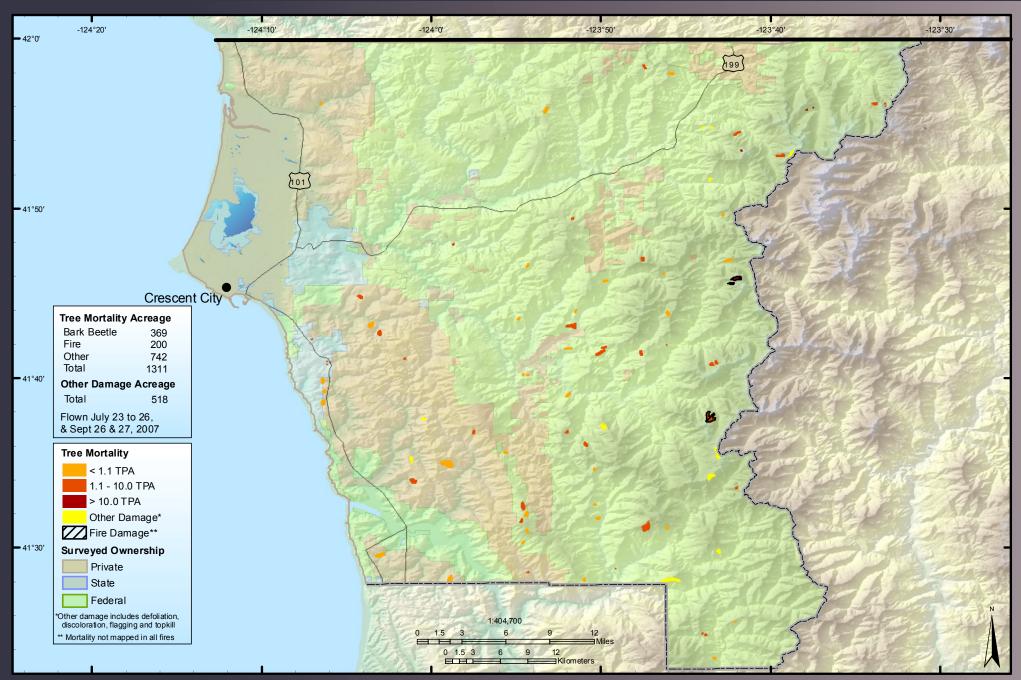

nity National Forest & Whiskeytown National Recreation Area



#### 2007 Aerial Survey Results: Sierra County



### 2007 Aerial Survey Results: Sierra National Forest





## 2007 Aerial Survey Results: Six Rivers National Forest & Redwood State and National Parks



## 2007 Aerial Survey Results: Stanislaus National Forest



#### 2007 Aerial Survey Results: Tahoe National Forest



#### 2007 Aerial Survey Results: Yosemite National Park



#### 2007 Aerial Survey Results: Alameda County



## 2007 Aerial Survey Results: Alpine County



#### 2007 Aerial Survey Results: Amador County



#### 2007 Aerial Survey Results: Butte County



### 2007 Aerial Survey Results: Colusa County



#### 2007 Aerial Survey Results: Contra Costa County



### 2007 Aerial Survey Results: Del Norte County



#### 2007 Aerial Survey Results: El Dorado County



### 2007 Aerial Survey Results: Fresno County



## 2007 Aerial Survey Results: Glenn County



#### 2007 Aerial Survey Results: Humboldt County



## 2007 Aerial Survey Results: Inyo County



### 2007 Aerial Survey Results: Kern County



#### 2007 Aerial Survey Results: Kings County



#### 2007 Aerial Survey Results: Lake County



### 2007 Aerial Survey Results: Lassen County



#### 2007 Aerial Survey Results: Los Angeles County



### 2007 Aerial Survey Results: Madera County



# 2007 Aerial Survey Results: Marin County



#### 2007 Aerial Survey Results: Mariposa County



### 2007 Aerial Survey Results: Mendocino County



# 2007 Aerial Survey Results: Modoc County



### 2007 Aerial Survey Results: Mono County



### 2007 Ae