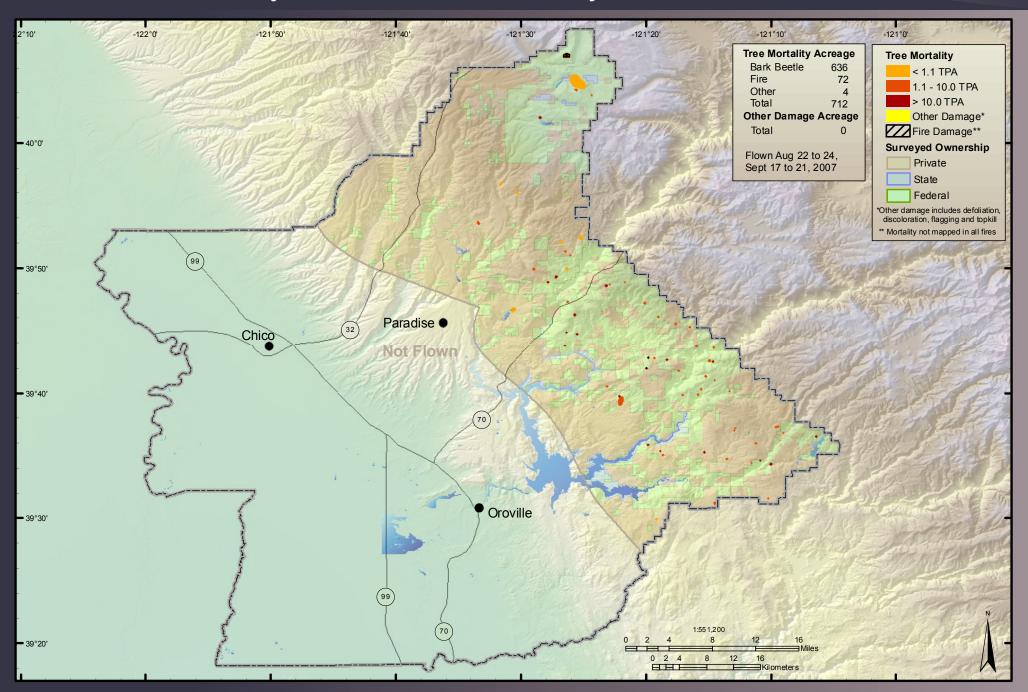

7 Aerial Survey Results: Sequoia-Kings National Park



#### 2007 Aerial Survey Results: Sequoia National Forest



## 2007 Aerial Survey Results: Shasta-Trinity National Forest & Whiskeytown National Recreation Area



#### 2007 Aerial Survey Results: Sierra County



### 2007 Aerial Survey Results: Sierra National Forest





## 2007 Aerial Survey Results: Six Rivers National Forest & Redwood State and National Parks



## 2007 Aerial Survey Results: Stanislaus National Forest



#### 2007 Aerial Survey Results: Tahoe National Forest



#### 2007 Aerial Survey Results: Yosemite National Park



#### 2007 Aerial Survey Results: Alameda County



## 2007 Aerial Survey Results: Alpine County



#### 2007 Aerial Survey Results: Amador County



#### 2007 Aerial Survey Results: Butte County



### 2007 Aerial Survey Results: Colusa County



#### 2007 Aerial Survey Results: Contra Costa County



### 2007 Aerial Survey Results: Del Norte County



#### 2007 Aerial Survey Results: El Dorado County



### 2007 Aerial Survey Results: Fresno County



## 2007 Aerial Survey Results: Glenn County



#### 2007 Aerial Survey Results: Humboldt County



## 2007 Aerial Survey Results: Inyo County



### 2007 Aerial Survey Results: Kern County



#### 2007 Aerial Survey Results: Kings County



#### 2007 Aerial Survey Results: Lake County



### 2007 Aerial Survey Results: Lassen County



#### 2007 Aerial Survey Results: Los Angeles County



### 2007 Aerial Survey Results: Madera County



# 2007 Aerial Survey Results: Marin County



#### 2007 Aerial Survey Results: Mariposa County