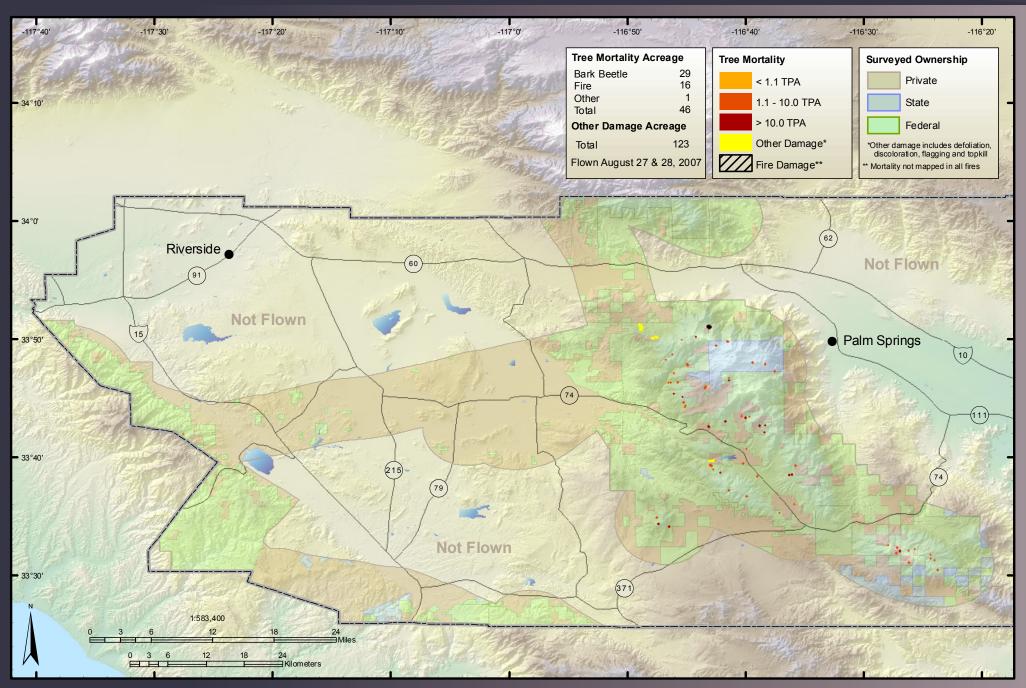

s: Kings County



#### 2007 Aerial Survey Results: Lake County



### 2007 Aerial Survey Results: Lassen County



#### 2007 Aerial Survey Results: Los Angeles County



### 2007 Aerial Survey Results: Madera County



# 2007 Aerial Survey Results: Marin County



#### 2007 Aerial Survey Results: Mariposa County



### 2007 Aerial Survey Results: Mendocino County



# 2007 Aerial Survey Results: Modoc County



### 2007 Aerial Survey Results: Mono County



### 2007 Aerial Survey Results: Monterey County



# 2007 Aerial Survey Results: Napa County



# 2007 Aerial Survey Results: Nevada County



# 2007 Aerial Survey Results: Orange County



# 2007 Aerial Survey Results: Placer County



### 2007 Aerial Survey Results: Plumas County



#### 2007 Aerial Survey Results: Riverside County



#### 2007 Aerial Survey Results: San Benito County



### 2007 Aerial Survey Results: San Bernardino County



#### 2007 Aerial Survey Results: San Diego County



#### 2007 Aerial Survey Results: San Luis Obispo County



# 2007 Aerial Survey Results: San Mateo County



#### 2007 Aerial Survey Results: Santa Barbara County



#### 2007 Aerial Survey Results: Santa Clara County



# 2007 Aerial Survey Results: Santa Cruz County



# 2007 Aerial Survey Results: Shasta County



# 2007 Aerial Survey Results: Siskyou County



# 2007 Aerial Survey Results: Solano County



# 2007 Aerial Survey Results: Sonoma County



### 2007 Aerial Survey Results: Tehama County



# 2007 Aerial Survey Results: Trinity County



### 2007 Aerial Survey Results: Tulare County



# 2007 Aerial Survey Result