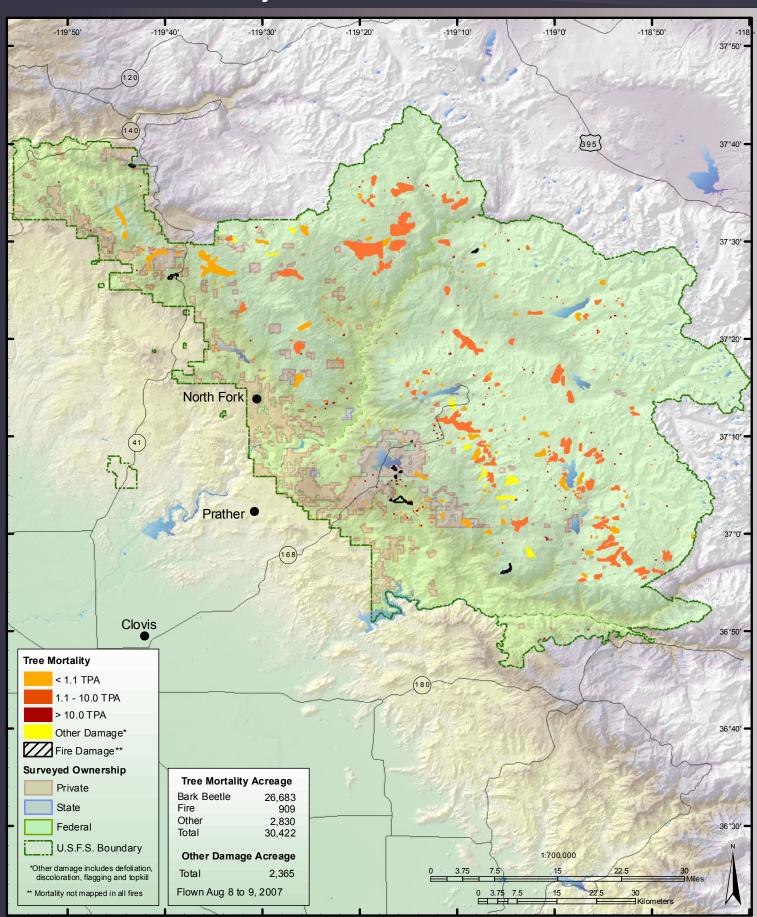

onal Forest



# 2007 Aerial Survey Results: Lake Tahoe Basin Management Unit



## 2007 Aerial Survey Results: Lassen National Forest & Lassen National Park



#### 2007 Aerial Survey Results: Los Padres National Forest



## 2007 Aerial Survey Results: Mendocino National Forest



#### 2007 Aerial Survey Results: Modoc National Forest



#### 2007 Aerial Survey Results: Plumas National Forest



#### 2007 Aerial Survey Results: San Bernardino National Forest



## 2007 Aerial Survey Results: Sequoia-Kings National Park



#### 2007 Aerial Survey Results: Sequoia National Forest



## 2007 Aerial Survey Results: Shasta-Trinity National Forest & Whiskeytown National Recreation Area



#### 2007 Aerial Survey Results: Sierra County



### 2007 Aerial Survey Results: Sierra National Forest





## 2007 Aerial Survey Results: Six Rivers National Forest & Redwood State and National Parks



## 2007 Aerial Survey Results: Stanislaus National Forest



#### 2007 Aerial Survey Results: Tahoe National Forest



#### 2007 Aerial Survey Results: Yosemite National Park



#### 2007 Aerial Survey Results: Alameda County



## 2007 Aerial Survey Results: Alpine County



#### 2007 Aerial Survey Results: Amador County



#### 2007 Aerial Survey Results: Butte County



### 2007 Aerial Survey Results: Colusa County



#### 2007 Aerial Survey Results: Contra Costa County



### 2007 Aerial Survey Results: Del Norte County



#### 2007 Aerial Survey Results: El Dorado County



### 2007 Aerial Survey Results: Fresno County



## 2007 Aerial Survey Results: Glenn County



#### 2007 Aerial S