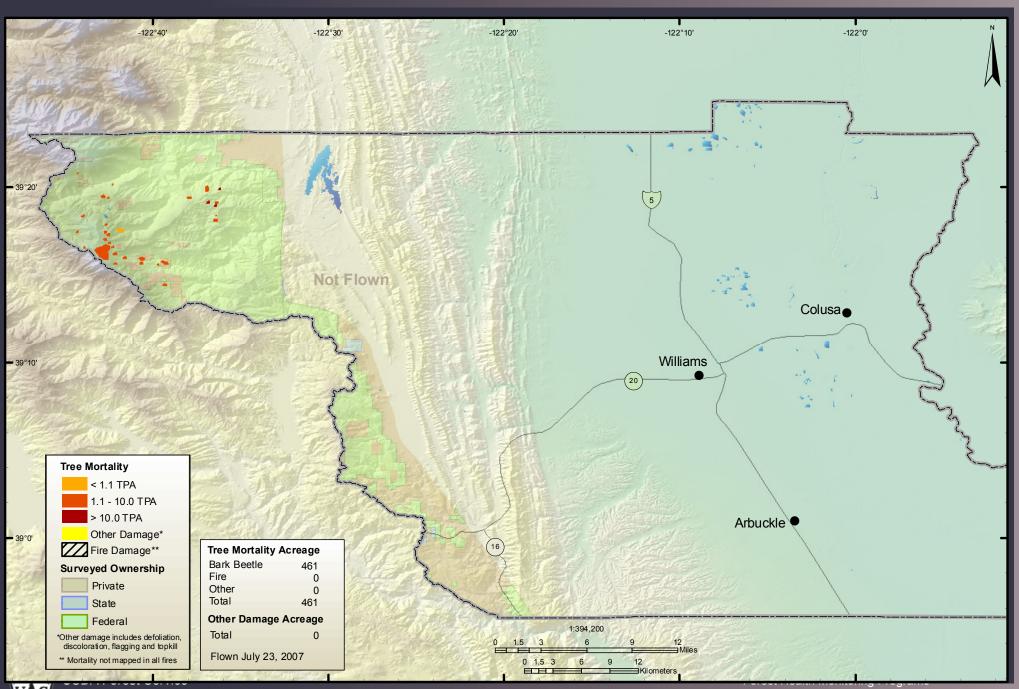

ark



#### 2007 Aerial Survey Results: Sequoia National Forest



## 2007 Aerial Survey Results: Shasta-Trinity National Forest & Whiskeytown National Recreation Area



#### 2007 Aerial Survey Results: Sierra County



### 2007 Aerial Survey Results: Sierra National Forest





## 2007 Aerial Survey Results: Six Rivers National Forest & Redwood State and National Parks



## 2007 Aerial Survey Results: Stanislaus National Forest



#### 2007 Aerial Survey Results: Tahoe National Forest



#### 2007 Aerial Survey Results: Yosemite National Park



#### 2007 Aerial Survey Results: Alameda County



## 2007 Aerial Survey Results: Alpine County



#### 2007 Aerial Survey Results: Amador County



#### 2007 Aerial Survey Results: Butte County



### 2007 Aerial Survey Results: Colusa County



#### 2007 Aerial Survey Results: Contra Costa County



### 2007 Aerial Survey Results: Del Norte County



#### 2007 Aerial Survey Results: El Dorado County



### 2007 Aerial Survey Results: Fresno County



## 2007 Aerial Survey Results: Glenn County



#### 2007 Aerial Survey Results: Humboldt County



## 2007 Aerial Survey Results: Inyo County



### 2007 Aerial Survey Results: Kern County



#### 2007 Aerial Survey Results: Kings County



#### 2007 Aerial Survey Results: Lake County



### 2007 Aerial Survey Results: Lassen County



#### 2007 Aerial Survey Results: Los Angeles County



### 2007 Aerial Survey Results: Madera County



# 2007 Aerial Survey Results: Marin County



#### 2007 Aerial Survey Results: Mariposa County



### 2007 Aerial Survey Results: Mendocino County