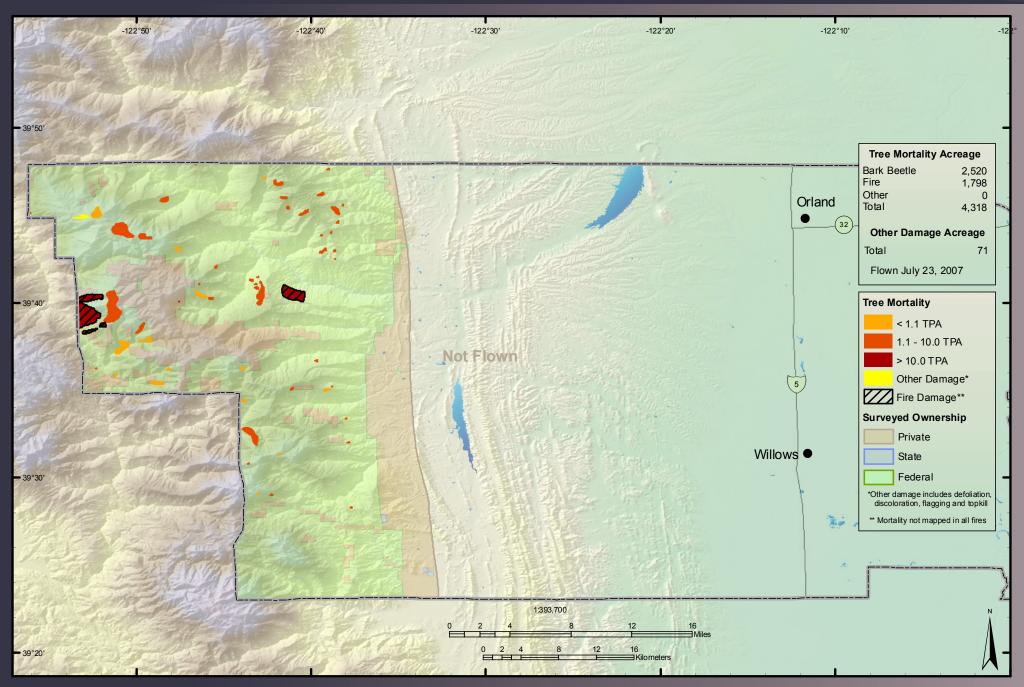

ra National Forest





## 2007 Aerial Survey Results: Six Rivers National Forest & Redwood State and National Parks



## 2007 Aerial Survey Results: Stanislaus National Forest



#### 2007 Aerial Survey Results: Tahoe National Forest



#### 2007 Aerial Survey Results: Yosemite National Park



#### 2007 Aerial Survey Results: Alameda County



## 2007 Aerial Survey Results: Alpine County



#### 2007 Aerial Survey Results: Amador County



#### 2007 Aerial Survey Results: Butte County



### 2007 Aerial Survey Results: Colusa County



#### 2007 Aerial Survey Results: Contra Costa County



### 2007 Aerial Survey Results: Del Norte County



#### 2007 Aerial Survey Results: El Dorado County



### 2007 Aerial Survey Results: Fresno County



## 2007 Aerial Survey Results: Glenn County



#### 2007 Aerial Survey Results: Humboldt County



## 2007 Aerial Survey Results: Inyo County



### 2007 Aerial Survey Results: Kern County



#### 2007 Aerial Survey Results: Kings County



#### 2007 Aerial Survey Results: Lake County



### 2007 Aerial Survey Results: Lassen County



#### 2007 Aerial Survey Results: Los Angeles County



### 2007 Aerial Survey Results: Madera County



# 2007 Aerial Survey Results: Marin County



#### 2007 Aerial Survey Results: Mariposa County



### 2007 Aerial Survey Results: Mendocino County



# 2007 Aerial Survey Results: Modoc County



### 2007 Aerial Survey Results: Mono County



### 2007 Aerial Survey Results: Monterey County



# 2007 Aerial Survey Results: Napa County



# 2007 Aerial Survey Results: Nevada County



# 2007 Aerial Sur