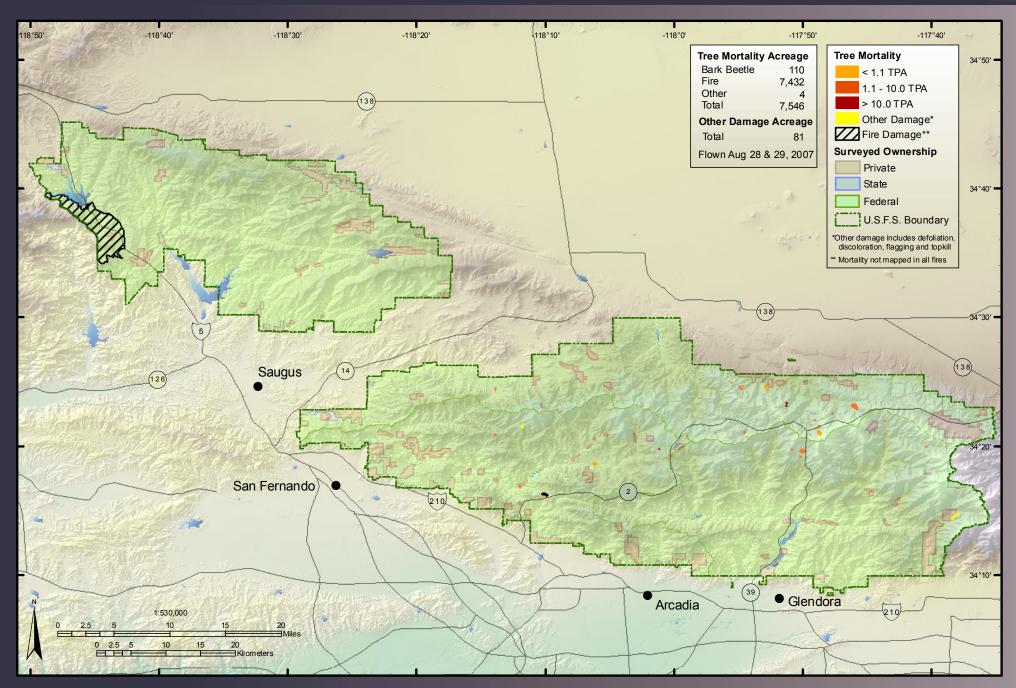

### 2007 Aerial Survey Results: Angeles National Forest



#### 2007 Aerial Survey Results: Cleveland National Forest



#### 2007 Aerial Survey Results: Eldorado National Forest



#### 2007 Aerial Survey Results: Inyo National Forest





#### 2007 Aerial Survey Results: Klamath National Forest



# 2007 Aerial Survey Results: Lake Tahoe Basin Management Unit



## 2007 Aerial Survey Results: Lassen National Forest & Lassen National Park



#### 2007 Aerial Survey Results: Los Padres National Forest



## 2007 Aerial Survey Results: Mendocino National Forest



#### 2007 Aerial Survey Results: Modoc National Forest



#### 2007 Aerial Survey Results: Plumas National Forest



#### 2007 Aerial Survey Results: San Bernardino National Forest



## 2007 Aerial Survey Results: Sequoia-Kings National Park



#### 2007 Aerial Survey Results: Sequoia