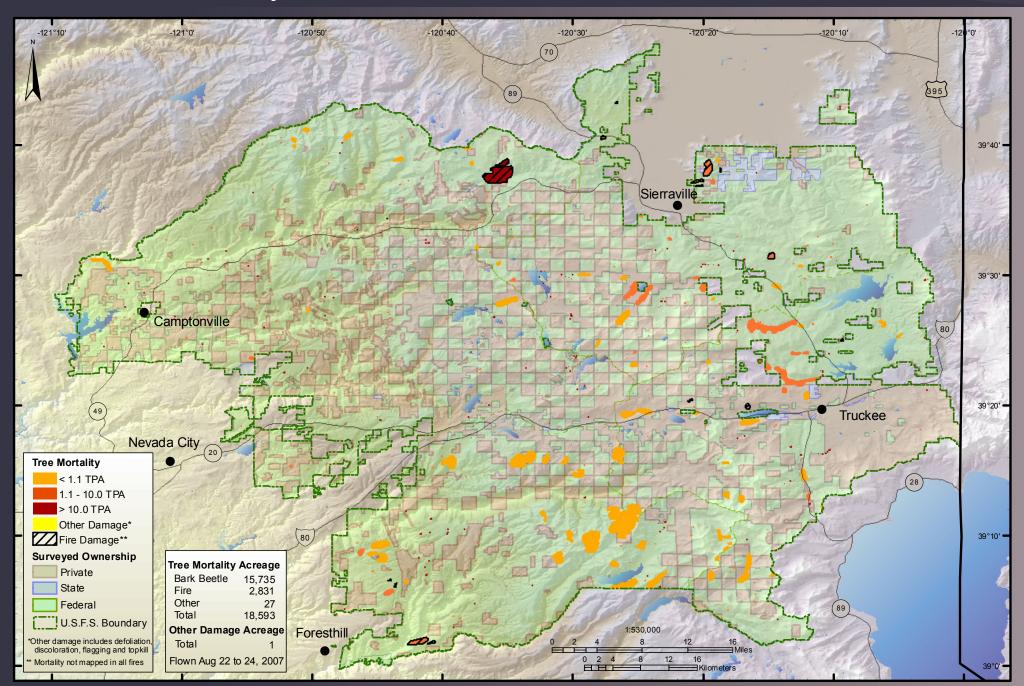

est



## 2007 Aerial Survey Results: Mendocino National Forest



#### 2007 Aerial Survey Results: Modoc National Forest



#### 2007 Aerial Survey Results: Plumas National Forest



#### 2007 Aerial Survey Results: San Bernardino National Forest



## 2007 Aerial Survey Results: Sequoia-Kings National Park



#### 2007 Aerial Survey Results: Sequoia National Forest



## 2007 Aerial Survey Results: Shasta-Trinity National Forest & Whiskeytown National Recreation Area



#### 2007 Aerial Survey Results: Sierra County



### 2007 Aerial Survey Results: Sierra National Forest





## 2007 Aerial Survey Results: Six Rivers National Forest & Redwood State and National Parks



## 2007 Aerial Survey Results: Stanislaus National Forest



#### 2007 Aerial Survey Results: Tahoe National Forest



#### 2007 Aerial Survey Results: Yosemite National Park



#### 2007 Aerial Survey Results: Alameda County



## 2007 Aerial Survey Results: Alpine County



#### 2007 Aerial Survey Results: Amador County



#### 2007 Aerial Survey Results: Butte County



### 2007 Aerial Survey Results: Colusa County



#### 2007 Aerial Survey Results: Contra Costa County



### 2007 Aerial Survey Results: Del Norte County



#### 2007 Aerial Survey Results: El Dorado County



### 2007 Aerial Survey Results: Fresno County



## 2007 Aerial Survey Results: Glenn County



#### 2007 Aerial Survey Results: Humboldt County



## 2007 Aerial Survey Results: Inyo County



### 2007 Aerial Survey Results: Kern County



#### 2007 Aerial Survey Results: Kings County



#### 2007 Aerial Survey Results: Lake Cou