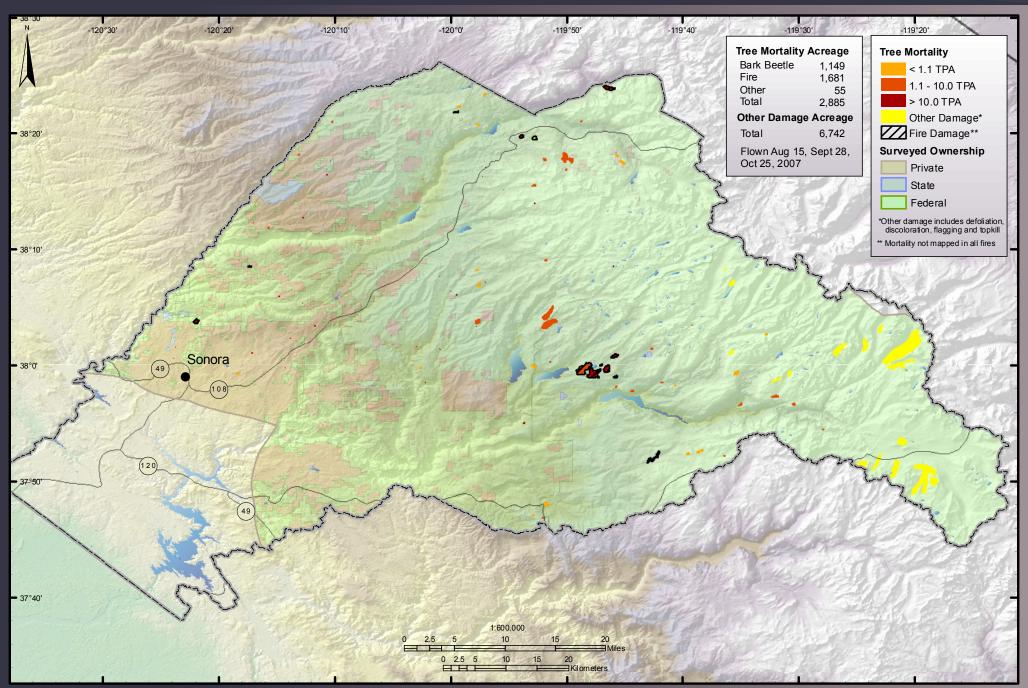

urvey Results: San Benito County



### 2007 Aerial Survey Results: San Bernardino County



#### 2007 Aerial Survey Results: San Diego County



#### 2007 Aerial Survey Results: San Luis Obispo County



# 2007 Aerial Survey Results: San Mateo County



#### 2007 Aerial Survey Results: Santa Barbara County



#### 2007 Aerial Survey Results: Santa Clara County



# 2007 Aerial Survey Results: Santa Cruz County



# 2007 Aerial Survey Results: Shasta County



# 2007 Aerial Survey Results: Siskyou County



# 2007 Aerial Survey Results: Solano County



# 2007 Aerial Survey Results: Sonoma County



### 2007 Aerial Survey Results: Tehama County



# 2007 Aerial Survey Results: Trinity County



### 2007 Aerial Survey Results: Tulare County



# 2007 Aerial Survey Results: Tuolumne County



#### 2007 Aerial Survey Results: Ventura County



#### 2007 Aerial Survey Results: Yolo County



# 2007 Aerial Survey Results: Yuba County