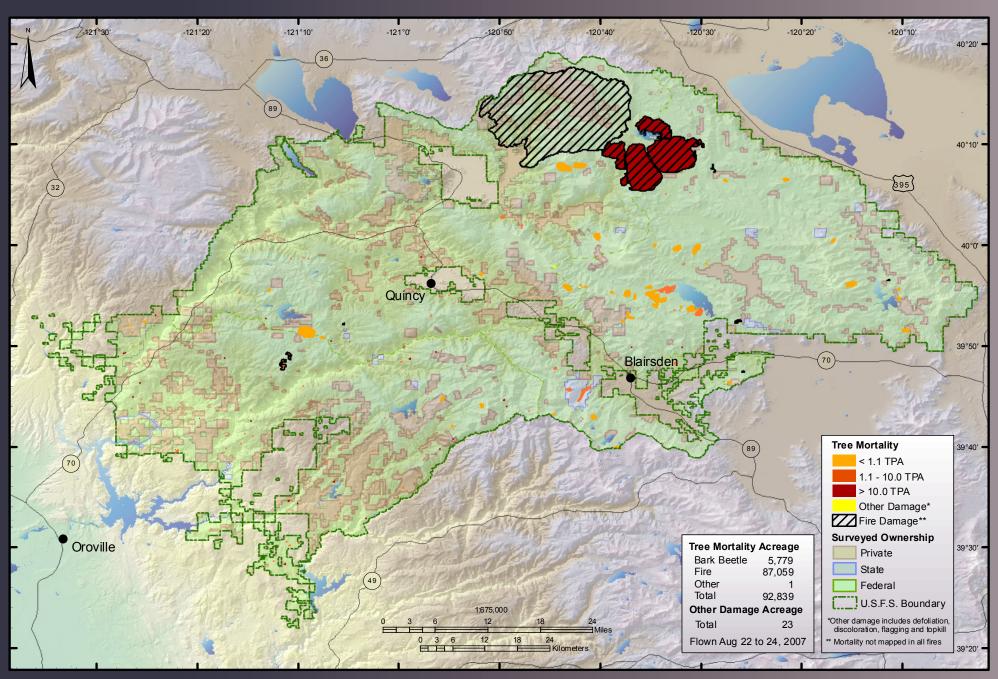

### 2007 Aerial Survey Results: Angeles National Forest



#### 2007 Aerial Survey Results: Cleveland National Forest



#### 2007 Aerial Survey Results: Eldorado National Forest



#### 2007 Aerial Survey Results: Inyo National Forest





#### 2007 Aerial Survey Results: Klamath National Forest



# 2007 Aerial Survey Results: Lake Tahoe Basin Management Unit



## 2007 Aerial Survey Results: Lassen National Forest & Lassen National Park



#### 2007 Aerial Survey Results: Los Padres National Forest



## 2007 Aerial Survey Results: Mendocino National Forest



#### 2007 Aerial Survey Results: Modoc National Forest



#### 2007 Aerial Survey Results: Plumas National Forest



#### 2007 Aerial Survey Results: San Bernardino National Forest



## 2007 Aerial Survey Results: Sequoia-Kings National Park



#### 2007 Aerial Survey Results: Sequoia National Forest



## 2007 Aerial Survey Results: Shasta-Trinity National Forest & Whiskeytown National Recreation Area



#### 2007 Aerial Survey Results: Sierra County



### 2007 Aerial Survey Results: Sierra National Forest





## 2007 Aerial Survey Results: Six Rivers National Forest & Redwood State and National Parks



## 2007 Aerial Survey Results: Stanislaus National Forest



#### 2007 Aerial Survey Results: Tahoe National Forest



#### 2007 Aerial Survey Results: Yosemite National Park



#### 2007 Aerial Survey Results: Alameda County



## 2007 Aerial Survey Results: Alpine County



#### 2007 Aerial Surve