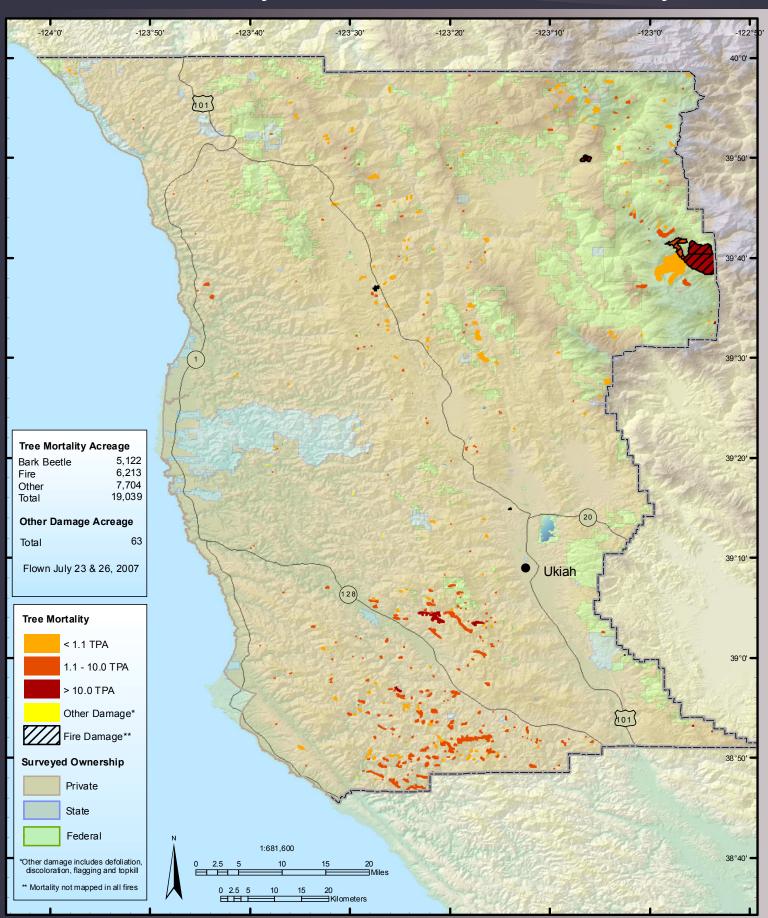

#### 2007 Aerial Survey Results: Contra Costa County



### 2007 Aerial Survey Results: Del Norte County



#### 2007 Aerial Survey Results: El Dorado County



### 2007 Aerial Survey Results: Fresno County



## 2007 Aerial Survey Results: Glenn County



#### 2007 Aerial Survey Results: Humboldt County



## 2007 Aerial Survey Results: Inyo County



### 2007 Aerial Survey Results: Kern County



#### 2007 Aerial Survey Results: Kings County



#### 2007 Aerial Survey Results: Lake County



### 2007 Aerial Survey Results: Lassen County



#### 2007 Aerial Survey Results: Los Angeles County



### 2007 Aerial Survey Results: Madera County



# 2007 Aerial Survey Results: Marin County



#### 2007 Aerial Survey Results: Mariposa County



### 2007 Aerial Survey Results: Mendocino County



# 2007 Aerial Survey Results: Modoc County



### 2007 Aerial Survey Results: Mono County



### 2007 Aerial Survey Results: Monterey County



# 2007 Aerial Survey Results: Napa County



# 2007 Aerial Survey Results: Nevada County



# 2007 Aerial Survey Results: Orange County



# 2007 Aerial Survey Results: Placer County



### 2007 Aerial Survey Results: Plumas County



#### 2007 Aerial Survey Results: Riverside County



#### 2007 Aerial Survey Results: San Benito County



### 2007 Aerial Survey Results: San Bernardino County



#### 2007 Aerial Survey Results: San Diego County



#### 2007 Aerial Survey Results: San Luis Obispo County



# 2007 Aerial Survey Results: San Mateo County



#### 2007 Aerial Survey Results: Santa Barbara County



#### 2007 Aerial Survey Results: San