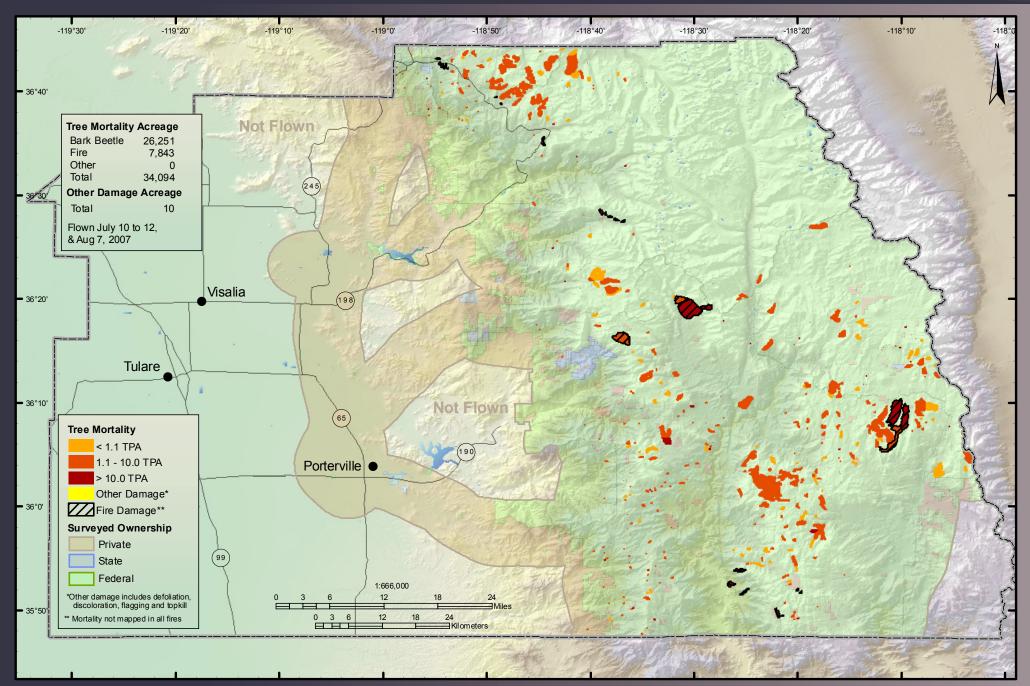

y Results: Riverside County



#### 2007 Aerial Survey Results: San Benito County



### 2007 Aerial Survey Results: San Bernardino County



#### 2007 Aerial Survey Results: San Diego County



#### 2007 Aerial Survey Results: San Luis Obispo County



# 2007 Aerial Survey Results: San Mateo County



#### 2007 Aerial Survey Results: Santa Barbara County



#### 2007 Aerial Survey Results: Santa Clara County



# 2007 Aerial Survey Results: Santa Cruz County



# 2007 Aerial Survey Results: Shasta County



# 2007 Aerial Survey Results: Siskyou County



# 2007 Aerial Survey Results: Solano County



# 2007 Aerial Survey Results: Sonoma County



### 2007 Aerial Survey Results: Tehama County



# 2007 Aerial Survey Results: Trinity County



### 2007 Aerial Survey Results: Tulare County



# 2007 Aerial Survey Results: Tuolumne County



#### 2007 Aerial Survey Results: Ventura County



#### 2007 Aerial Survey Results: Yolo County



# 2007 Aerial Survey Results: Yuba County