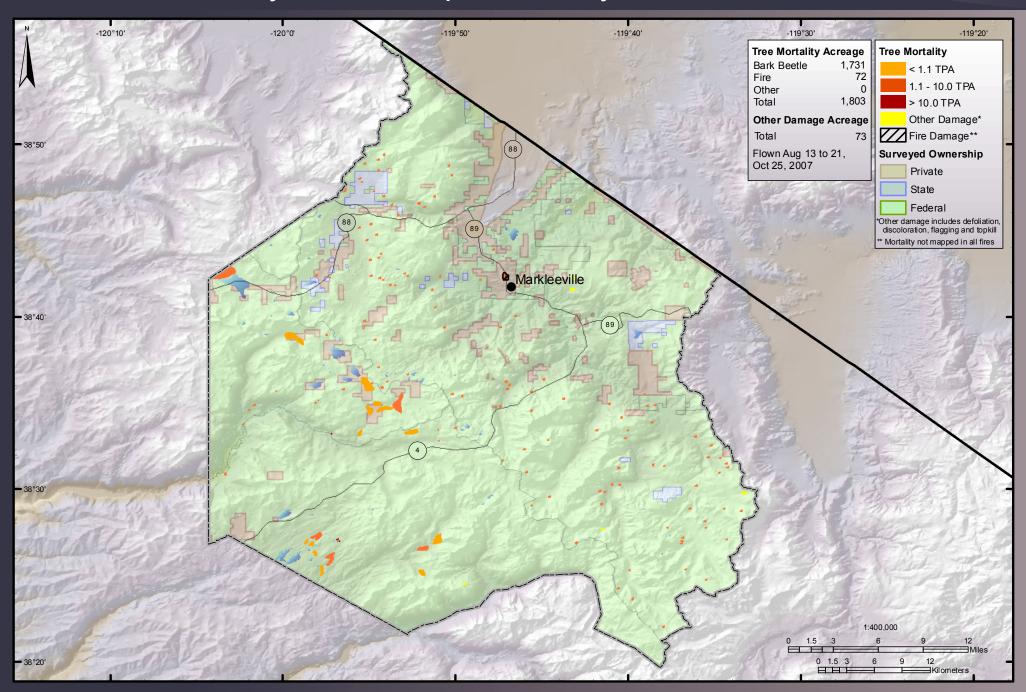

Plumas National Forest



#### 2007 Aerial Survey Results: San Bernardino National Forest



## 2007 Aerial Survey Results: Sequoia-Kings National Park



#### 2007 Aerial Survey Results: Sequoia National Forest



## 2007 Aerial Survey Results: Shasta-Trinity National Forest & Whiskeytown National Recreation Area



#### 2007 Aerial Survey Results: Sierra County



### 2007 Aerial Survey Results: Sierra National Forest





## 2007 Aerial Survey Results: Six Rivers National Forest & Redwood State and National Parks



## 2007 Aerial Survey Results: Stanislaus National Forest



#### 2007 Aerial Survey Results: Tahoe National Forest



#### 2007 Aerial Survey Results: Yosemite National Park



#### 2007 Aerial Survey Results: Alameda County



## 2007 Aerial Survey Results: Alpine County



#### 2007 Aerial Survey Results: Amador County



#### 2007 Aerial Survey Results: Butte County



### 2007 Aerial Survey Results: Colusa County



#### 2007 Aerial Survey Results: Contra Costa County



### 2007 Aerial Survey Results: Del Norte County



#### 2007 Aerial Survey Results: El Dorado County



### 2007 Aerial Survey Results: Fresno County



## 2007 Aerial Survey Results: Glenn County



#### 2007 Aerial Survey Results: Humboldt County



## 2007 Aerial Survey Results: Inyo County



### 2007 Aerial Survey Results: Kern County



#### 2007 Aerial Survey Results: Kings County



#### 2007 Aerial Survey Results: Lake County



### 2007 Aerial Survey Results: Lassen County



#### 2007 Aerial Survey Results: Los Angeles County



### 2007 Aerial Survey Results: Madera County