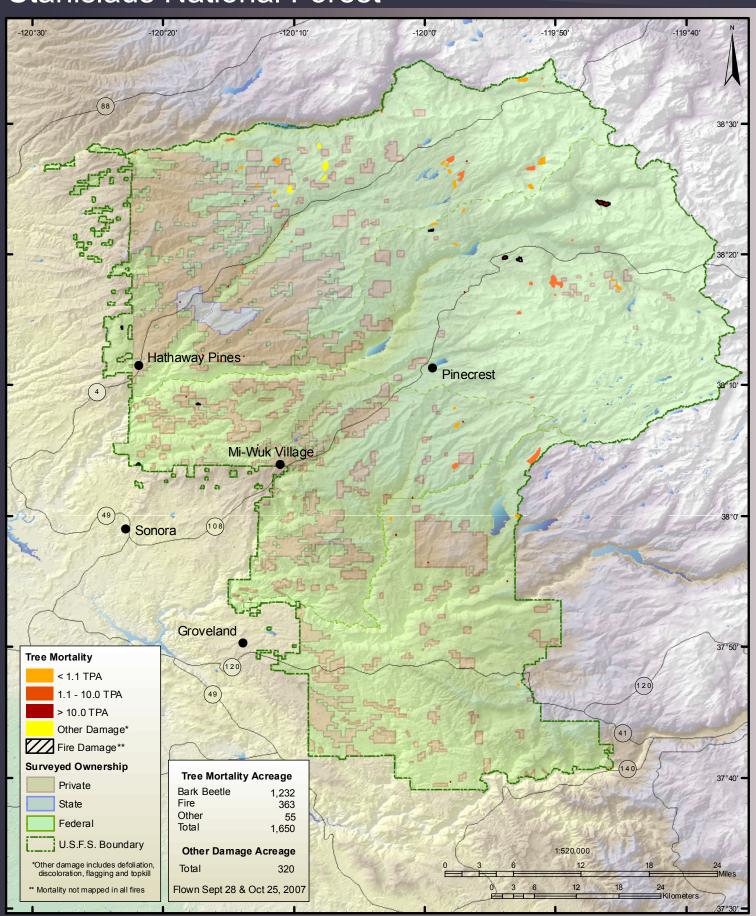

#### 2007 Aerial Survey Results: Los Padres National Forest



## 2007 Aerial Survey Results: Mendocino National Forest



#### 2007 Aerial Survey Results: Modoc National Forest



#### 2007 Aerial Survey Results: Plumas National Forest



#### 2007 Aerial Survey Results: San Bernardino National Forest



## 2007 Aerial Survey Results: Sequoia-Kings National Park



#### 2007 Aerial Survey Results: Sequoia National Forest



## 2007 Aerial Survey Results: Shasta-Trinity National Forest & Whiskeytown National Recreation Area



#### 2007 Aerial Survey Results: Sierra County



### 2007 Aerial Survey Results: Sierra National Forest





## 2007 Aerial Survey Results: Six Rivers National Forest & Redwood State and National Parks



## 2007 Aerial Survey Results: Stanislaus National Forest



#### 2007 Aerial Survey Results: Tahoe National Forest



#### 2007 Aerial Survey Results: Yosemite National Park



#### 2007 Aerial Survey Results: Alameda County



## 2007 Aerial Survey Results: Alpine County



#### 2007 Aerial Survey Results: Amador County



#### 2007 Aerial Survey Results: Butte County



### 2007 Aerial Survey Results: Colusa County



#### 2007 Aerial Survey Results: Contra Costa County



### 2007 Aerial Survey Results: Del Norte County



#### 2007 Aerial Survey Results: El Dorado County



### 2007 Aerial Survey Results: Fresno County



## 2007 Aerial Survey Results: Glenn County



#### 2007 Aerial Survey Results: Humboldt County



## 2007 Aerial Survey Results: Inyo County



### 2007 Aerial Survey Results: Kern County



#### 2007 Aerial Survey Results: