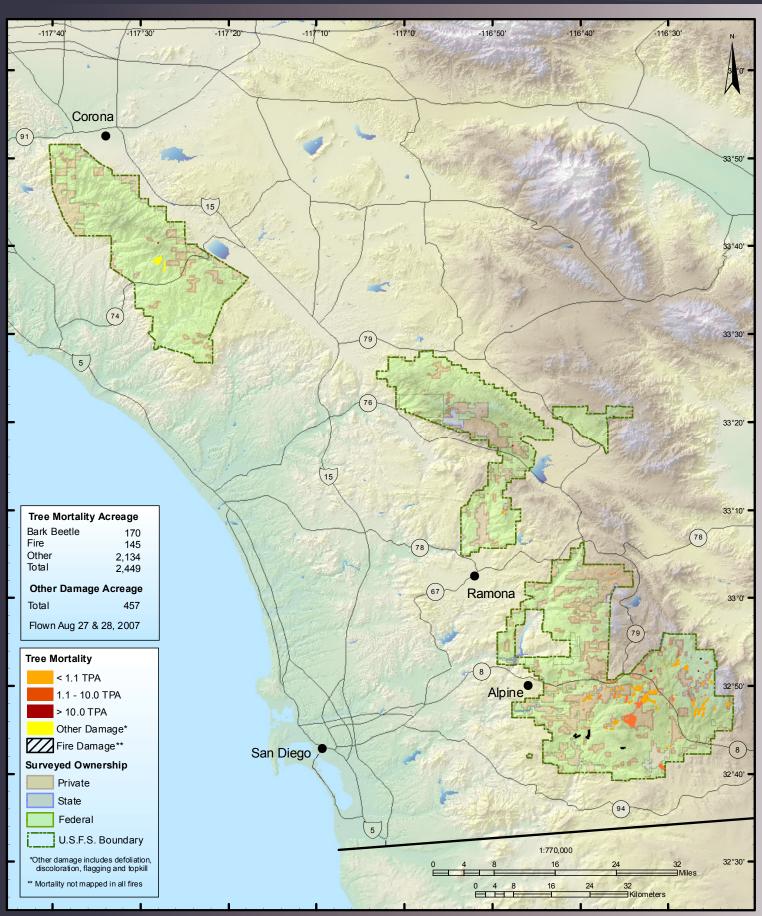

### 2007 Aerial Survey Results: Angeles National Forest



#### 2007 Aerial Survey Results: Cleveland National Forest



#### 2007 Aerial Survey Results: Eldorado National Forest



#### 2007 Aerial Survey Results: Inyo National Forest





#### 2007 Aerial Survey Results: Klamath National Forest



# 2007 Aerial Survey Results: Lake Tahoe Basin Management Unit



## 2007 Aerial Survey Results: Lassen National Forest & Lassen National Park



#### 2007 Aerial Survey Results: Los Padres National Forest



## 2007 Aerial Survey Results: Mendocino National Forest



#### 2007 Aerial Survey Results: Modoc National Forest



#### 2007 Aerial Survey Results: Plumas National Forest



#### 2007 Aerial Survey Results: San Bernardino National Forest



## 2007 Aerial Survey Results: Sequoia-Kings National Park



#### 2007 Aerial Survey Results: Sequoia National Forest



## 2007 Aerial Survey Results: Shasta-Trini