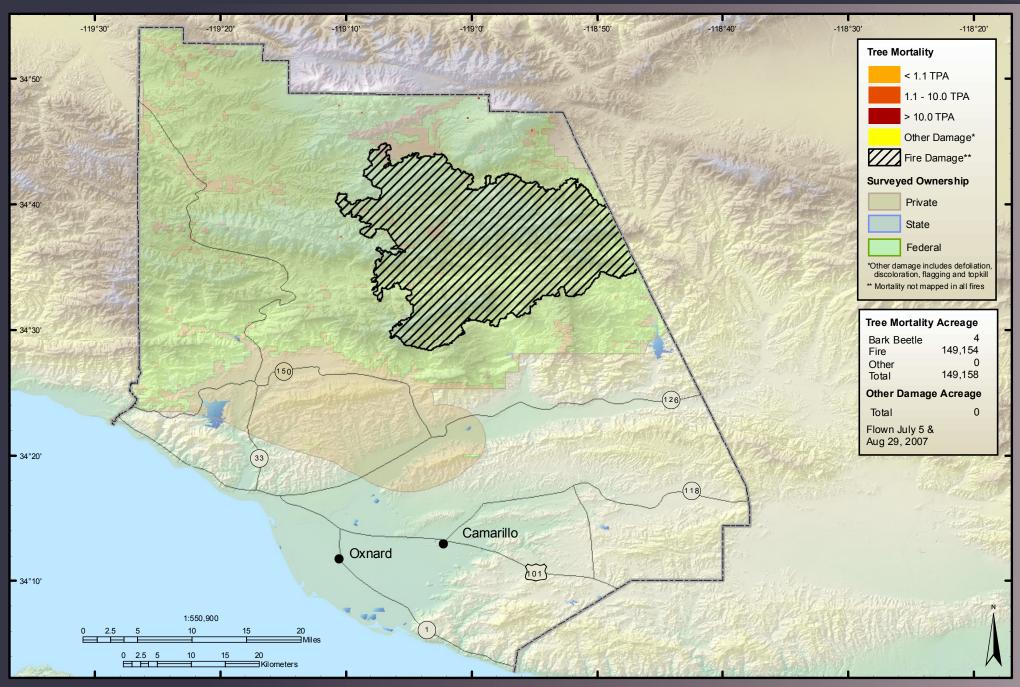

Survey Results: San Bernardino County



#### 2007 Aerial Survey Results: San Diego County



#### 2007 Aerial Survey Results: San Luis Obispo County



# 2007 Aerial Survey Results: San Mateo County



#### 2007 Aerial Survey Results: Santa Barbara County



#### 2007 Aerial Survey Results: Santa Clara County



# 2007 Aerial Survey Results: Santa Cruz County



# 2007 Aerial Survey Results: Shasta County



# 2007 Aerial Survey Results: Siskyou County



# 2007 Aerial Survey Results: Solano County



# 2007 Aerial Survey Results: Sonoma County



### 2007 Aerial Survey Results: Tehama County



# 2007 Aerial Survey Results: Trinity County



### 2007 Aerial Survey Results: Tulare County



# 2007 Aerial Survey Results: Tuolumne County



#### 2007 Aerial Survey Results: Ventura County



#### 2007 Aerial Survey Results: Yolo County



# 2007 Aerial Survey Results: Yuba County