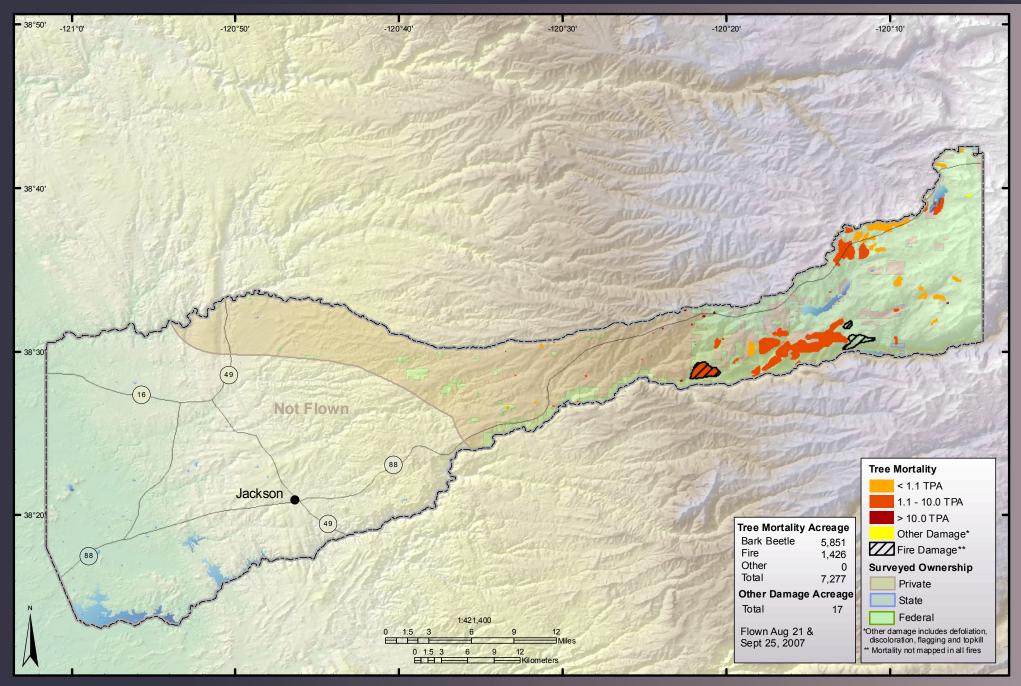

Results: San Bernardino National Forest



## 2007 Aerial Survey Results: Sequoia-Kings National Park



#### 2007 Aerial Survey Results: Sequoia National Forest



## 2007 Aerial Survey Results: Shasta-Trinity National Forest & Whiskeytown National Recreation Area



#### 2007 Aerial Survey Results: Sierra County



### 2007 Aerial Survey Results: Sierra National Forest





## 2007 Aerial Survey Results: Six Rivers National Forest & Redwood State and National Parks



## 2007 Aerial Survey Results: Stanislaus National Forest



#### 2007 Aerial Survey Results: Tahoe National Forest



#### 2007 Aerial Survey Results: Yosemite National Park



#### 2007 Aerial Survey Results: Alameda County



## 2007 Aerial Survey Results: Alpine County



#### 2007 Aerial Survey Results: Amador County



#### 2007 Aerial Survey Results: Butte County



### 2007 Aerial Survey Results: Colusa County



#### 2007 Aerial Survey Results: Contra Costa County



### 2007 Aerial Survey Results: Del Norte County



#### 2007 Aerial Survey Results: El Dorado County



### 2007 Aerial Survey Results: Fresno County



## 2007 Aerial Survey Results: Glenn County



#### 2007 Aerial Survey Results: Humboldt County



## 2007 Aerial Survey Results: Inyo County



### 2007 Aerial Survey Results: Kern County



#### 2007 Aerial Survey Results: Kings County



#### 2007 Aerial Survey Results: Lake County



### 2007 Aerial Survey Results: Lassen County



#### 2007 Aerial Survey Results: Los Angeles County



### 2007 Aerial Survey Results: Madera County



# 2007 Aerial Survey Results: Marin County



##