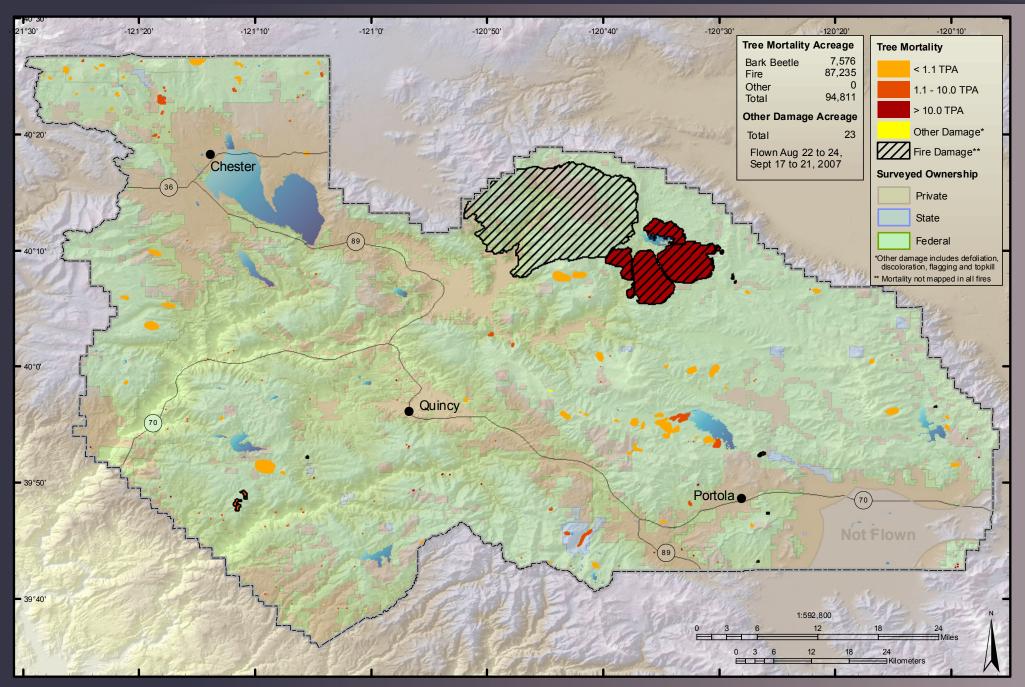

esults: Kern County



#### 2007 Aerial Survey Results: Kings County



#### 2007 Aerial Survey Results: Lake County



### 2007 Aerial Survey Results: Lassen County



#### 2007 Aerial Survey Results: Los Angeles County



### 2007 Aerial Survey Results: Madera County



# 2007 Aerial Survey Results: Marin County



#### 2007 Aerial Survey Results: Mariposa County



### 2007 Aerial Survey Results: Mendocino County



# 2007 Aerial Survey Results: Modoc County



### 2007 Aerial Survey Results: Mono County



### 2007 Aerial Survey Results: Monterey County



# 2007 Aerial Survey Results: Napa County



# 2007 Aerial Survey Results: Nevada County



# 2007 Aerial Survey Results: Orange County



# 2007 Aerial Survey Results: Placer County



### 2007 Aerial Survey Results: Plumas County



#### 2007 Aerial Survey Results: Riverside County



#### 2007 Aerial Survey Results: San Benito County



### 2007 Aerial Survey Results: San Bernardino County



#### 2007 Aerial Survey Results: San Diego County



#### 2007 Aerial Survey Results: San Luis Obispo County



# 2007 Aerial Survey Results: San Mateo County



#### 2007 Aerial Survey Results: Santa Barbara County



#### 2007 Aerial Survey Results: Santa Clara County



# 2007 Aerial Survey Results: Santa Cruz County



# 2007 Aerial Survey Results: Shasta County



# 2007 Aerial Survey Results: Siskyou County



# 2007 Aerial Survey Results: Solano County



# 2007 Aerial Survey Results: Sonoma County



### 2007 Aerial Survey Results: Tehama County



# 2007 Aerial Survey Results: Trinity County



### 2007 Aerial Survey