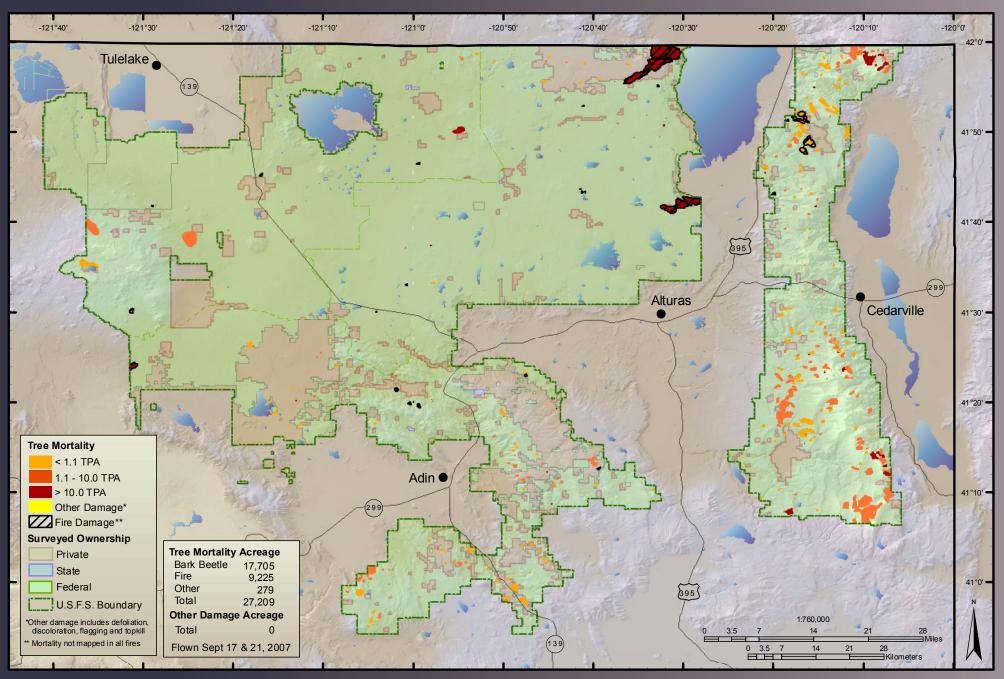

### 2007 Aerial Survey Results: Angeles National Forest



#### 2007 Aerial Survey Results: Cleveland National Forest



#### 2007 Aerial Survey Results: Eldorado National Forest



#### 2007 Aerial Survey Results: Inyo National Forest





#### 2007 Aerial Survey Results: Klamath National Forest



# 2007 Aerial Survey Results: Lake Tahoe Basin Management Unit



## 2007 Aerial Survey Results: Lassen National Forest & Lassen National Park



#### 2007 Aerial Survey Results: Los Padres National Forest



## 2007 Aerial Survey Results: Mendocino National Forest



#### 2007 Aerial Survey Results: Modoc National Forest



#### 2007 Aerial Survey Results: Plumas National Forest



#### 2007 Aerial Survey Results: San Bernardino National Forest



## 2007 Aerial Survey Results: Sequoia-Kings National Park



#### 2007 Aerial Survey Results: Sequoia National Forest



## 2007 Aerial Survey Results: Shasta-Trinity National Forest & Whiskeytown National Recreation Area



#### 2007 Aerial Survey Results: Sierra County



### 2007 Aerial Survey Results: Sierra National Forest





## 2007 Aerial Survey Results: Six Rivers National Forest & Redwood State and National Parks



## 2007 Aerial Survey Results: Stanislaus National Forest



#### 2007 Aerial Survey Results: Tahoe National Forest



#### 2007 Aerial Survey Results: Yosemite National Park



#### 2007 Aerial Survey Results: Alameda County



## 2007 Aer