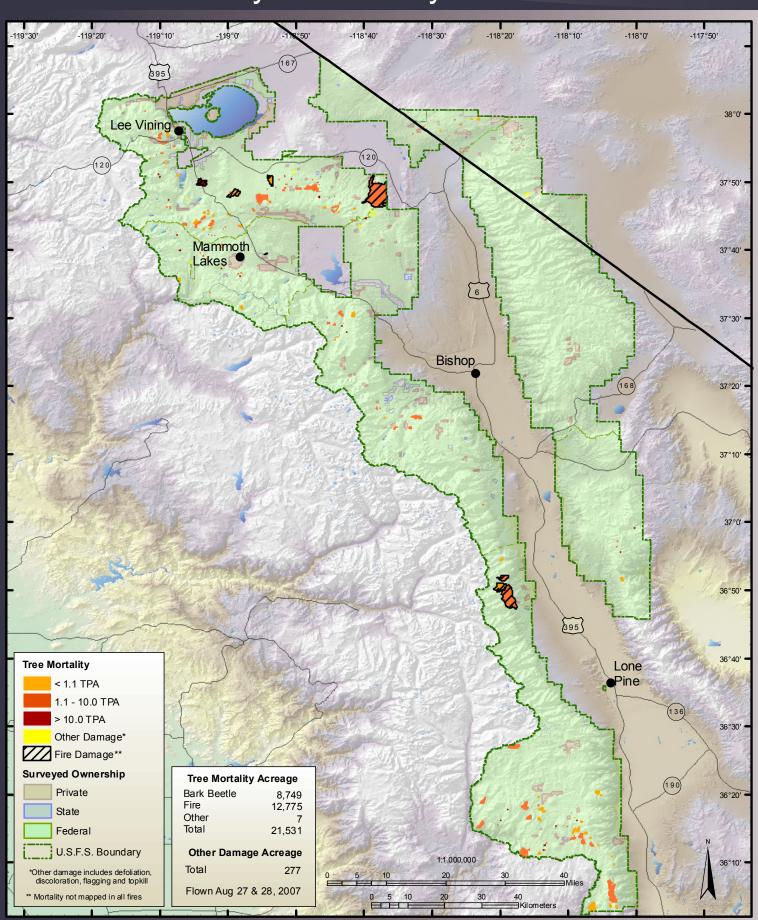

### 2007 Aerial Survey Results: Angeles National Forest



#### 2007 Aerial Survey Results: Cleveland National Forest



#### 2007 Aerial Survey Results: Eldorado National Forest



#### 2007 Aerial Survey Results: Inyo National Forest





#### 2007 Aerial Survey Results: Klamath National Forest



# 2007 Aerial Survey Results: Lake Tahoe Basin Management Unit



## 2007 Aerial Survey Results: Lassen National Forest & Lassen National Park



#### 2007 Aerial Survey Results: Los Padres National Forest



## 2007 Aerial Survey Results: Mendocino National Forest



#### 2007 Aerial Survey Results: Modoc National Forest



#### 2007 Aerial Survey Results: Plumas National Forest



#### 2007 Aerial Survey Results: San Bernardino National Forest



## 2007 Aerial Survey Results: Sequoia-Kings National Park



#### 2007 Aerial Survey Results: Sequoia National Forest



## 2007 Aerial Survey Results: Shasta-Trinity National Forest & Whiskeytown National Recreation Area



#### 2007 Aerial Survey Results: Sierra County



### 200