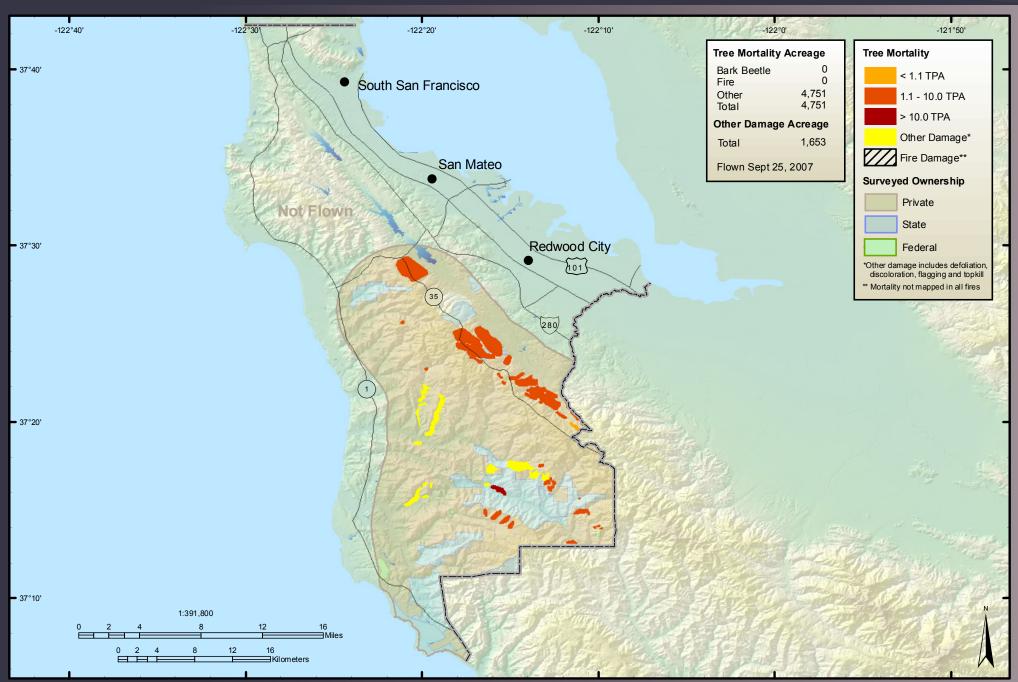

07 Aerial Survey Results: Mariposa County



### 2007 Aerial Survey Results: Mendocino County



# 2007 Aerial Survey Results: Modoc County



### 2007 Aerial Survey Results: Mono County



### 2007 Aerial Survey Results: Monterey County



# 2007 Aerial Survey Results: Napa County



# 2007 Aerial Survey Results: Nevada County



# 2007 Aerial Survey Results: Orange County



# 2007 Aerial Survey Results: Placer County



### 2007 Aerial Survey Results: Plumas County



#### 2007 Aerial Survey Results: Riverside County



#### 2007 Aerial Survey Results: San Benito County



### 2007 Aerial Survey Results: San Bernardino County



#### 2007 Aerial Survey Results: San Diego County



#### 2007 Aerial Survey Results: San Luis Obispo County



# 2007 Aerial Survey Results: San Mateo County



#### 2007 Aerial Survey Results: Santa Barbara County



#### 2007 Aerial Survey Results: Santa Clara County



# 2007 Aerial Survey Results: Santa Cruz County



# 2007 Aerial Survey Results: Shasta County



# 2007 Aerial Survey Results: Siskyou County



# 2007 Aerial Survey Results: Solano County



# 2007 Aerial Survey Results: Sonoma County



### 2007 Aerial Survey Results: Tehama County



# 2007 Aerial Survey Results: Trinity County



### 2007 Aerial Survey Results: Tulare County



# 2007 Aerial Survey Results: Tuolumne County



#### 2007 Aerial Survey Results: Ventura County



#### 2007 Aerial Survey Results: Yolo County



# 2007 Aerial Survey Results: Yuba County