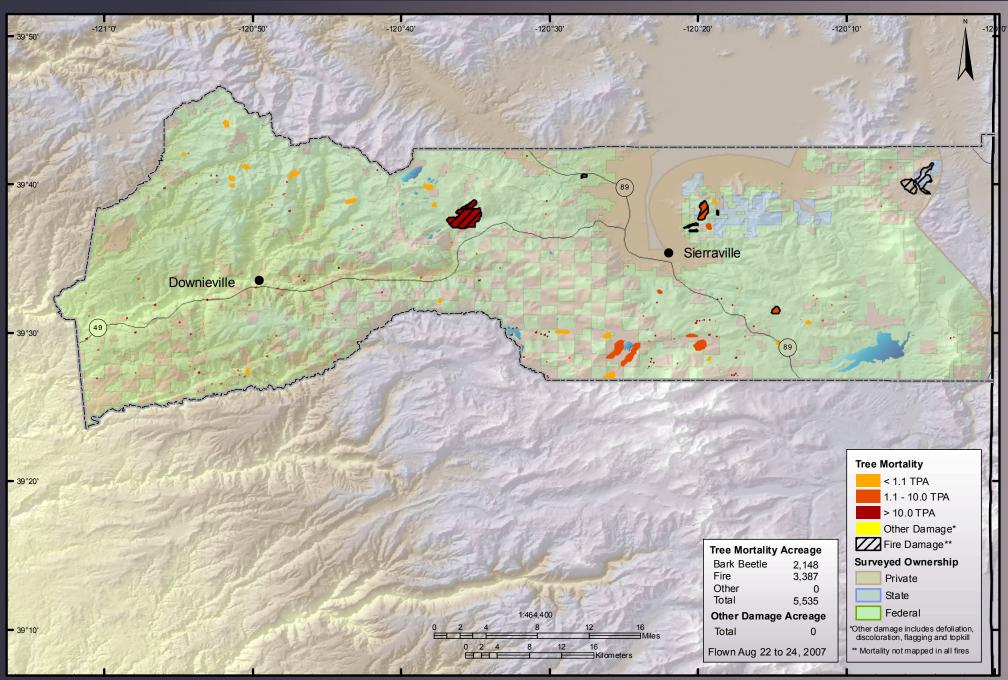

Forest





#### 2007 Aerial Survey Results: Klamath National Forest



# 2007 Aerial Survey Results: Lake Tahoe Basin Management Unit



## 2007 Aerial Survey Results: Lassen National Forest & Lassen National Park



#### 2007 Aerial Survey Results: Los Padres National Forest



## 2007 Aerial Survey Results: Mendocino National Forest



#### 2007 Aerial Survey Results: Modoc National Forest



#### 2007 Aerial Survey Results: Plumas National Forest



#### 2007 Aerial Survey Results: San Bernardino National Forest



## 2007 Aerial Survey Results: Sequoia-Kings National Park



#### 2007 Aerial Survey Results: Sequoia National Forest



## 2007 Aerial Survey Results: Shasta-Trinity National Forest & Whiskeytown National Recreation Area



#### 2007 Aerial Survey Results: Sierra County



### 2007 Aerial Survey Results: Sierra National Forest





## 2007 Aerial Survey Results: Six Rivers National Forest & Redwood State and National Parks



## 2007 Aerial Survey Results: Stanislaus National Forest



#### 2007 Aerial Survey Results: Tahoe National Forest



#### 2007 Aerial Survey Results: Yosemite National Park



#### 2007 Aerial Survey Results: Alameda County



## 2007 Aerial Survey Results: Alpine County



#### 2007 Aerial Survey Results: Amador County



#### 2007 Aerial Survey Results: Butte County



### 2007 Aerial Survey Results: Colusa County



#### 2007 Aerial Survey Results: Contra Costa County



### 2007 Aerial Survey Results: Del Norte County



#### 2007 Aerial Survey Results: El Dorado County



### 2007 Aerial Survey Results: Fresno County



## 2007