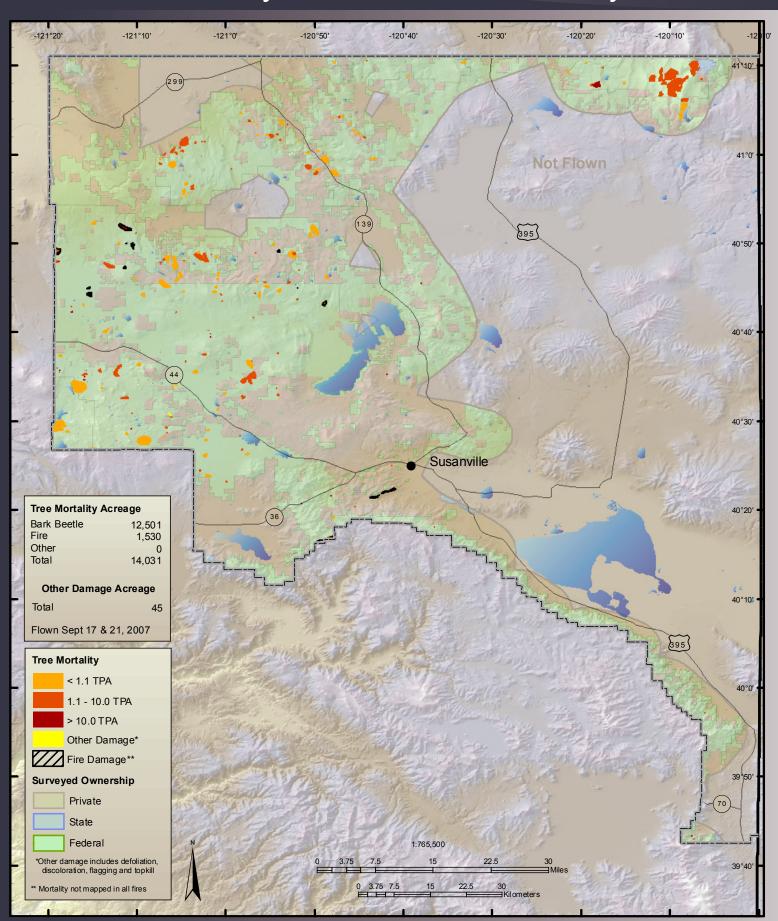

ark



#### 2007 Aerial Survey Results: Alameda County



## 2007 Aerial Survey Results: Alpine County



#### 2007 Aerial Survey Results: Amador County



#### 2007 Aerial Survey Results: Butte County



### 2007 Aerial Survey Results: Colusa County



#### 2007 Aerial Survey Results: Contra Costa County



### 2007 Aerial Survey Results: Del Norte County



#### 2007 Aerial Survey Results: El Dorado County



### 2007 Aerial Survey Results: Fresno County



## 2007 Aerial Survey Results: Glenn County



#### 2007 Aerial Survey Results: Humboldt County



## 2007 Aerial Survey Results: Inyo County



### 2007 Aerial Survey Results: Kern County



#### 2007 Aerial Survey Results: Kings County



#### 2007 Aerial Survey Results: Lake County



### 2007 Aerial Survey Results: Lassen County



#### 2007 Aerial Survey Results: Los Angeles County



### 2007 Aerial Survey Results: Madera County



# 2007 Aerial Survey Results: Marin County



#### 2007 Aerial Survey Results: Mariposa County



### 2007 Aerial Survey Results: Mendocino County



# 2007 Aerial Survey Results: Modoc County



### 2007 Aerial Survey Results: Mono County



### 2007 Aerial Survey Results: Monterey County



# 2007 Aerial Survey Results: Napa County



# 2007 Aerial Survey Results: Nevada County



# 2007 Aerial Survey Results: Orange County



# 2007 Aerial Survey Results: Placer County



### 2007 Aerial Survey Results: Plumas County



#### 2007 Aerial Survey Results: Riverside County



#### 2007 Aerial Survey Results: San Benito County



### 2007 Aerial Survey Results: San Bernardino County



#