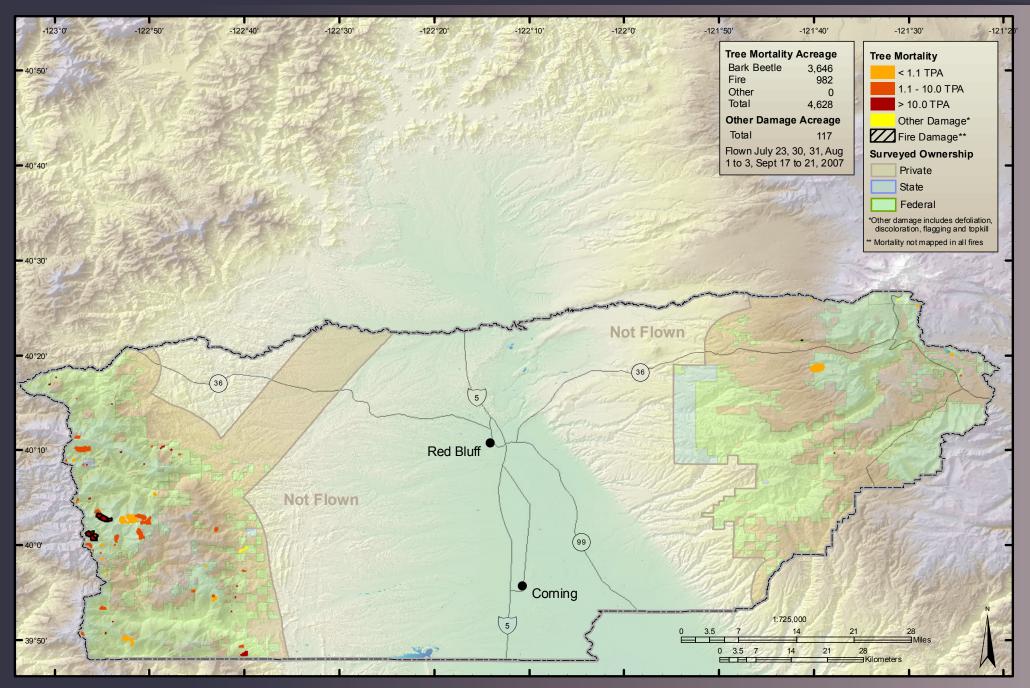

Results: Placer County



### 2007 Aerial Survey Results: Plumas County



#### 2007 Aerial Survey Results: Riverside County



#### 2007 Aerial Survey Results: San Benito County



### 2007 Aerial Survey Results: San Bernardino County



#### 2007 Aerial Survey Results: San Diego County



#### 2007 Aerial Survey Results: San Luis Obispo County



# 2007 Aerial Survey Results: San Mateo County



#### 2007 Aerial Survey Results: Santa Barbara County



#### 2007 Aerial Survey Results: Santa Clara County



# 2007 Aerial Survey Results: Santa Cruz County



# 2007 Aerial Survey Results: Shasta County



# 2007 Aerial Survey Results: Siskyou County



# 2007 Aerial Survey Results: Solano County



# 2007 Aerial Survey Results: Sonoma County



### 2007 Aerial Survey Results: Tehama County



# 2007 Aerial Survey Results: Trinity County



### 2007 Aerial Survey Results: Tulare County



# 2007 Aerial Survey Results: Tuolumne County



#### 2007 Aerial Survey Results: Ventura County



#### 2007 Aerial Survey Results: Yolo County



# 2007 Aerial Survey Results: Yuba County