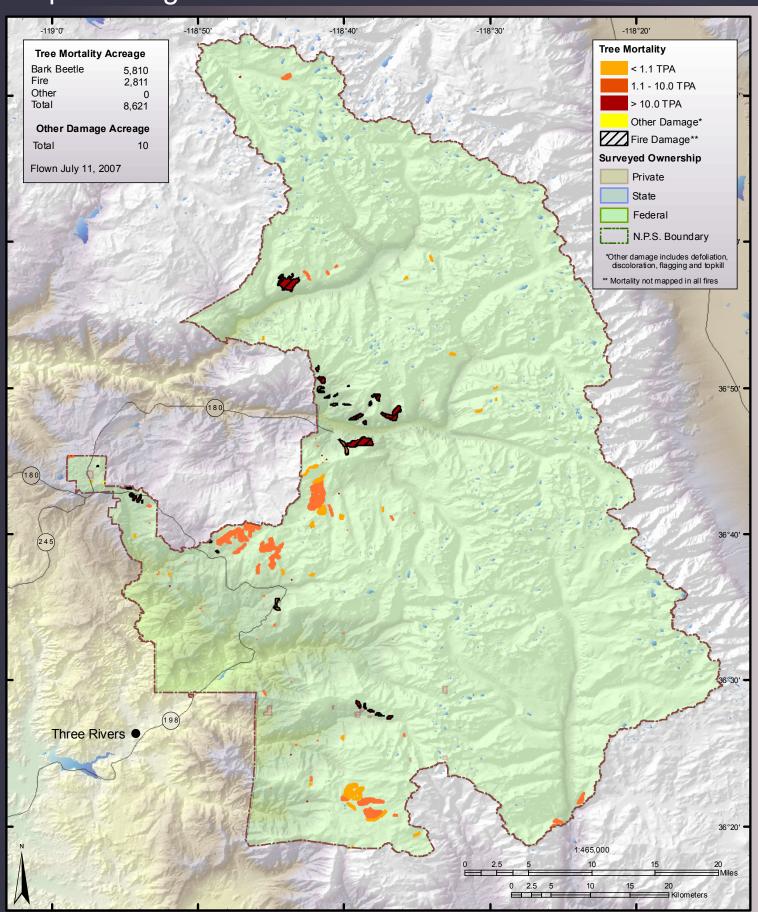

l Survey Results: Angeles National Forest



#### 2007 Aerial Survey Results: Cleveland National Forest



#### 2007 Aerial Survey Results: Eldorado National Forest



#### 2007 Aerial Survey Results: Inyo National Forest





#### 2007 Aerial Survey Results: Klamath National Forest



# 2007 Aerial Survey Results: Lake Tahoe Basin Management Unit



## 2007 Aerial Survey Results: Lassen National Forest & Lassen National Park



#### 2007 Aerial Survey Results: Los Padres National Forest



## 2007 Aerial Survey Results: Mendocino National Forest



#### 2007 Aerial Survey Results: Modoc National Forest



#### 2007 Aerial Survey Results: Plumas National Forest



#### 2007 Aerial Survey Results: San Bernardino National Forest



## 2007 Aerial Survey Results: Sequoia-Kings National Park



#### 2007 Aerial Survey Results: Sequoia National Forest



## 2007 Aerial Survey Results: Shasta-Trinity National Forest & Whiskeytown National Recreation Area



#### 2007 Aerial Survey Results: Sierra County



### 2007 Aerial Survey Results: Sierra National Forest





## 2007 Aerial Survey Results: Six Rivers National Forest & Redwood State and National Parks



## 2007 Aerial Survey Results: Stanislaus National Forest



#### 2007 Aerial Survey Results: Tahoe National Forest



#### 2007 Aerial Survey Results: Yosemite National Park



#### 2007 Aerial Survey Results: Alameda County



## 2007 Aerial Survey Results: Alpine County



#### 2007 Aerial Survey Results: Amador County



#### 2007 Aerial Survey Results: Butte County



### 2007 Aerial Survey Results: Colusa County



###