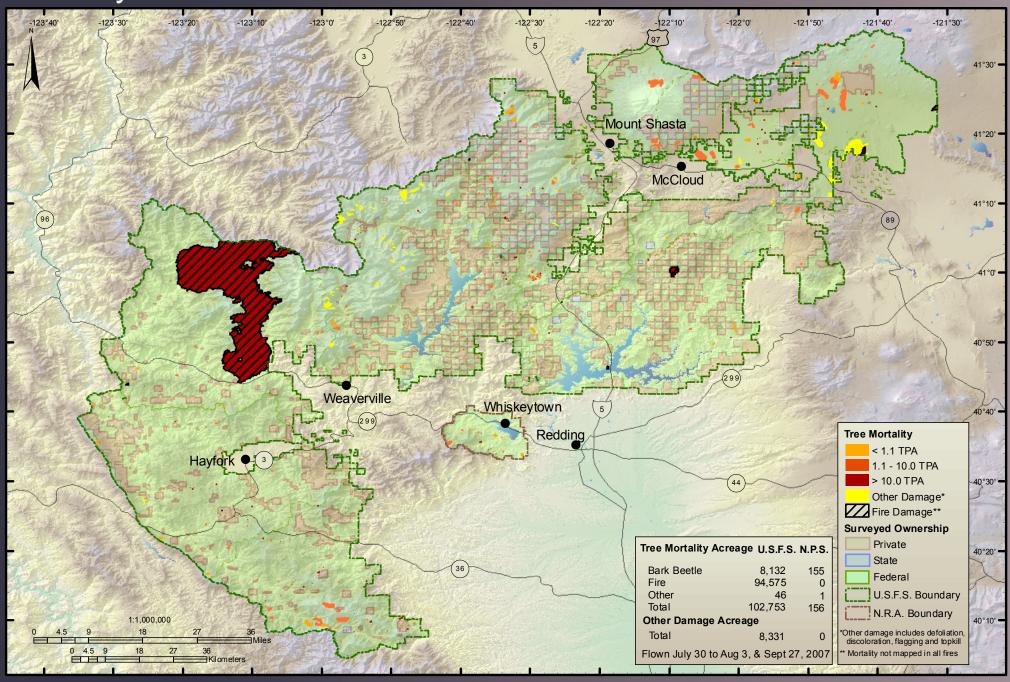

## 2007 Aerial Survey Results: Shasta-Trinity National Forest & Whiskeytown National Recreation Area