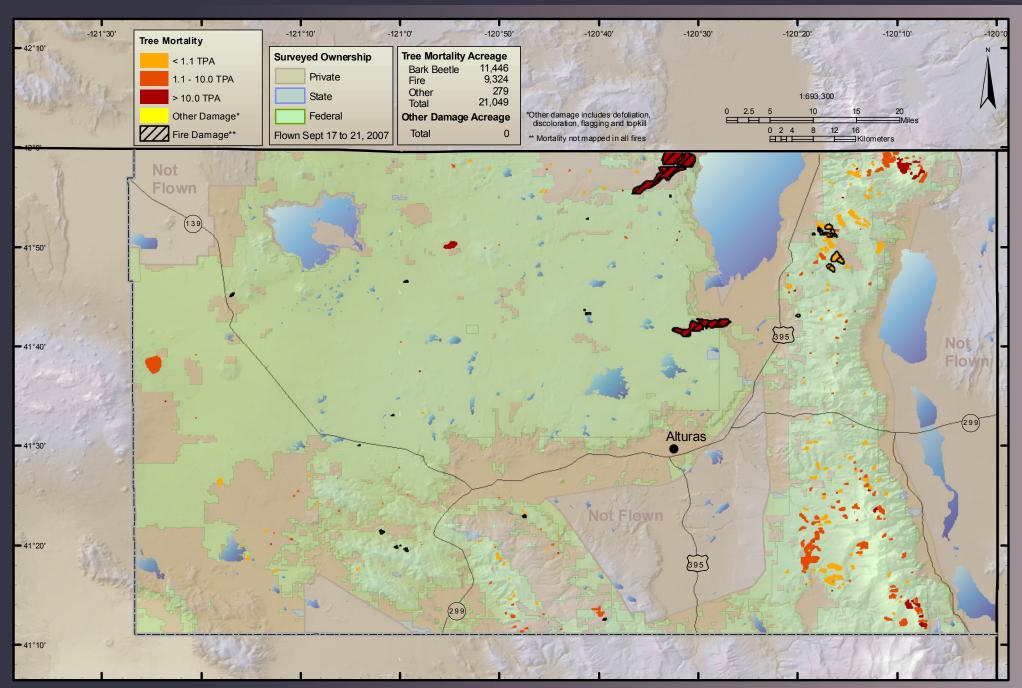

County



### 2007 Aerial Survey Results: Del Norte County



#### 2007 Aerial Survey Results: El Dorado County



### 2007 Aerial Survey Results: Fresno County



## 2007 Aerial Survey Results: Glenn County



#### 2007 Aerial Survey Results: Humboldt County



## 2007 Aerial Survey Results: Inyo County



### 2007 Aerial Survey Results: Kern County



#### 2007 Aerial Survey Results: Kings County



#### 2007 Aerial Survey Results: Lake County



### 2007 Aerial Survey Results: Lassen County



#### 2007 Aerial Survey Results: Los Angeles County



### 2007 Aerial Survey Results: Madera County



# 2007 Aerial Survey Results: Marin County



#### 2007 Aerial Survey Results: Mariposa County



### 2007 Aerial Survey Results: Mendocino County



# 2007 Aerial Survey Results: Modoc County



### 2007 Aerial Survey Results: Mono County



### 2007 Aerial Survey Results: Monterey County



# 2007 Aerial Survey Results: Napa County



# 2007 Aerial Survey Results: Nevada County



# 2007 Aerial Survey Results: Orange County



# 2007 Aerial Survey Results: Placer County



### 2007 Aerial Survey Results: Plumas County



#### 2007 Aerial Survey Results: Riverside County



#### 2007 Aerial Survey Results: San Benito County



### 2007 Aerial Survey Results: San Bernardino County



#### 2007 Aerial Survey Results: San Diego County



#### 2007 Aerial Survey Results: San Luis Obispo County



# 2007 Aerial Survey Results: San Mateo County



#### 2007 Aerial Survey Results: Santa Barbara County



#### 2007 Aerial Survey Results: Santa Clara County



# 2007 Aerial Survey Result