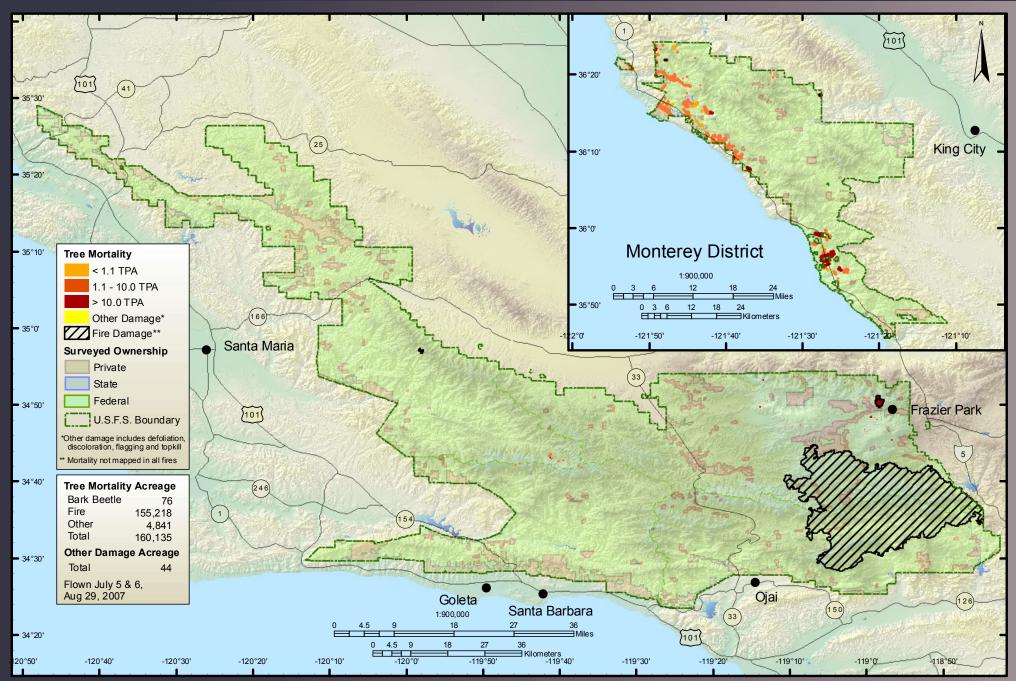

### 2007 Aerial Survey Results: Angeles National Forest



#### 2007 Aerial Survey Results: Cleveland National Forest



#### 2007 Aerial Survey Results: Eldorado National Forest



#### 2007 Aerial Survey Results: Inyo National Forest





#### 2007 Aerial Survey Results: Klamath National Forest



# 2007 Aerial Survey Results: Lake Tahoe Basin Management Unit



## 2007 Aerial Survey Results: Lassen National Forest & Lassen National Park



#### 2007 Aerial Survey Results: Los Padres National Forest



## 2007 Aerial Survey Results: Mendocino National Forest



#### 2007 Aerial Survey Results: Modoc National Forest



#### 2007 Aerial Survey Results: Plumas National Forest



#### 2007 Aerial Survey Results: San Bernardino National Forest



## 2007 Aerial Survey Results: Sequoia-Kings National Park



#### 2007 Aerial Survey Results: Sequoia National Forest



## 2007 Aerial Survey Results: Shasta-Trinity National Forest & Whiskeytown National Recreation Area



#### 2007 Aerial Survey Results: Sierra County



### 2007 Aerial Survey Results: Sierra National Forest





## 2007 Aerial Survey Results: Six Rivers National Forest & Redwood State and National Parks



## 2007 Aerial Survey Results: Stanislaus National Forest



#### 2007 Aerial Survey Results: Tahoe National Forest



###