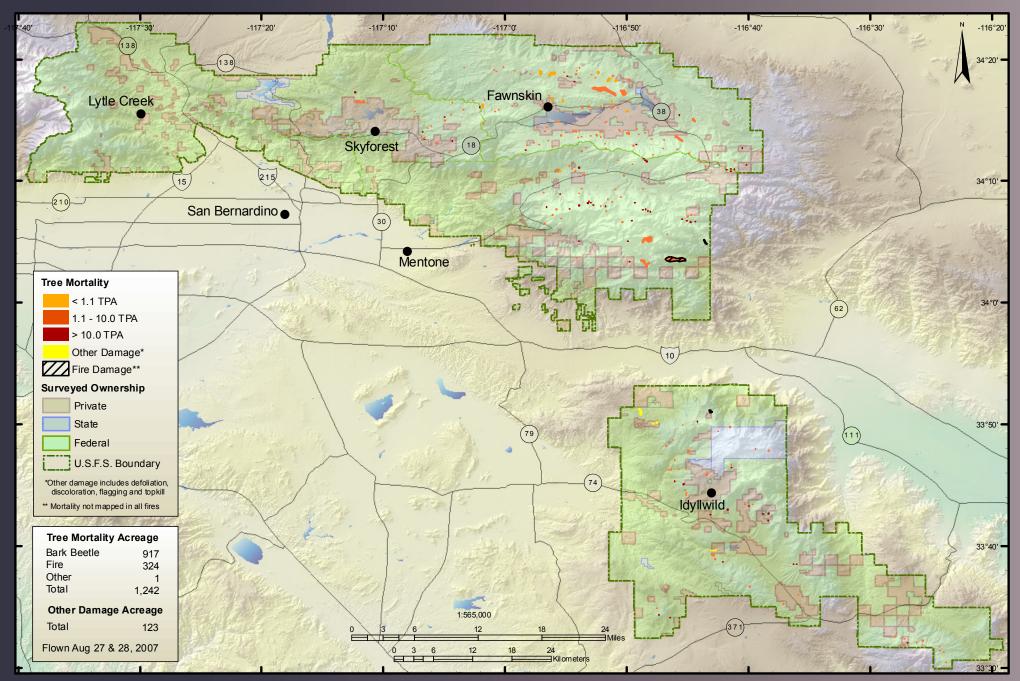

### 2007 Aerial Survey Results: Angeles National Forest



#### 2007 Aerial Survey Results: Cleveland National Forest



#### 2007 Aerial Survey Results: Eldorado National Forest



#### 2007 Aerial Survey Results: Inyo National Forest





#### 2007 Aerial Survey Results: Klamath National Forest



# 2007 Aerial Survey Results: Lake Tahoe Basin Management Unit



## 2007 Aerial Survey Results: Lassen National Forest & Lassen National Park



#### 2007 Aerial Survey Results: Los Padres National Forest



## 2007 Aerial Survey Results: Mendocino National Forest



#### 2007 Aerial Survey Results: Modoc National Forest



#### 2007 Aerial Survey Results: Plumas National Forest



#### 2007 Aerial Survey Results: San Bernardino National Forest



## 2007 Aerial Survey Results: Sequoia-Kings National Park



#### 2007 Aerial Survey Results: Sequoia National Forest



## 2007 Aerial Survey Results: Shasta-Trinity National Forest & Whiskeytown National Recreation Area



#### 2007 Aerial Survey Results: Sierra County



### 2007 Aerial Survey Results: Sierra National Forest





## 2007 Aerial Survey Results: Six Rivers National Forest & Redwood State and National Parks



## 2007 Aerial Survey Results: Stanislaus National Forest



#### 2007 Aerial Survey Results: Tahoe National Forest



#### 2007 Aerial Survey Results: Yosemite National Park



#### 2007 Aerial Survey Results: Alameda County



## 2007 Aerial Survey Results: Alpine County



#### 2007 Aerial Survey Results: Amador County



#### 2007 Aerial Survey Results: Butte