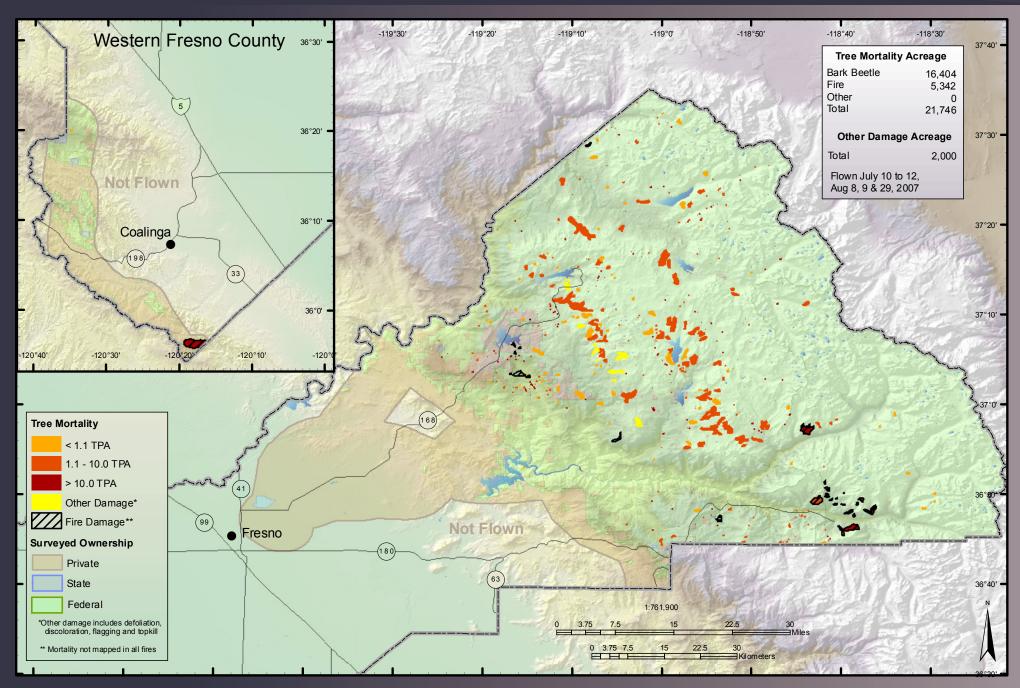

County



### 2007 Aerial Survey Results: Sierra National Forest





## 2007 Aerial Survey Results: Six Rivers National Forest & Redwood State and National Parks



## 2007 Aerial Survey Results: Stanislaus National Forest



#### 2007 Aerial Survey Results: Tahoe National Forest



#### 2007 Aerial Survey Results: Yosemite National Park



#### 2007 Aerial Survey Results: Alameda County



## 2007 Aerial Survey Results: Alpine County



#### 2007 Aerial Survey Results: Amador County



#### 2007 Aerial Survey Results: Butte County



### 2007 Aerial Survey Results: Colusa County



#### 2007 Aerial Survey Results: Contra Costa County



### 2007 Aerial Survey Results: Del Norte County



#### 2007 Aerial Survey Results: El Dorado County



### 2007 Aerial Survey Results: Fresno County



## 2007 Aerial Survey Results: Glenn County



#### 2007 Aerial Survey Results: Humboldt County



## 2007 Aerial Survey Results: Inyo County



### 2007 Aerial Survey Results: Kern County



#### 2007 Aerial Survey Results: Kings County



#### 2007 Aerial Survey Results: Lake County



### 2007 Aerial Survey Results: Lassen County



#### 2007 Aerial Survey Results: Los Angeles County



### 2007 Aerial Survey Results: Madera County



# 2007 Aerial Survey Results: Marin County



#### 2007 Aerial Survey Results: Mariposa County



### 2007 Aerial Survey Results: Mendocino County



# 2007 Aerial Survey Results: Modoc County



### 2007 Aerial Survey Results: Mono County



### 2007 Aerial Survey Results: Monterey County



# 2007 Aerial Survey Results: Napa County



# 2007 Aerial Sur