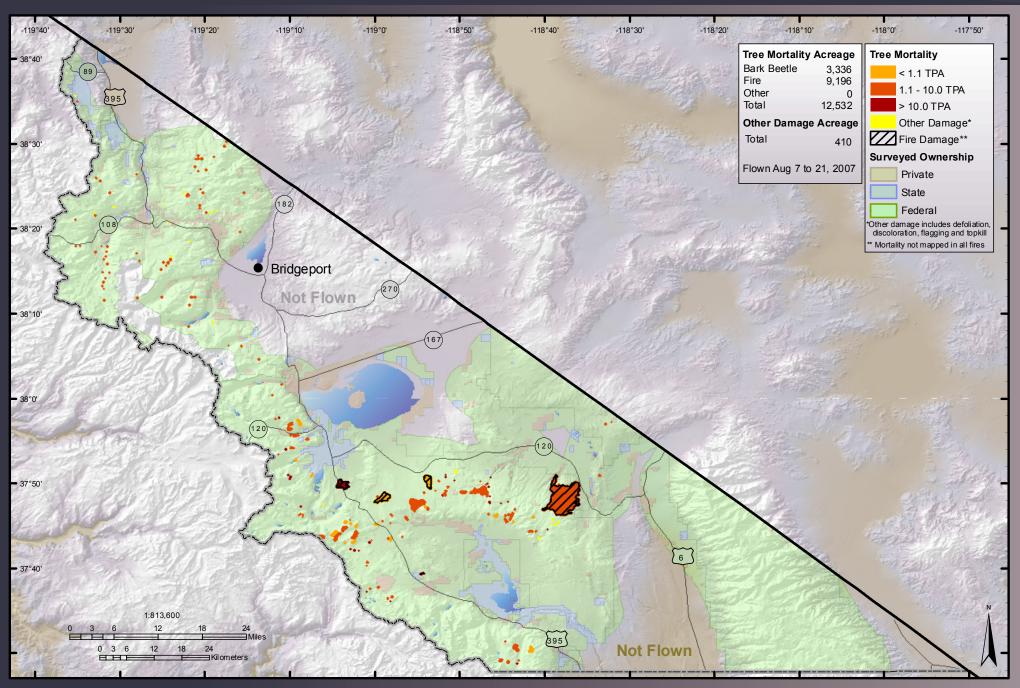

orte County



#### 2007 Aerial Survey Results: El Dorado County



### 2007 Aerial Survey Results: Fresno County



## 2007 Aerial Survey Results: Glenn County



#### 2007 Aerial Survey Results: Humboldt County



## 2007 Aerial Survey Results: Inyo County



### 2007 Aerial Survey Results: Kern County



#### 2007 Aerial Survey Results: Kings County



#### 2007 Aerial Survey Results: Lake County



### 2007 Aerial Survey Results: Lassen County



#### 2007 Aerial Survey Results: Los Angeles County



### 2007 Aerial Survey Results: Madera County



# 2007 Aerial Survey Results: Marin County



#### 2007 Aerial Survey Results: Mariposa County



### 2007 Aerial Survey Results: Mendocino County



# 2007 Aerial Survey Results: Modoc County



### 2007 Aerial Survey Results: Mono County



### 2007 Aerial Survey Results: Monterey County



# 2007 Aerial Survey Results: Napa County



# 2007 Aerial Survey Results: Nevada County



# 2007 Aerial Survey Results: Orange County



# 2007 Aerial Survey Results: Placer County



### 2007 Aerial Survey Results: Plumas County



#### 2007 Aerial Survey Results: Riverside County



#### 2007 Aerial Survey Results: San Benito County



### 2007 Aerial Survey Results: San Bernardino County



#### 2007 Aerial Survey Results: San Diego County



#### 2007 Aerial Survey Results: San Luis Obispo County



# 2007 Aerial Survey Results: San Mateo County



#### 2007 Aerial Survey Results: Santa Barbara County



#### 2007 Aerial Survey Results: Santa Clara County



# 2007 Aerial Survey Results: Santa Cruz County



# 2007 Aerial Survey Re