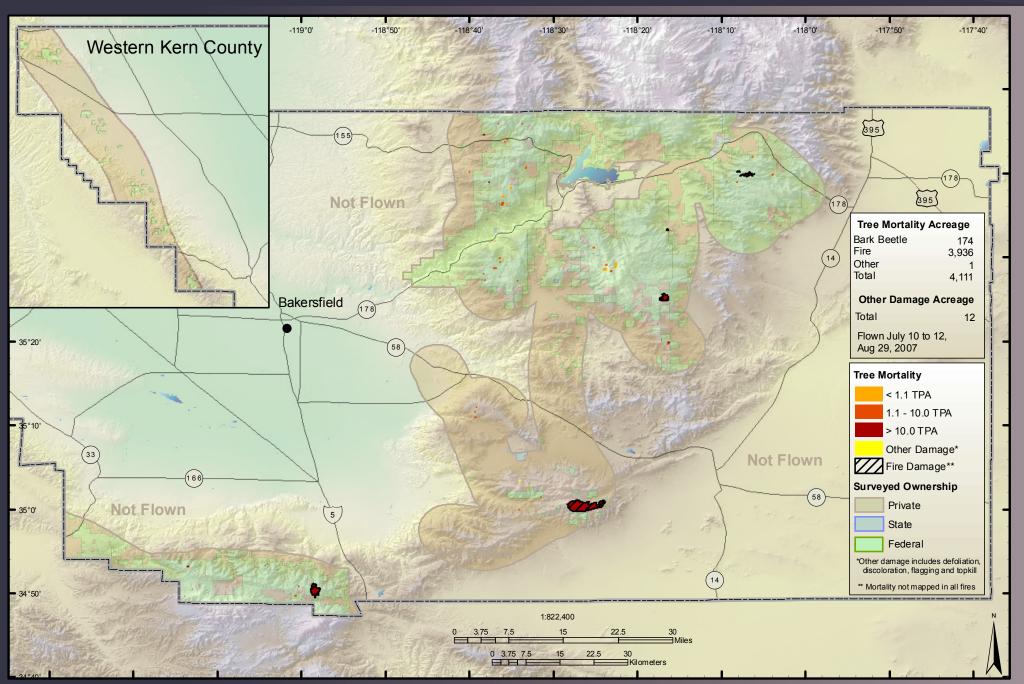

ults: Stanislaus National Forest



#### 2007 Aerial Survey Results: Tahoe National Forest



#### 2007 Aerial Survey Results: Yosemite National Park



#### 2007 Aerial Survey Results: Alameda County



## 2007 Aerial Survey Results: Alpine County



#### 2007 Aerial Survey Results: Amador County



#### 2007 Aerial Survey Results: Butte County



### 2007 Aerial Survey Results: Colusa County



#### 2007 Aerial Survey Results: Contra Costa County



### 2007 Aerial Survey Results: Del Norte County



#### 2007 Aerial Survey Results: El Dorado County



### 2007 Aerial Survey Results: Fresno County



## 2007 Aerial Survey Results: Glenn County



#### 2007 Aerial Survey Results: Humboldt County



## 2007 Aerial Survey Results: Inyo County



### 2007 Aerial Survey Results: Kern County



#### 2007 Aerial Survey Results: Kings County



#### 2007 Aerial Survey Results: Lake County



### 2007 Aerial Survey Results: Lassen County



#### 2007 Aerial Survey Results: Los Angeles County



### 2007 Aerial Survey Results: Madera County



# 2007 Aerial Survey Results: Marin County



#### 2007 Aerial Survey Results: Mariposa County



### 2007 Aerial Survey Results: Mendocino County



# 2007 Aerial Survey Results: Modoc County



### 2007 Aerial Survey Results: Mono County



### 2007 Aerial Survey Results: Monterey County



# 2007 Aerial Survey Results: Napa County



# 2007 Aerial Survey Results: Nevada County



# 2007 Aerial Survey Results: Orange County



# 2007 Aerial Survey Results: Placer County



### 2007 Aerial Survey Results: Plumas County



#### 2007 Aerial Su