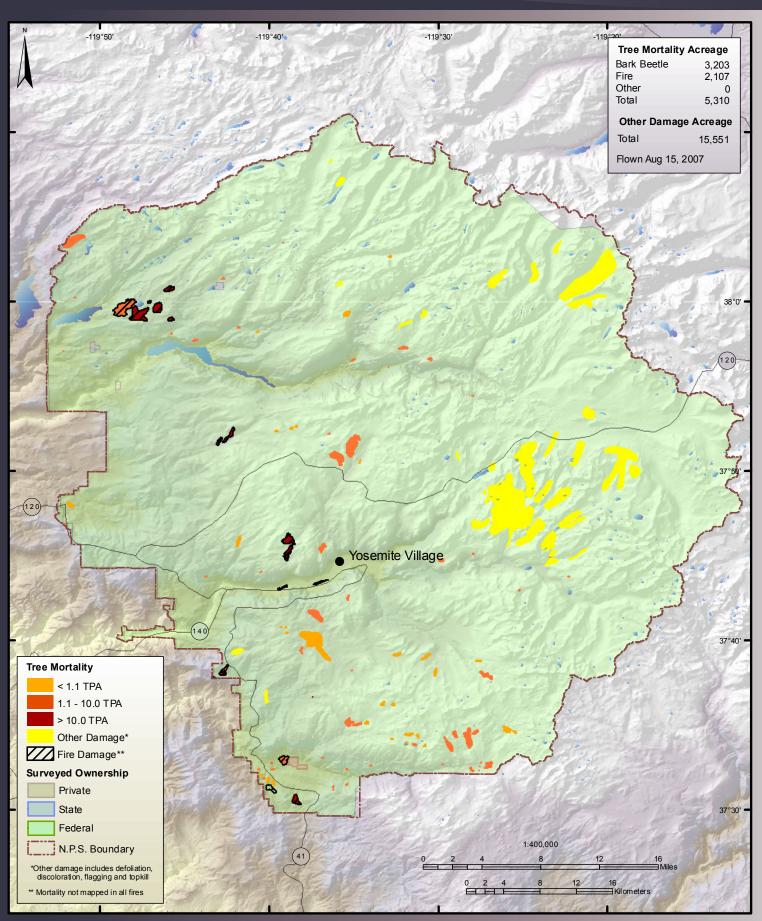

rest



#### 2007 Aerial Survey Results: Modoc National Forest



#### 2007 Aerial Survey Results: Plumas National Forest



#### 2007 Aerial Survey Results: San Bernardino National Forest



## 2007 Aerial Survey Results: Sequoia-Kings National Park



#### 2007 Aerial Survey Results: Sequoia National Forest



## 2007 Aerial Survey Results: Shasta-Trinity National Forest & Whiskeytown National Recreation Area



#### 2007 Aerial Survey Results: Sierra County



### 2007 Aerial Survey Results: Sierra National Forest





## 2007 Aerial Survey Results: Six Rivers National Forest & Redwood State and National Parks



## 2007 Aerial Survey Results: Stanislaus National Forest



#### 2007 Aerial Survey Results: Tahoe National Forest



#### 2007 Aerial Survey Results: Yosemite National Park



#### 2007 Aerial Survey Results: Alameda County



## 2007 Aerial Survey Results: Alpine County



#### 2007 Aerial Survey Results: Amador County



#### 2007 Aerial Survey Results: Butte County



### 2007 Aerial Survey Results: Colusa County



#### 2007 Aerial Survey Results: Contra Costa County



### 2007 Aerial Survey Results: Del Norte County



#### 2007 Aerial Survey Results: El Dorado County



### 2007 Aerial Survey Results: Fresno County



## 2007 Aerial Survey Results: Glenn County



#### 2007 Aerial Survey Results: Humboldt County



## 2007 Aerial Survey Results: Inyo County



### 2007 Aerial Survey Results: Kern County



#### 2007 Aerial Survey Results: Kings County



#### 2007 Aerial Survey Results: Lake County



### 2007 Aerial Survey Results: Lassen County



###