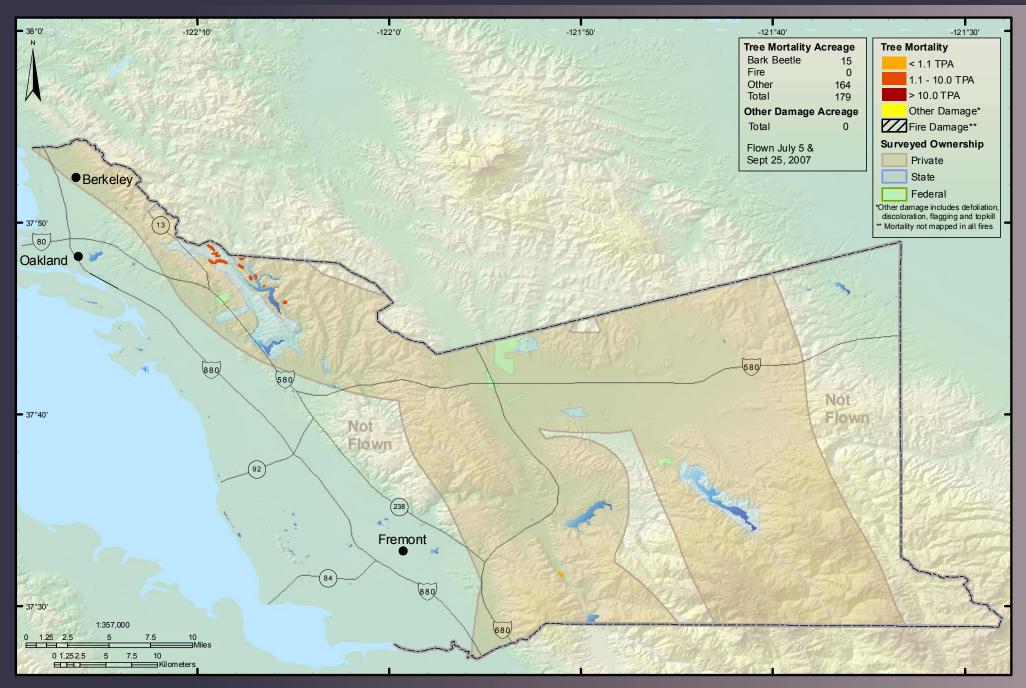

onal Forest



#### 2007 Aerial Survey Results: Plumas National Forest



#### 2007 Aerial Survey Results: San Bernardino National Forest



## 2007 Aerial Survey Results: Sequoia-Kings National Park



#### 2007 Aerial Survey Results: Sequoia National Forest



## 2007 Aerial Survey Results: Shasta-Trinity National Forest & Whiskeytown National Recreation Area



#### 2007 Aerial Survey Results: Sierra County



### 2007 Aerial Survey Results: Sierra National Forest





## 2007 Aerial Survey Results: Six Rivers National Forest & Redwood State and National Parks



## 2007 Aerial Survey Results: Stanislaus National Forest



#### 2007 Aerial Survey Results: Tahoe National Forest



#### 2007 Aerial Survey Results: Yosemite National Park



#### 2007 Aerial Survey Results: Alameda County



## 2007 Aerial Survey Results: Alpine County



#### 2007 Aerial Survey Results: Amador County



#### 2007 Aerial Survey Results: Butte County



### 2007 Aerial Survey Results: Colusa County



#### 2007 Aerial Survey Results: Contra Costa County



### 2007 Aerial Survey Results: Del Norte County



#### 2007 Aerial Survey Results: El Dorado County



### 2007 Aerial Survey Results: Fresno County



## 2007 Aerial Survey Results: Glenn County



#### 2007 Aerial Survey Results: Humboldt County



## 2007 Aerial Survey Results: Inyo County



### 2007 Aerial Survey Results: Kern County



#### 2007 Aerial Survey Results: Kings County



#### 2007 Aerial Survey Results: Lake County



### 2007 Aerial Survey Results: Lassen County



#### 2007 Aerial Survey Results: Los Angeles County