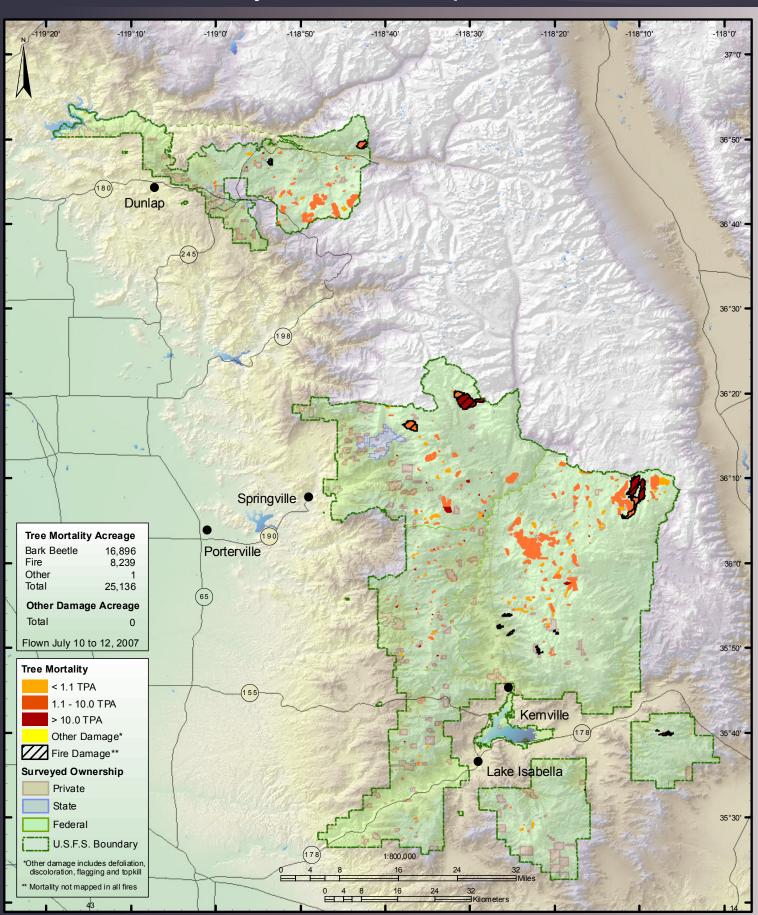

l Survey Results: Cleveland National Forest



#### 2007 Aerial Survey Results: Eldorado National Forest



#### 2007 Aerial Survey Results: Inyo National Forest





#### 2007 Aerial Survey Results: Klamath National Forest



# 2007 Aerial Survey Results: Lake Tahoe Basin Management Unit



## 2007 Aerial Survey Results: Lassen National Forest & Lassen National Park



#### 2007 Aerial Survey Results: Los Padres National Forest



## 2007 Aerial Survey Results: Mendocino National Forest



#### 2007 Aerial Survey Results: Modoc National Forest



#### 2007 Aerial Survey Results: Plumas National Forest



#### 2007 Aerial Survey Results: San Bernardino National Forest



## 2007 Aerial Survey Results: Sequoia-Kings National Park



#### 2007 Aerial Survey Results: Sequoia National Forest



## 2007 Aerial Survey Results: Shasta-Trinity National Forest & Whiskeytown National Recreation Area



#### 2007 Aerial Survey Results: Sierra County



### 2007 Aerial Survey Results: Sierra National Forest





## 2007 Aerial Survey Results: Six Rivers National Forest & Redwood State and National Parks



## 2007 Aerial Survey Results: Stanislaus National Forest



#### 2007 Aerial Survey Results: Tahoe National Forest



#### 2007 Aerial Survey Results: Yosemite National Park



#### 2007 Aerial Survey Results: Alameda County



## 2007 Aerial Survey Results: Alpine County



#### 2007 Aerial Survey Results: Amador County



#### 2007 Aerial Survey Results: Butte County



### 2007 Aerial Survey Results: Colusa County



#### 2007 Aerial Survey Results: Contra Costa County



### 200