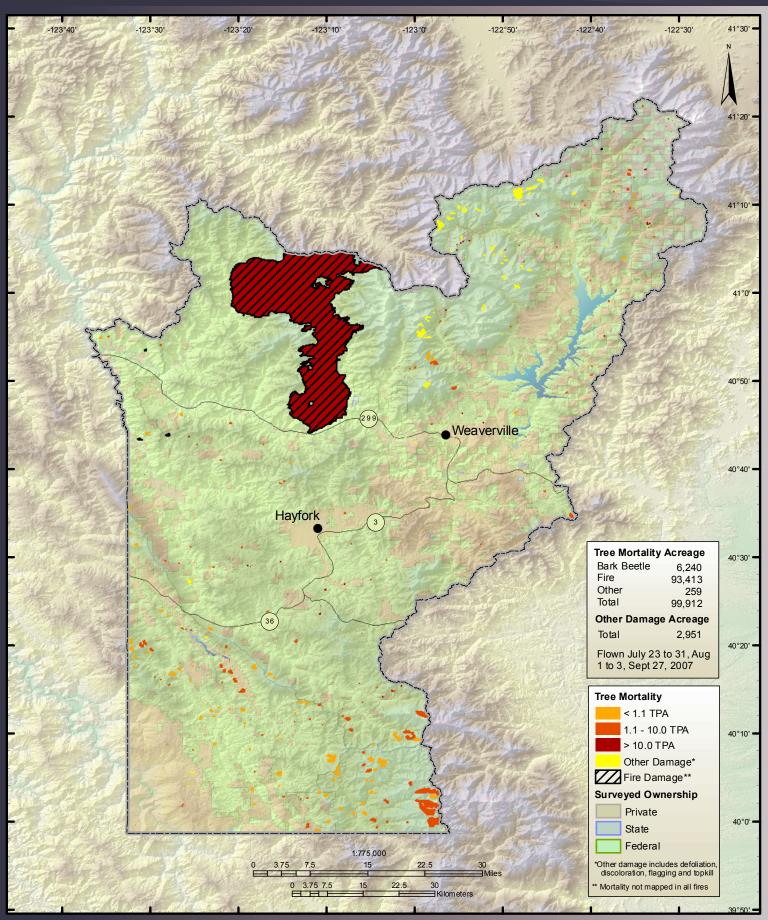

Results: Plumas County



#### 2007 Aerial Survey Results: Riverside County



#### 2007 Aerial Survey Results: San Benito County



### 2007 Aerial Survey Results: San Bernardino County



#### 2007 Aerial Survey Results: San Diego County



#### 2007 Aerial Survey Results: San Luis Obispo County



# 2007 Aerial Survey Results: San Mateo County



#### 2007 Aerial Survey Results: Santa Barbara County



#### 2007 Aerial Survey Results: Santa Clara County



# 2007 Aerial Survey Results: Santa Cruz County



# 2007 Aerial Survey Results: Shasta County



# 2007 Aerial Survey Results: Siskyou County



# 2007 Aerial Survey Results: Solano County



# 2007 Aerial Survey Results: Sonoma County



### 2007 Aerial Survey Results: Tehama County



# 2007 Aerial Survey Results: Trinity County



### 2007 Aerial Survey Results: Tulare County



# 2007 Aerial Survey Results: Tuolumne County



#### 2007 Aerial Survey Results: Ventura County



#### 2007 Aerial Survey Results: Yolo County



# 2007 Aerial Survey Results: Yuba County