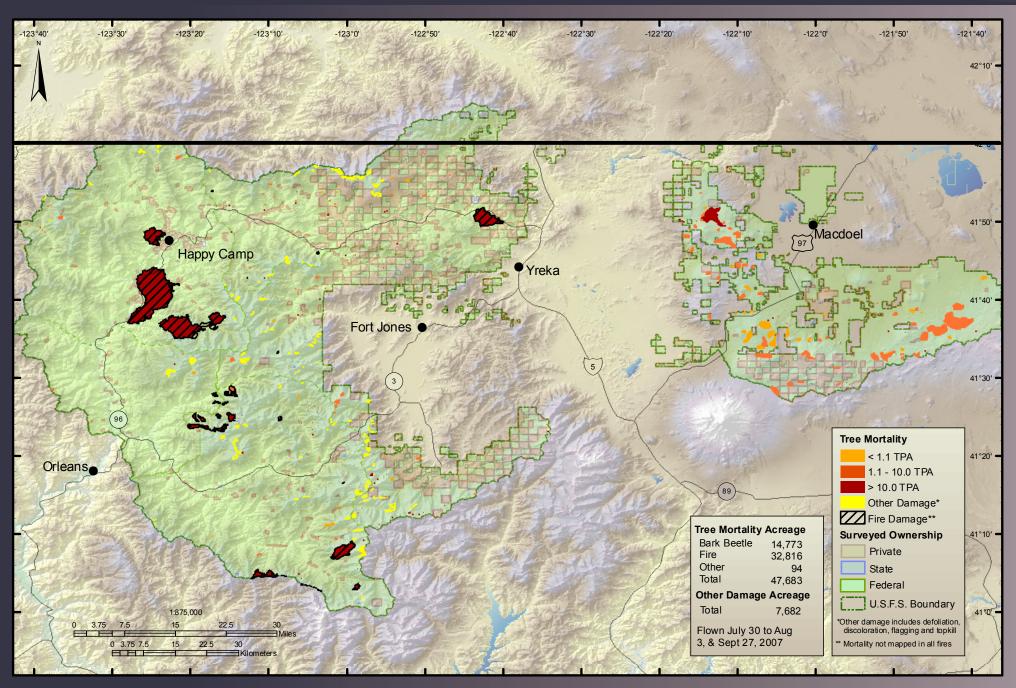

### 2007 Aerial Survey Results: Angeles National Forest



#### 2007 Aerial Survey Results: Cleveland National Forest



#### 2007 Aerial Survey Results: Eldorado National Forest



#### 2007 Aerial Survey Results: Inyo National Forest





#### 2007 Aerial Survey Results: Klamath National Forest



# 2007 Aerial Survey Results: Lake Tahoe Basin Management Unit



## 2007 Aerial Survey Results: Lassen National Forest & Lassen National Park



#### 2007 Aerial Survey Results: Los Padres National Forest



## 2007 Aerial Survey Results: Mendocino National Forest



#### 2007 Aerial Survey Results: Modoc National Forest



#### 2007 Aerial Survey Results: Plumas National Forest



#### 2007 Aerial Survey Results: San Bernardino National Forest



## 2007 Aerial Survey Results: Sequoia-Kings National Park



#### 2007 Aerial Survey Results: Sequoia National Forest



## 2007 Aerial Survey Results: Shasta-Trinity National Forest & Whiskeytown National Recreation Area



#### 2007 Aerial Survey Results: Sierra County



### 2007 Aerial Survey Results: Sierra National Forest





## 2007 A