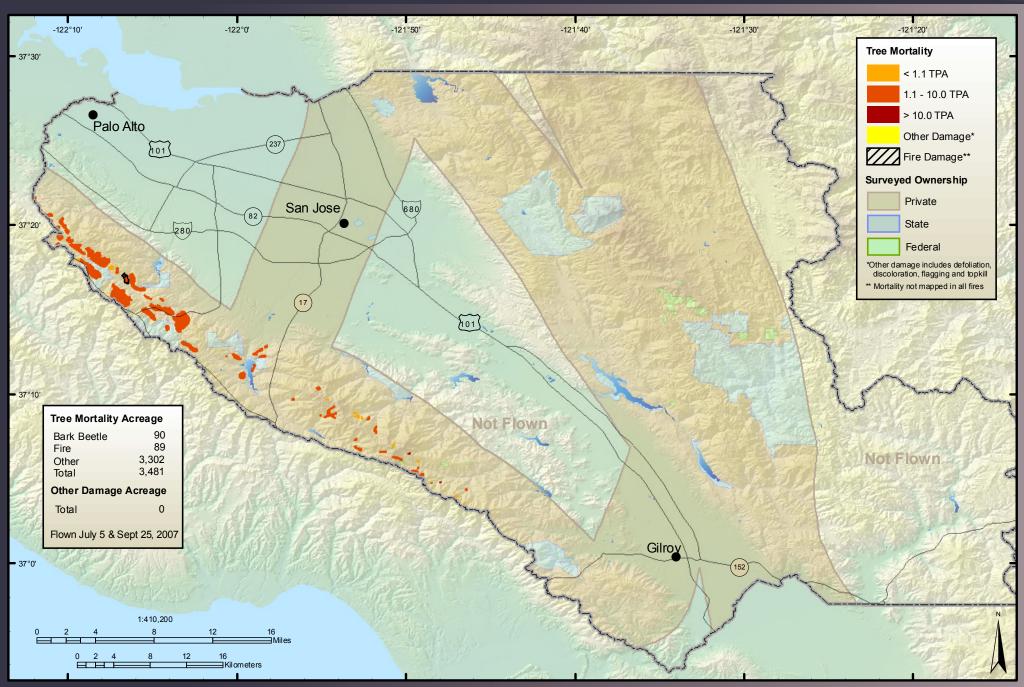

urvey Results: Modoc County



### 2007 Aerial Survey Results: Mono County



### 2007 Aerial Survey Results: Monterey County



# 2007 Aerial Survey Results: Napa County



# 2007 Aerial Survey Results: Nevada County



# 2007 Aerial Survey Results: Orange County



# 2007 Aerial Survey Results: Placer County



### 2007 Aerial Survey Results: Plumas County



#### 2007 Aerial Survey Results: Riverside County



#### 2007 Aerial Survey Results: San Benito County



### 2007 Aerial Survey Results: San Bernardino County



#### 2007 Aerial Survey Results: San Diego County



#### 2007 Aerial Survey Results: San Luis Obispo County



# 2007 Aerial Survey Results: San Mateo County



#### 2007 Aerial Survey Results: Santa Barbara County



#### 2007 Aerial Survey Results: Santa Clara County



# 2007 Aerial Survey Results: Santa Cruz County



# 2007 Aerial Survey Results: Shasta County



# 2007 Aerial Survey Results: Siskyou County



# 2007 Aerial Survey Results: Solano County



# 2007 Aerial Survey Results: Sonoma County



### 2007 Aerial Survey Results: Tehama County



# 2007 Aerial Survey Results: Trinity County



### 2007 Aerial Survey Results: Tulare County



# 2007 Aerial Survey Results: Tuolumne County



#### 2007 Aerial Survey Results: Ventura County



#### 2007 Aerial Survey Results: Yolo County



# 2007 Aerial Survey Results: Yuba County