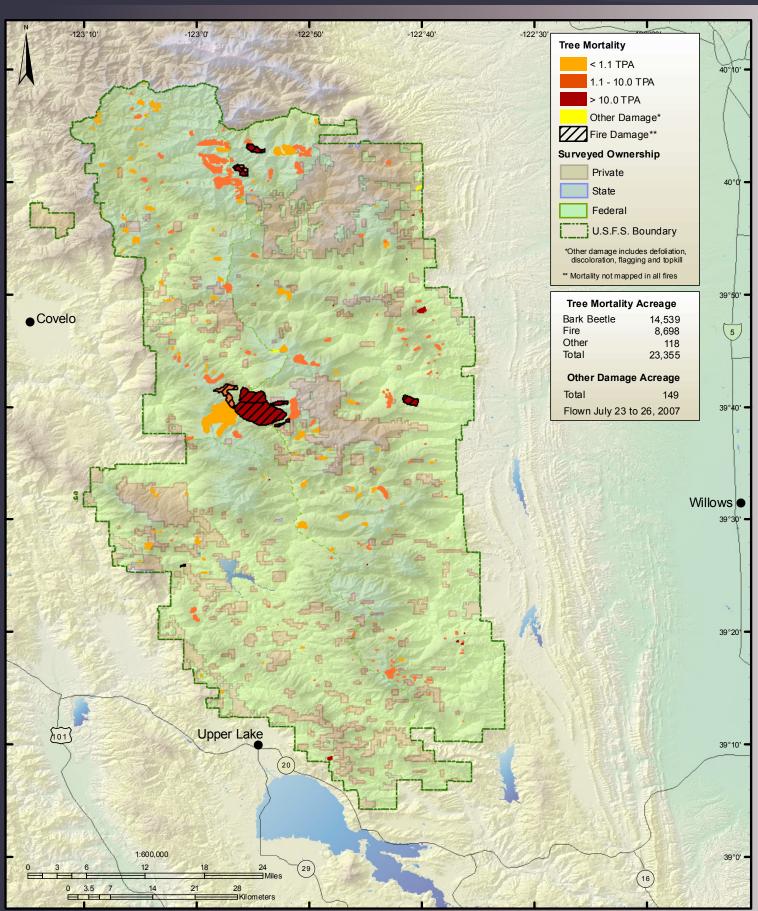

### 2007 Aerial Survey Results: Angeles National Forest



#### 2007 Aerial Survey Results: Cleveland National Forest



#### 2007 Aerial Survey Results: Eldorado National Forest



#### 2007 Aerial Survey Results: Inyo National Forest





#### 2007 Aerial Survey Results: Klamath National Forest



# 2007 Aerial Survey Results: Lake Tahoe Basin Management Unit



## 2007 Aerial Survey Results: Lassen National Forest & Lassen National Park



#### 2007 Aerial Survey Results: Los Padres National Forest



## 2007 Aerial Survey Results: Mendocino National Forest



#### 2007 Aerial Survey Results: Modoc National Forest



#### 2007 Aerial Survey Results: Plumas National Forest



#### 2007 Aerial Survey Results: San Bernardino National Forest



## 2007 Aerial Survey Results: Sequoia-Kings National Park



#### 2007 Aerial Survey Results: Sequoia National Forest



## 2007 Aerial Survey Results: Shasta-Trinity National Forest & Whiskeytown National Recreation Area



#### 2007 Aerial Survey Results: Sierra County



### 2007 Aerial Survey Results: Sierra National Forest





## 2007 Aerial Survey Results: Six Rivers National Forest & Redwood State and National Parks



## 2007 Aerial Survey Results: Stanislaus National Forest



#### 2007 Aerial Survey Results: Tahoe National Forest



#### 2007 Aerial Survey Results: Yosemite National Park



####