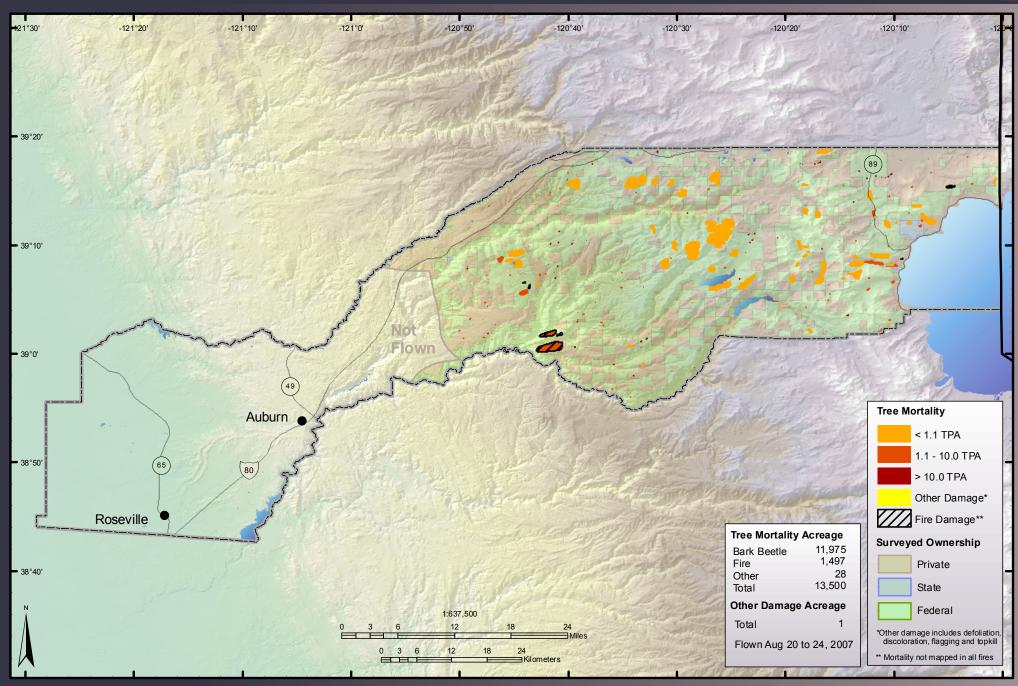

Results: Inyo County



### 2007 Aerial Survey Results: Kern County



#### 2007 Aerial Survey Results: Kings County



#### 2007 Aerial Survey Results: Lake County



### 2007 Aerial Survey Results: Lassen County



#### 2007 Aerial Survey Results: Los Angeles County



### 2007 Aerial Survey Results: Madera County



# 2007 Aerial Survey Results: Marin County



#### 2007 Aerial Survey Results: Mariposa County



### 2007 Aerial Survey Results: Mendocino County



# 2007 Aerial Survey Results: Modoc County



### 2007 Aerial Survey Results: Mono County



### 2007 Aerial Survey Results: Monterey County



# 2007 Aerial Survey Results: Napa County



# 2007 Aerial Survey Results: Nevada County



# 2007 Aerial Survey Results: Orange County



# 2007 Aerial Survey Results: Placer County



### 2007 Aerial Survey Results: Plumas County



#### 2007 Aerial Survey Results: Riverside County



#### 2007 Aerial Survey Results: San Benito County



### 2007 Aerial Survey Results: San Bernardino County



#### 2007 Aerial Survey Results: San Diego County



#### 2007 Aerial Survey Results: San Luis Obispo County



# 2007 Aerial Survey Results: San Mateo County



#### 2007 Aerial Survey Results: Santa Barbara County



#### 2007 Aerial Survey Results: Santa Clara County



# 2007 Aerial Survey Results: Santa Cruz County



# 2007 Aerial Survey Results: Shasta County



# 2007 Aerial Survey Results: Siskyou County



# 2007 Aerial Survey Results: Solano County



# 2007 Aerial Survey Results: Sonoma County



### 2007 Aerial Survey Results: Tehama County



# 2007 Aerial Survey R