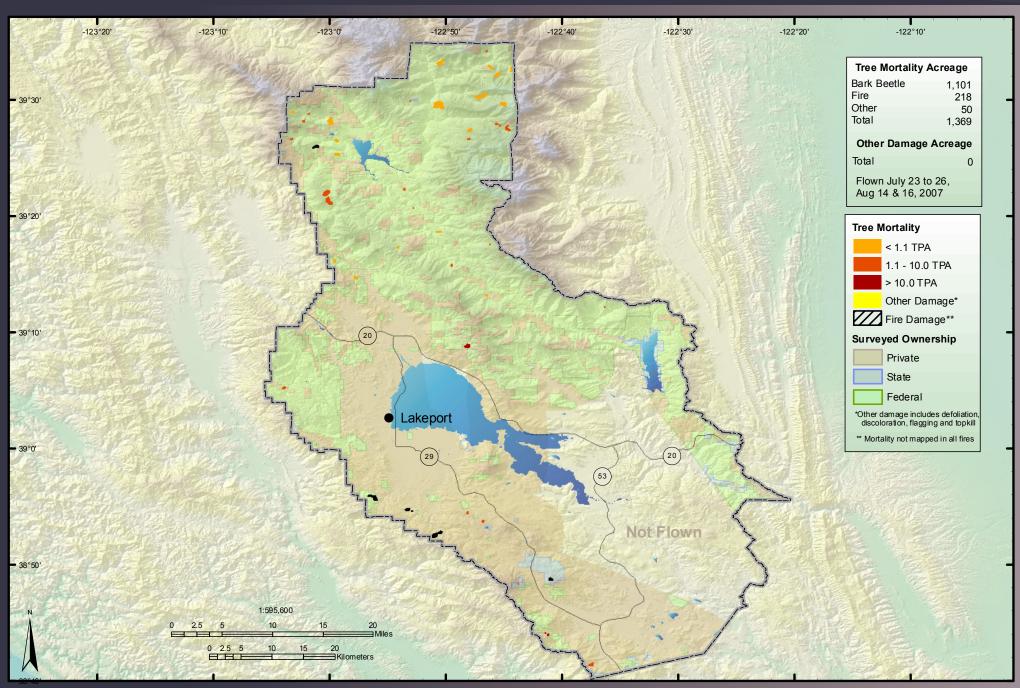

# 2007 Aerial Survey Results: Yosemite National Park



#### 2007 Aerial Survey Results: Alameda County



## 2007 Aerial Survey Results: Alpine County



#### 2007 Aerial Survey Results: Amador County



#### 2007 Aerial Survey Results: Butte County



### 2007 Aerial Survey Results: Colusa County



#### 2007 Aerial Survey Results: Contra Costa County



### 2007 Aerial Survey Results: Del Norte County



#### 2007 Aerial Survey Results: El Dorado County



### 2007 Aerial Survey Results: Fresno County



## 2007 Aerial Survey Results: Glenn County



#### 2007 Aerial Survey Results: Humboldt County



## 2007 Aerial Survey Results: Inyo County



### 2007 Aerial Survey Results: Kern County



#### 2007 Aerial Survey Results: Kings County



#### 2007 Aerial Survey Results: Lake County



### 2007 Aerial Survey Results: Lassen County



#### 2007 Aerial Survey Results: Los Angeles County



### 2007 Aerial Survey Results: Madera County



# 2007 Aerial Survey Results: Marin County



#### 2007 Aerial Survey Results: Mariposa County



### 2007 Aerial Survey Results: Mendocino County



# 2007 Aerial Survey Results: Modoc County



### 2007 Aerial Survey Results: Mono County



### 2007 Aerial Survey Results: Monterey County



# 2007 Aerial Survey Results: Napa County



# 2007 Aerial Survey Results: Nevada County



# 2007 Aerial Survey Results: Orange County



# 2007 Aerial Survey Results: Placer County



### 2007 Aerial Survey Results: Plumas County



#### 2007 Aerial Survey Results: Riverside County



#### 2007 Aerial Survey Results: San Benito County



### 2007