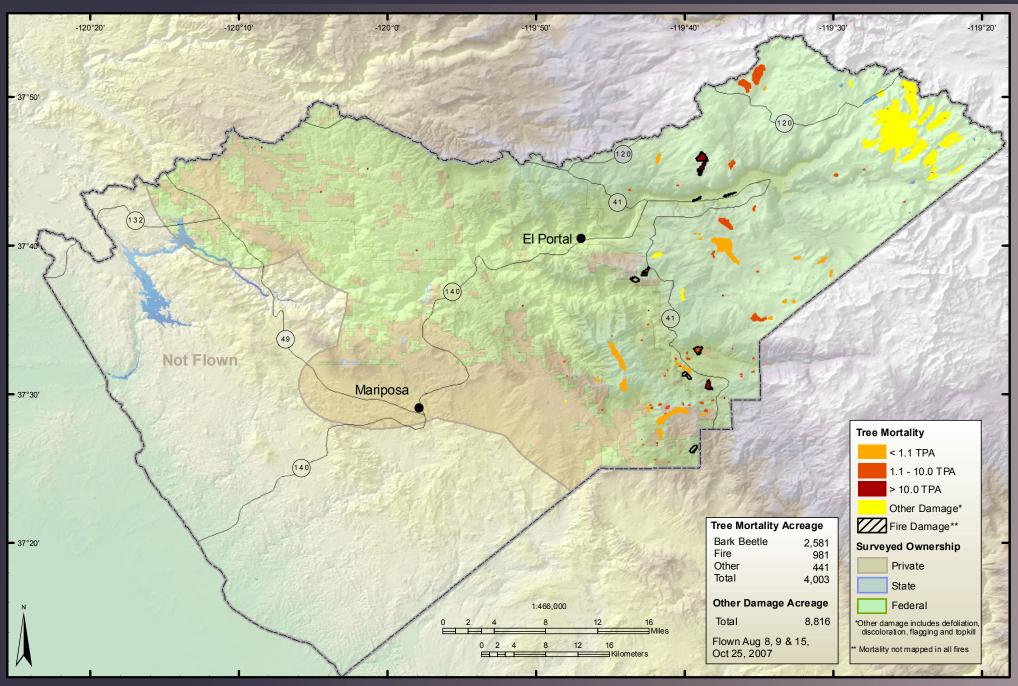

### 2007 Aerial Survey Results: Colusa County



#### 2007 Aerial Survey Results: Contra Costa County



### 2007 Aerial Survey Results: Del Norte County



#### 2007 Aerial Survey Results: El Dorado County



### 2007 Aerial Survey Results: Fresno County



## 2007 Aerial Survey Results: Glenn County



#### 2007 Aerial Survey Results: Humboldt County



## 2007 Aerial Survey Results: Inyo County



### 2007 Aerial Survey Results: Kern County



#### 2007 Aerial Survey Results: Kings County



#### 2007 Aerial Survey Results: Lake County



### 2007 Aerial Survey Results: Lassen County



#### 2007 Aerial Survey Results: Los Angeles County



### 2007 Aerial Survey Results: Madera County



# 2007 Aerial Survey Results: Marin County



#### 2007 Aerial Survey Results: Mariposa County



### 2007 Aerial Survey Results: Mendocino County



# 2007 Aerial Survey Results: Modoc County



### 2007 Aerial Survey Results: Mono County



### 2007 Aerial Survey Results: Monterey County



# 2007 Aerial Survey Results: Napa County



# 2007 Aerial Survey Results: Nevada County



# 2007 Aerial Survey Results: Orange County



# 2007 Aerial Survey Results: Placer County



### 2007 Aerial Survey Results: Plumas County



#### 2007 Aerial Survey Results: Riverside County



#### 2007 Aerial Survey Results: San Benito County



### 2007 Aerial Survey Results: San Bernardino County



#### 2007 Aerial Survey Results: San Diego County



#### 2007 Aerial Survey Results: San Luis Obispo County



# 2007 Aerial Survey Results: San Mateo County



#### 2007 Aerial Survey Results: Santa Ba