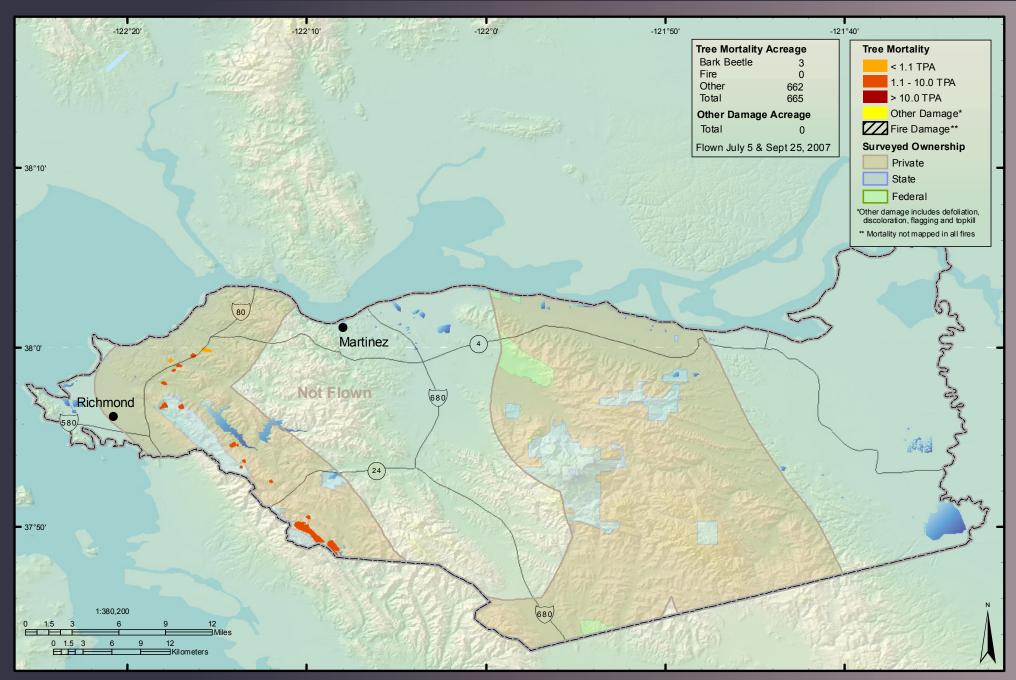

Forest



## 2007 Aerial Survey Results: Shasta-Trinity National Forest & Whiskeytown National Recreation Area



#### 2007 Aerial Survey Results: Sierra County



### 2007 Aerial Survey Results: Sierra National Forest





## 2007 Aerial Survey Results: Six Rivers National Forest & Redwood State and National Parks



## 2007 Aerial Survey Results: Stanislaus National Forest



#### 2007 Aerial Survey Results: Tahoe National Forest



#### 2007 Aerial Survey Results: Yosemite National Park



#### 2007 Aerial Survey Results: Alameda County



## 2007 Aerial Survey Results: Alpine County



#### 2007 Aerial Survey Results: Amador County



#### 2007 Aerial Survey Results: Butte County



### 2007 Aerial Survey Results: Colusa County



#### 2007 Aerial Survey Results: Contra Costa County



### 2007 Aerial Survey Results: Del Norte County



#### 2007 Aerial Survey Results: El Dorado County



### 2007 Aerial Survey Results: Fresno County



## 2007 Aerial Survey Results: Glenn County



#### 2007 Aerial Survey Results: Humboldt County



## 2007 Aerial Survey Results: Inyo County



### 2007 Aerial Survey Results: Kern County



#### 2007 Aerial Survey Results: Kings County



#### 2007 Aerial Survey Results: Lake County



### 2007 Aerial Survey Results: Lassen County



#### 2007 Aerial Survey Results: Los Angeles County



### 2007 Aerial Survey Results: Madera County



# 2007 Aerial Survey Results: Marin County



#### 2007 Aerial Survey Results: Mariposa County



### 2007 Aerial Survey Results: Mendocino County



# 2007 Aerial Survey Results: Modoc County



### 20