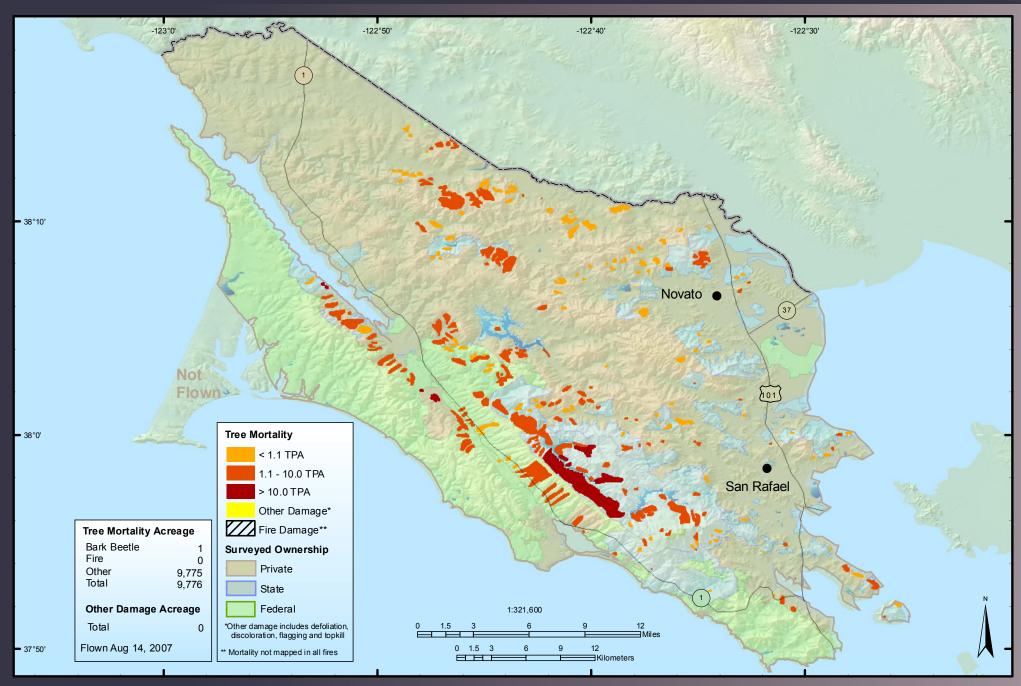

ty



#### 2007 Aerial Survey Results: Butte County



### 2007 Aerial Survey Results: Colusa County



#### 2007 Aerial Survey Results: Contra Costa County



### 2007 Aerial Survey Results: Del Norte County



#### 2007 Aerial Survey Results: El Dorado County



### 2007 Aerial Survey Results: Fresno County



## 2007 Aerial Survey Results: Glenn County



#### 2007 Aerial Survey Results: Humboldt County



## 2007 Aerial Survey Results: Inyo County



### 2007 Aerial Survey Results: Kern County



#### 2007 Aerial Survey Results: Kings County



#### 2007 Aerial Survey Results: Lake County



### 2007 Aerial Survey Results: Lassen County



#### 2007 Aerial Survey Results: Los Angeles County



### 2007 Aerial Survey Results: Madera County



# 2007 Aerial Survey Results: Marin County



#### 2007 Aerial Survey Results: Mariposa County



### 2007 Aerial Survey Results: Mendocino County



# 2007 Aerial Survey Results: Modoc County



### 2007 Aerial Survey Results: Mono County



### 2007 Aerial Survey Results: Monterey County



# 2007 Aerial Survey Results: Napa County



# 2007 Aerial Survey Results: Nevada County



# 2007 Aerial Survey Results: Orange County



# 2007 Aerial Survey Results: Placer County



### 2007 Aerial Survey Results: Plumas County



#### 2007 Aerial Survey Results: Riverside County



#### 2007 Aerial Survey Results: San Benito County



### 2007 Aerial Survey Results: San Bernardino County



#### 2007 Aerial Survey Results: San Diego County



#### 2007 Aerial Survey Results: San Luis Obispo County



# 2007 Aerial Survey Results: San Mateo