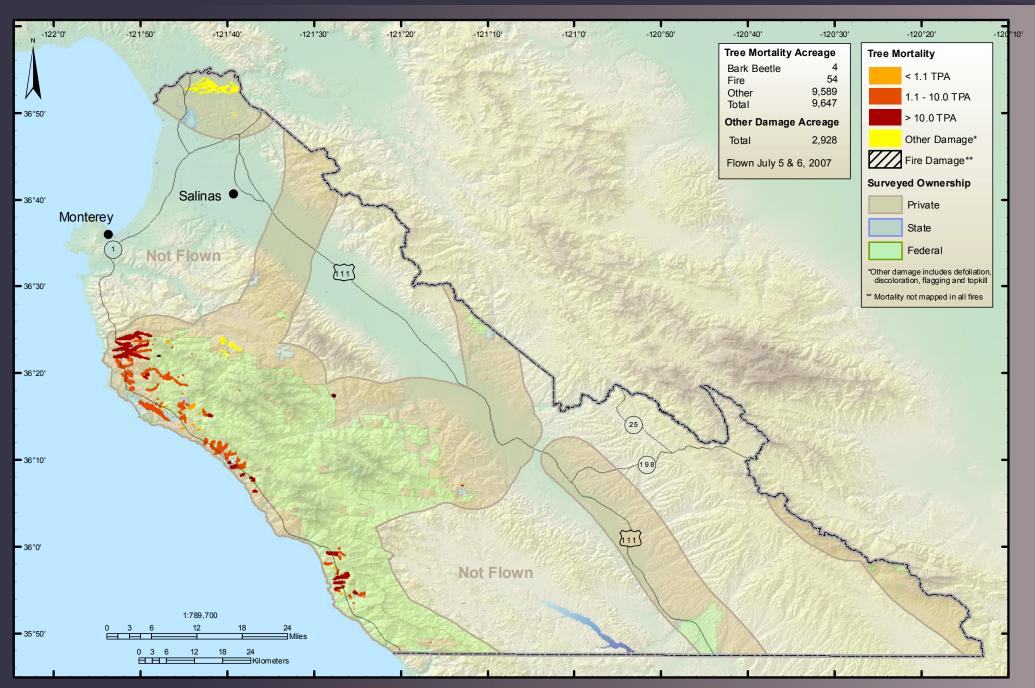

Dorado County



### 2007 Aerial Survey Results: Fresno County



## 2007 Aerial Survey Results: Glenn County



#### 2007 Aerial Survey Results: Humboldt County



## 2007 Aerial Survey Results: Inyo County



### 2007 Aerial Survey Results: Kern County



#### 2007 Aerial Survey Results: Kings County



#### 2007 Aerial Survey Results: Lake County



### 2007 Aerial Survey Results: Lassen County



#### 2007 Aerial Survey Results: Los Angeles County



### 2007 Aerial Survey Results: Madera County



# 2007 Aerial Survey Results: Marin County



#### 2007 Aerial Survey Results: Mariposa County



### 2007 Aerial Survey Results: Mendocino County



# 2007 Aerial Survey Results: Modoc County



### 2007 Aerial Survey Results: Mono County



### 2007 Aerial Survey Results: Monterey County



# 2007 Aerial Survey Results: Napa County



# 2007 Aerial Survey Results: Nevada County



# 2007 Aerial Survey Results: Orange County



# 2007 Aerial Survey Results: Placer County



### 2007 Aerial Survey Results: Plumas County



#### 2007 Aerial Survey Results: Riverside County



#### 2007 Aerial Survey Results: San Benito County



### 2007 Aerial Survey Results: San Bernardino County



#### 2007 Aerial Survey Results: San Diego County



#### 2007 Aerial Survey Results: San Luis Obispo County



# 2007 Aerial Survey Results: San Mateo County



#### 2007 Aerial Survey Results: Santa Barbara County



#### 2007 Aerial Survey Results: Santa Clara County



# 2007 Aerial Survey Results: Santa Cruz County



# 2007 Aerial Survey Results: Shasta County



# 2007 Aerial Survey Result