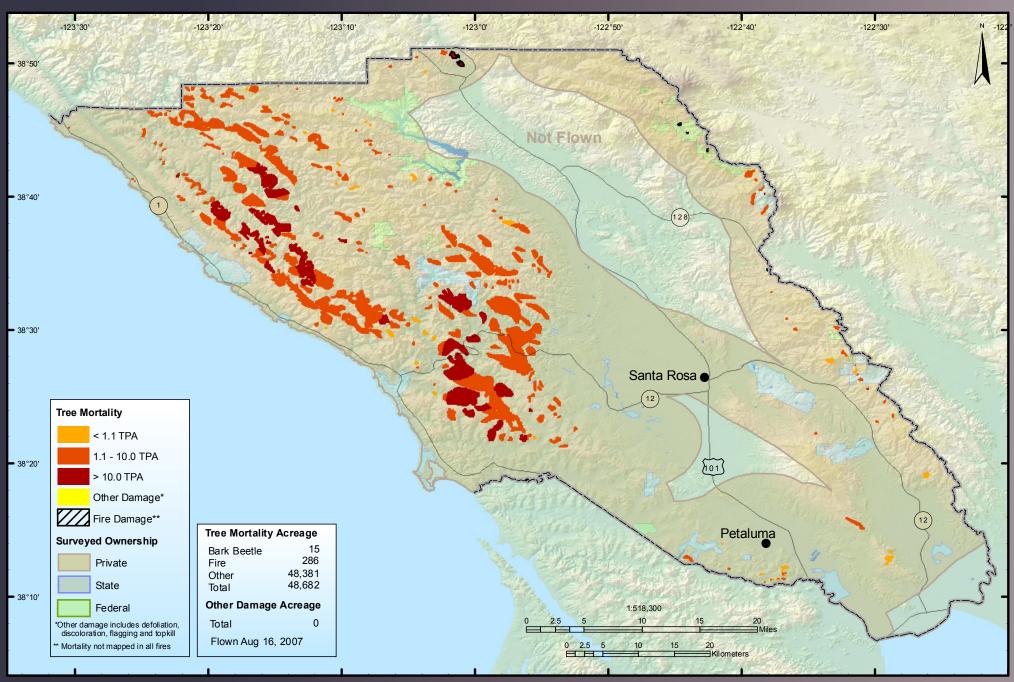

y Results: Orange County



# 2007 Aerial Survey Results: Placer County



### 2007 Aerial Survey Results: Plumas County



#### 2007 Aerial Survey Results: Riverside County



#### 2007 Aerial Survey Results: San Benito County



### 2007 Aerial Survey Results: San Bernardino County



#### 2007 Aerial Survey Results: San Diego County



#### 2007 Aerial Survey Results: San Luis Obispo County



# 2007 Aerial Survey Results: San Mateo County



#### 2007 Aerial Survey Results: Santa Barbara County



#### 2007 Aerial Survey Results: Santa Clara County



# 2007 Aerial Survey Results: Santa Cruz County



# 2007 Aerial Survey Results: Shasta County



# 2007 Aerial Survey Results: Siskyou County



# 2007 Aerial Survey Results: Solano County



# 2007 Aerial Survey Results: Sonoma County



### 2007 Aerial Survey Results: Tehama County



# 2007 Aerial Survey Results: Trinity County



### 2007 Aerial Survey Results: Tulare County



# 2007 Aerial Survey Results: Tuolumne County



#### 2007 Aerial Survey Results: Ventura County



#### 2007 Aerial Survey Results: Yolo County



# 2007 Aerial Survey Results: Yuba County