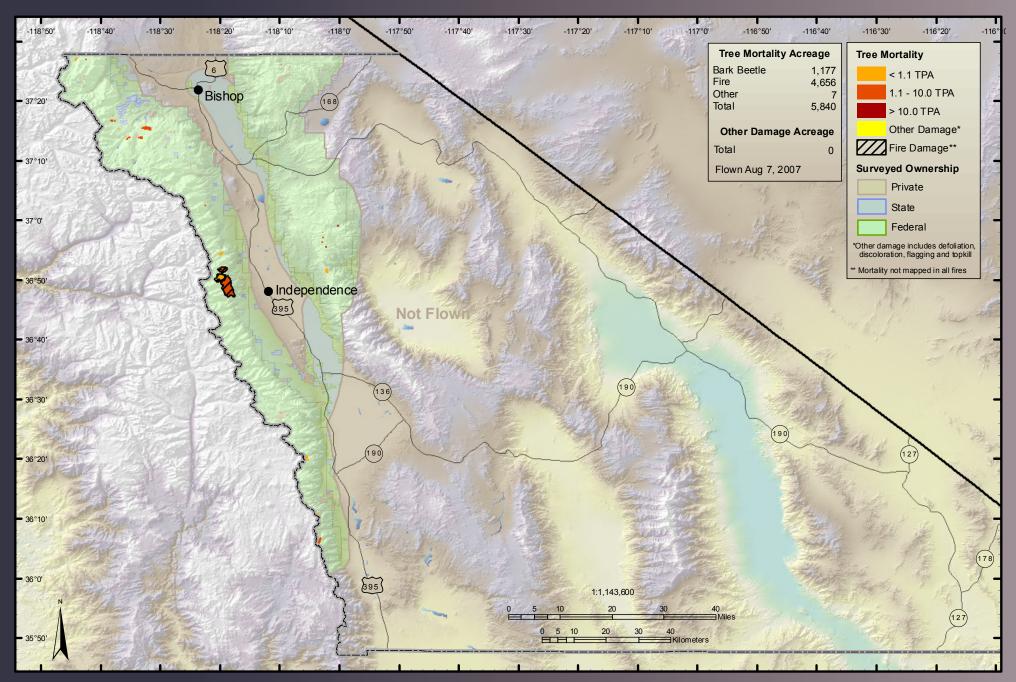

and National Parks



## 2007 Aerial Survey Results: Stanislaus National Forest



#### 2007 Aerial Survey Results: Tahoe National Forest



#### 2007 Aerial Survey Results: Yosemite National Park



#### 2007 Aerial Survey Results: Alameda County



## 2007 Aerial Survey Results: Alpine County



#### 2007 Aerial Survey Results: Amador County



#### 2007 Aerial Survey Results: Butte County



### 2007 Aerial Survey Results: Colusa County



#### 2007 Aerial Survey Results: Contra Costa County



### 2007 Aerial Survey Results: Del Norte County



#### 2007 Aerial Survey Results: El Dorado County



### 2007 Aerial Survey Results: Fresno County



## 2007 Aerial Survey Results: Glenn County



#### 2007 Aerial Survey Results: Humboldt County



## 2007 Aerial Survey Results: Inyo County



### 2007 Aerial Survey Results: Kern County



#### 2007 Aerial Survey Results: Kings County



#### 2007 Aerial Survey Results: Lake County



### 2007 Aerial Survey Results: Lassen County



#### 2007 Aerial Survey Results: Los Angeles County



### 2007 Aerial Survey Results: Madera County



# 2007 Aerial Survey Results: Marin County



#### 2007 Aerial Survey Results: Mariposa County



### 2007 Aerial Survey Results: Mendocino County



# 2007 Aerial Survey Results: Modoc County



### 2007 Aerial Survey Results: Mono County



### 2007 Aerial Survey Results: Monterey County



# 2007 Aerial Survey Results: Napa County



# 2007 Aerial Survey Results: Nevada County



# 2007 Aerial Survey Results: Orange County



# 2007 Aerial Survey Results: Placer County



### 2007 Aerial Surve