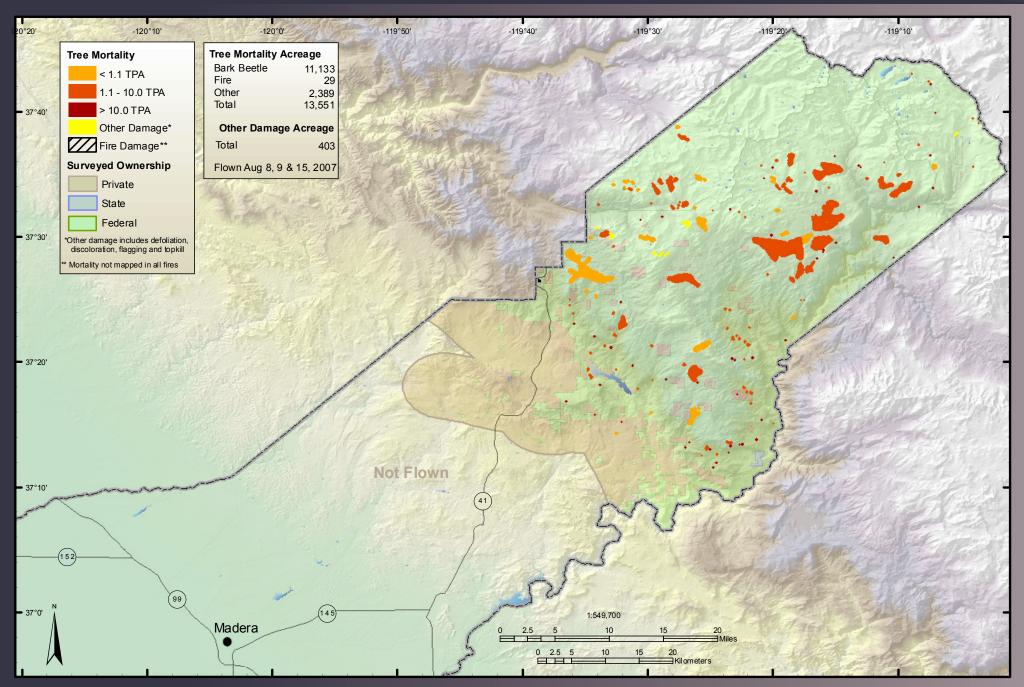

#### 2007 Aerial Survey Results: Amador County



#### 2007 Aerial Survey Results: Butte County



### 2007 Aerial Survey Results: Colusa County



#### 2007 Aerial Survey Results: Contra Costa County



### 2007 Aerial Survey Results: Del Norte County



#### 2007 Aerial Survey Results: El Dorado County



### 2007 Aerial Survey Results: Fresno County



## 2007 Aerial Survey Results: Glenn County



#### 2007 Aerial Survey Results: Humboldt County



## 2007 Aerial Survey Results: Inyo County



### 2007 Aerial Survey Results: Kern County



#### 2007 Aerial Survey Results: Kings County



#### 2007 Aerial Survey Results: Lake County



### 2007 Aerial Survey Results: Lassen County



#### 2007 Aerial Survey Results: Los Angeles County



### 2007 Aerial Survey Results: Madera County



# 2007 Aerial Survey Results: Marin County



#### 2007 Aerial Survey Results: Mariposa County



### 2007 Aerial Survey Results: Mendocino County



# 2007 Aerial Survey Results: Modoc County



### 2007 Aerial Survey Results: Mono County



### 2007 Aerial Survey Results: Monterey County



# 2007 Aerial Survey Results: Napa County



# 2007 Aerial Survey Results: Nevada County



# 2007 Aerial Survey Results: Orange County



# 2007 Aerial Survey Results: Placer County



### 2007 Aerial Survey Results: Plumas County



#### 2007 Aerial Survey Results: Riverside County



#### 2007 Aerial Survey Results: San Benito County



### 2007 Aerial Survey Results: San Bernardino County



#### 2007 Aerial Survey Results: San Diego County



#### 2007 Aerial Survey Results: San Luis Obispo Cou