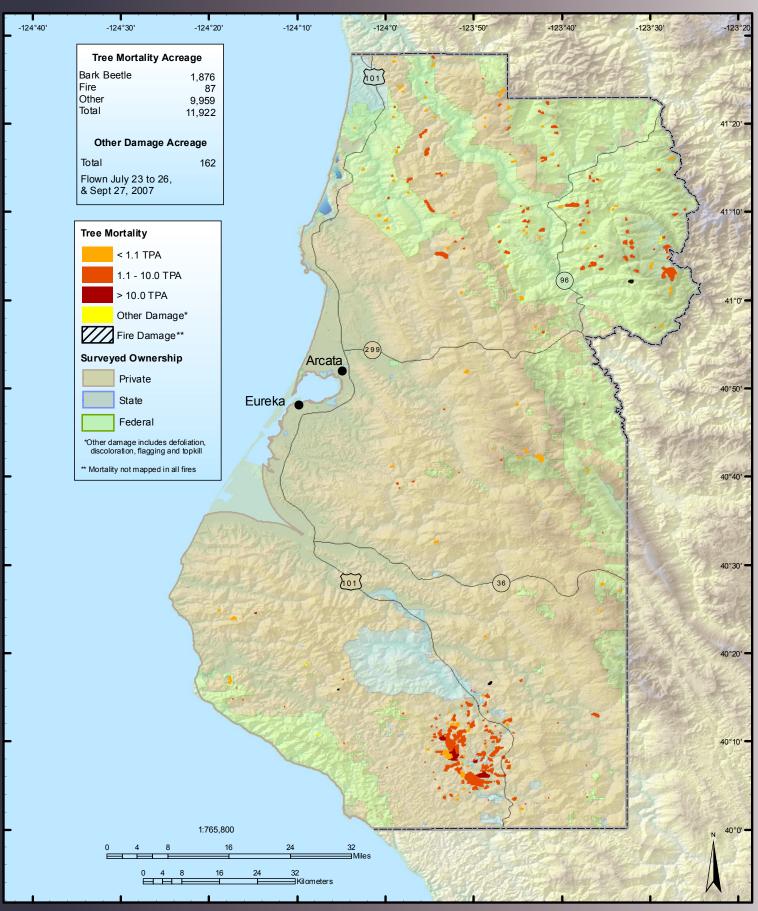

s: Six Rivers National Forest & Redwood State and National Parks



## 2007 Aerial Survey Results: Stanislaus National Forest



#### 2007 Aerial Survey Results: Tahoe National Forest



#### 2007 Aerial Survey Results: Yosemite National Park



#### 2007 Aerial Survey Results: Alameda County



## 2007 Aerial Survey Results: Alpine County



#### 2007 Aerial Survey Results: Amador County



#### 2007 Aerial Survey Results: Butte County



### 2007 Aerial Survey Results: Colusa County



#### 2007 Aerial Survey Results: Contra Costa County



### 2007 Aerial Survey Results: Del Norte County



#### 2007 Aerial Survey Results: El Dorado County



### 2007 Aerial Survey Results: Fresno County



## 2007 Aerial Survey Results: Glenn County



#### 2007 Aerial Survey Results: Humboldt County



## 2007 Aerial Survey Results: Inyo County



### 2007 Aerial Survey Results: Kern County



#### 2007 Aerial Survey Results: Kings County



#### 2007 Aerial Survey Results: Lake County



### 2007 Aerial Survey Results: Lassen County



#### 2007 Aerial Survey Results: Los Angeles County



### 2007 Aerial Survey Results: Madera County



# 2007 Aerial Survey Results: Marin County



#### 2007 Aerial Survey Results: Mariposa County



### 2007 Aerial Survey Results: Mendocino County



# 2007 Aerial Survey Results: Modoc County



### 2007 Aerial Survey Results: Mono County



### 2007 Aerial Survey Results: Monterey County



# 2007 Aerial Survey Results: Napa County



# 2007 Aerial Survey Results: Nevada County



# 2007 Aerial Survey Results: Orange County



# 2007 Aerial Survey R