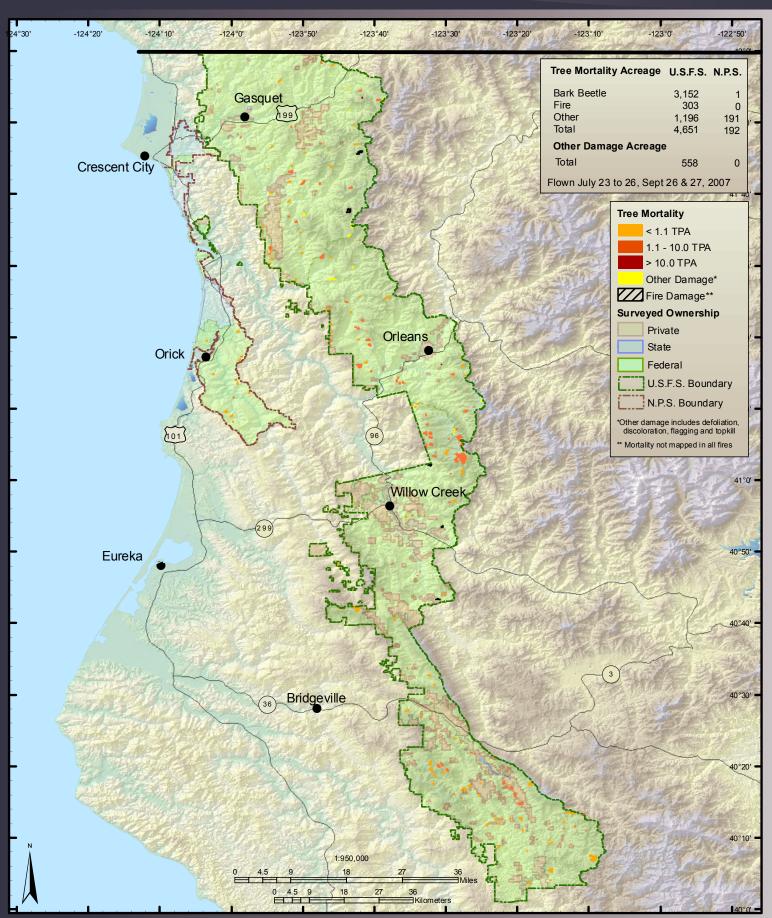

## 2007 Aerial Survey Results: Six Rivers National Forest & Redwood State and National Parks