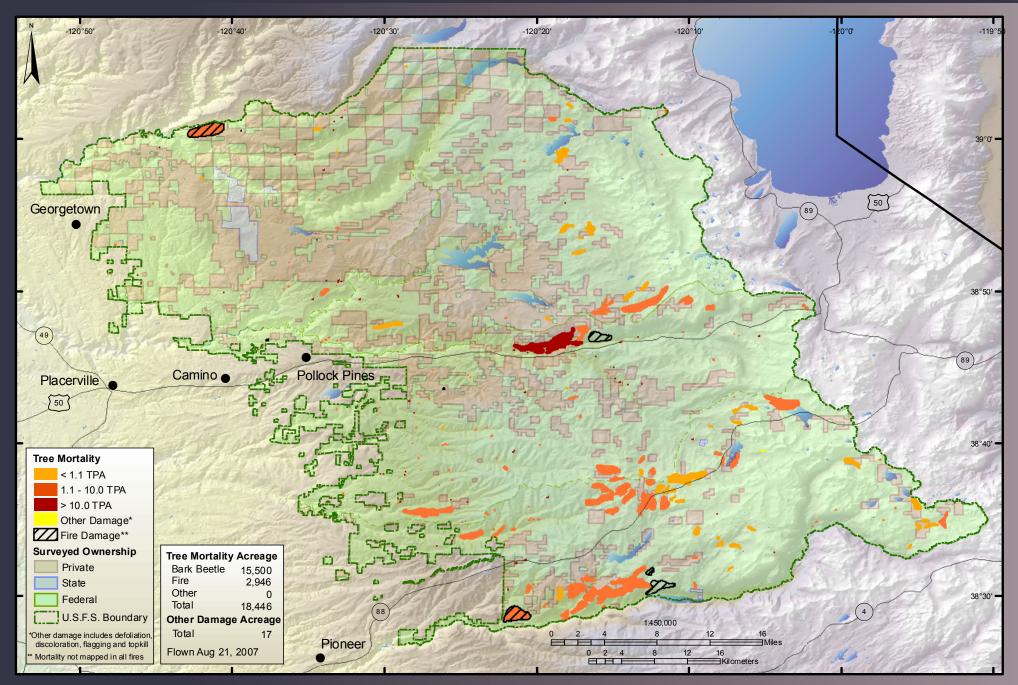

### 2007 Aerial Survey Results: Angeles National Forest



#### 2007 Aerial Survey Results: Cleveland National Forest



#### 2007 Aerial Survey Results: Eldorado National Forest



#### 2007 Aerial Survey Results: Inyo National Forest





#### 2007 Aerial Survey Results: Klamath National Forest



# 2007 Aerial Survey Results: Lake Tahoe Basin Management Unit



## 2007 Aerial Survey Results: Lassen National Forest & Lassen National Park



#### 2007 Aerial Survey Results: Los Padres National Forest



## 2007 Aerial Survey Results: Mendocino National Forest



#### 2007 Aerial Survey Results: Modoc National Forest



#### 2007 Aerial Survey Results: Plumas National Forest



#### 2007 Aerial Survey Results: San Bernardino National Forest



## 2007 Aerial Survey Results: Sequoia-Kings National Park



#### 2007 Aerial Survey Results: Sequoia National Forest



## 2007 Aerial Survey Results: Shasta-Trinity National Forest & Whiskeytown National Recreation Area