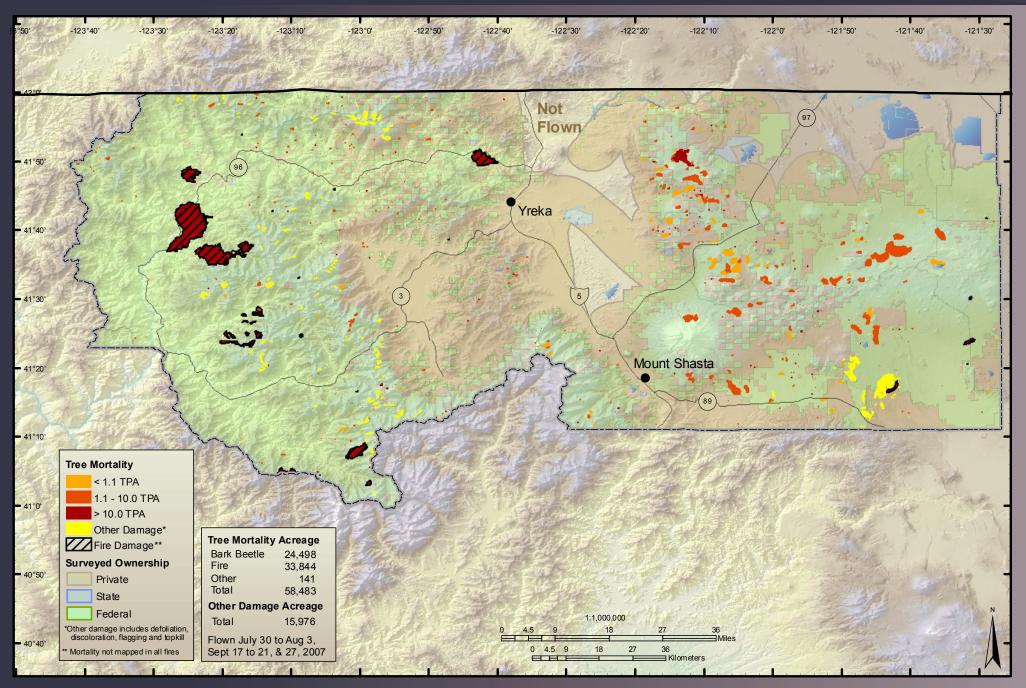

vey Results: Napa County



# 2007 Aerial Survey Results: Nevada County



# 2007 Aerial Survey Results: Orange County



# 2007 Aerial Survey Results: Placer County



### 2007 Aerial Survey Results: Plumas County



#### 2007 Aerial Survey Results: Riverside County



#### 2007 Aerial Survey Results: San Benito County



### 2007 Aerial Survey Results: San Bernardino County



#### 2007 Aerial Survey Results: San Diego County



#### 2007 Aerial Survey Results: San Luis Obispo County



# 2007 Aerial Survey Results: San Mateo County



#### 2007 Aerial Survey Results: Santa Barbara County



#### 2007 Aerial Survey Results: Santa Clara County



# 2007 Aerial Survey Results: Santa Cruz County



# 2007 Aerial Survey Results: Shasta County



# 2007 Aerial Survey Results: Siskyou County



# 2007 Aerial Survey Results: Solano County



# 2007 Aerial Survey Results: Sonoma County



### 2007 Aerial Survey Results: Tehama County



# 2007 Aerial Survey Results: Trinity County



### 2007 Aerial Survey Results: Tulare County



# 2007 Aerial Survey Results: Tuolumne County



#### 2007 Aerial Survey Results: Ventura County



#### 2007 Aerial Survey Results: Yolo County



# 2007 Aerial Survey Results: Yuba County