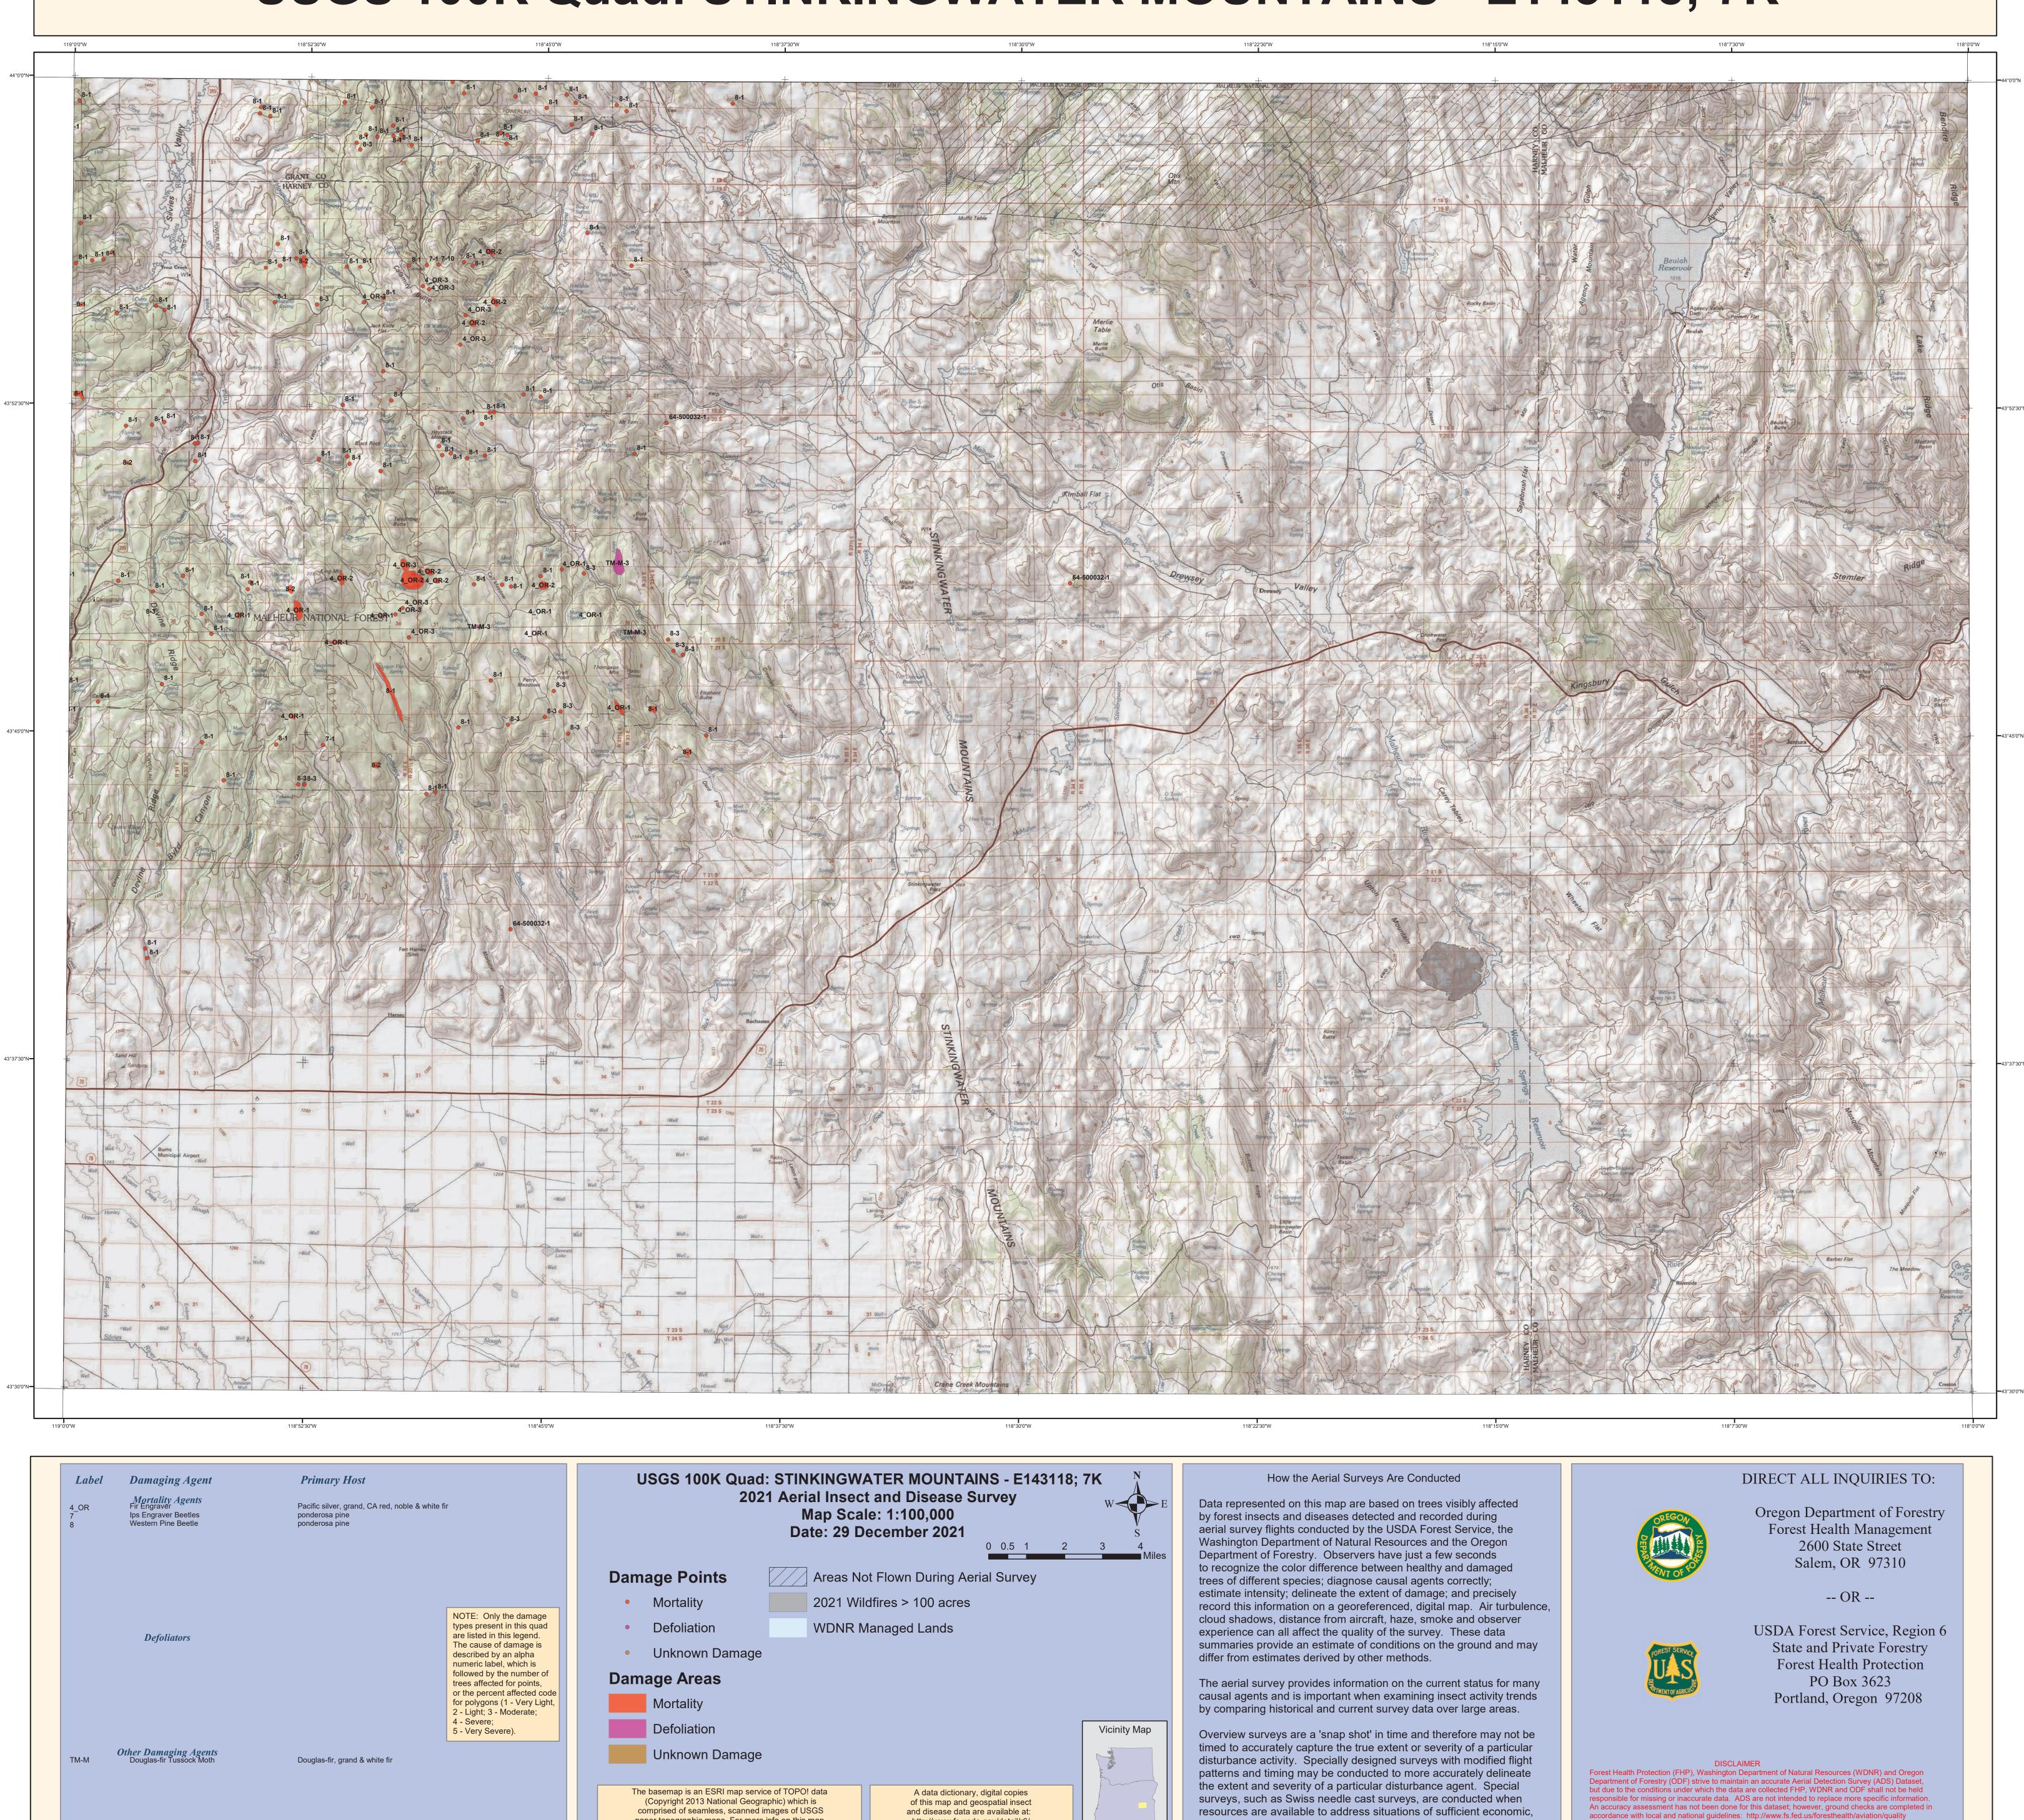

## 2021 Aerial Insect and Disease Survey USGS 100K Quad: STINKINGWATER MOUNTAINS - E143118; 7K

http://www.fs.usda.gov/detail/r6/

forest-grasslandhealth/insects-diseases/

political or environmental importance.

assurance.shtml. Maps and data may be updated without notice. Please cite: "USDA Forest Service,

Forest Health Protection; Washington Department of Natural Resources, Wildfire Division, Forest Health; and Oregon Department of Forestry, Forest Health Management" as the source of this data.

paper topographic maps. For more info on this map

see http://goto.arcgisonline.com/maps/USA\_Topo\_Maps.