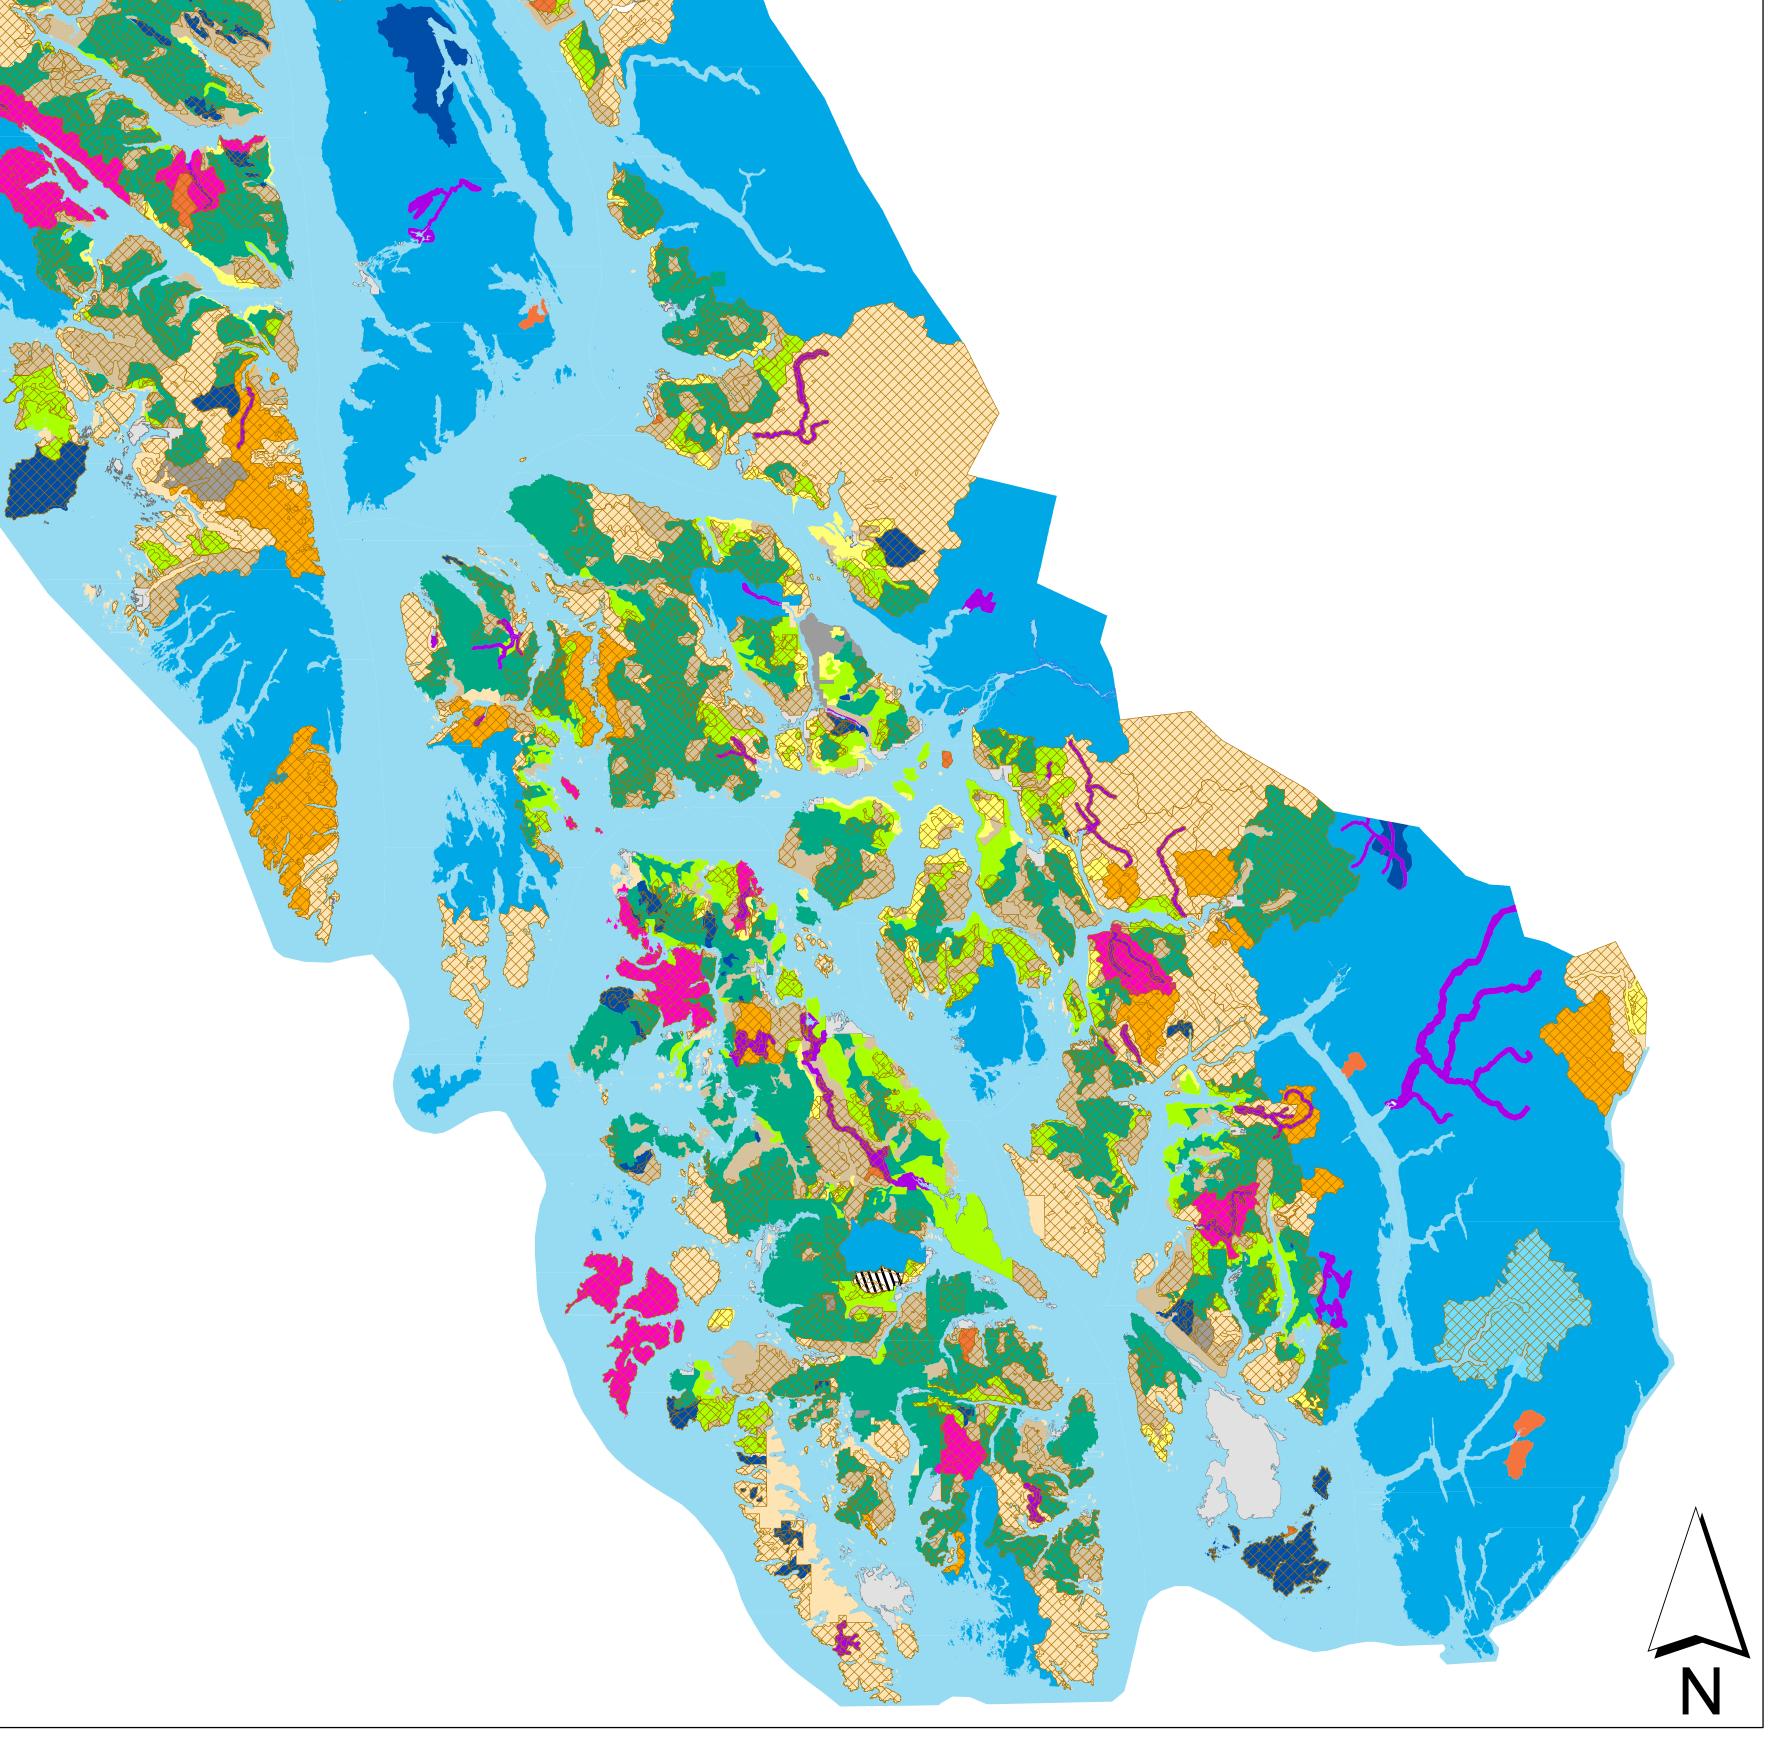

## Tongass National Forest Land Use Designation

## Legend

Roadless Rule 2001

Land Use Designation

LUDImage: Street in the street in the

LUD II Research Natural Area

LUD II Special Interest Area

LUD II Wild River

Modified Landscape

Municipal Watershed

National Monument

Old Growth Habitat

**Research Natural Area** 

Remote Recreation

**Recreation River** 

Special Interest Area

Semi-Remote Recreation

Scenic River

Scenic Viewshed

**Timber Production** 

Wilderness Monument

Wilderness Monument Research Natural Area

Wilderness Monument Special Area

Wilderness Monument Wild River

Wild River

Wilderness

Wilderness Special Area

Wilderness Wild River

Landstatus

Saltwater

Alienated Lands

Fresh Water