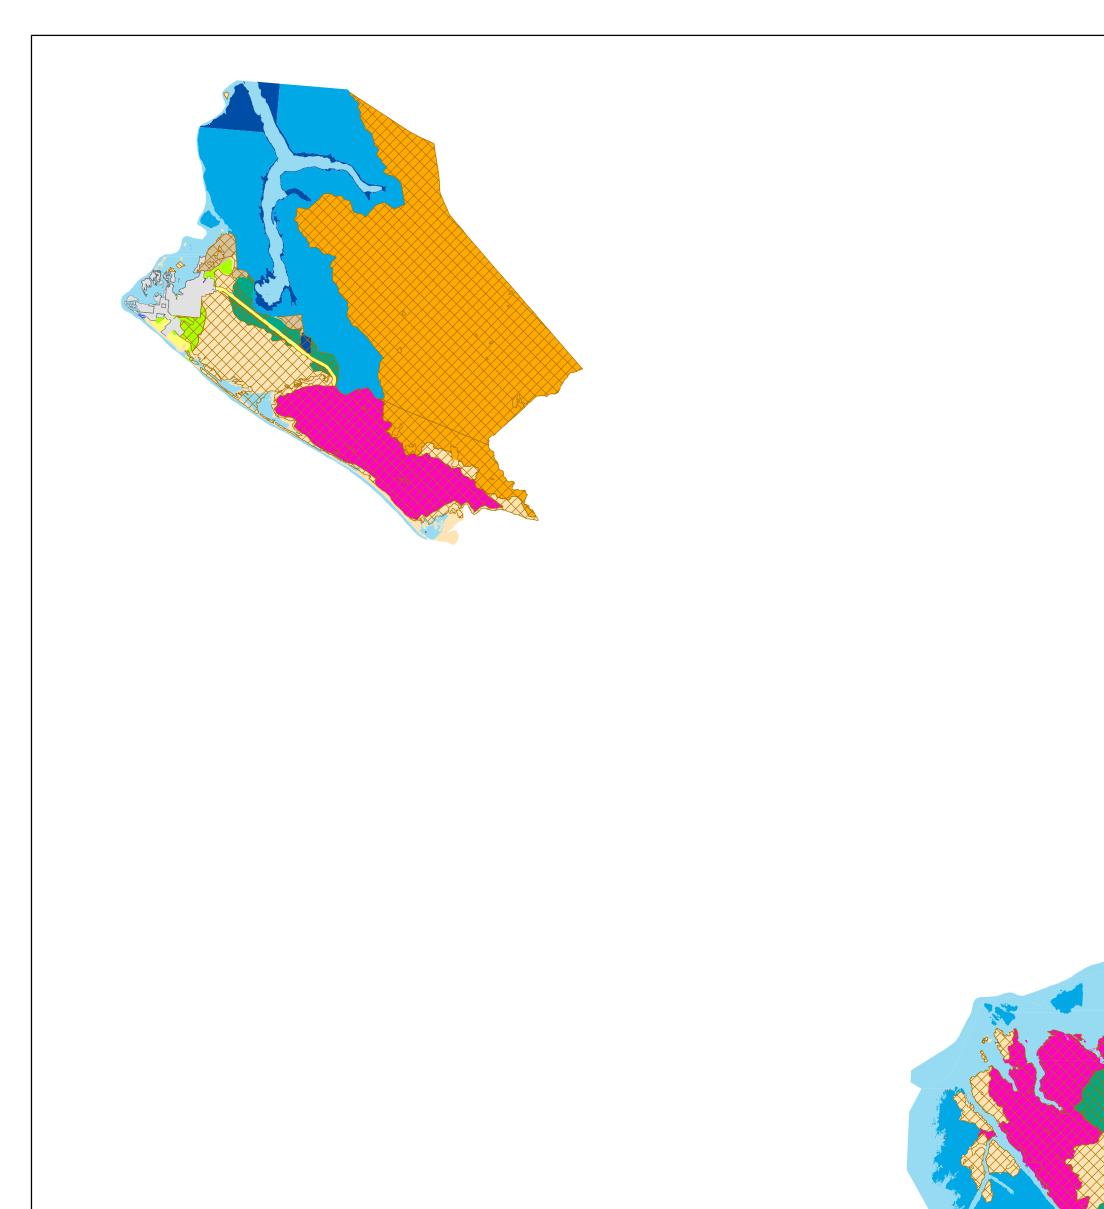

## Tongass National Forest Land Use Designation

## Legend

Roadless Rule 2001

Land Use Designation

LUDImage: Street in the street in the

LUD II Research Natural Area

LUD II Special Interest Area

LUD II Wild River

Modified Landscape

Municipal Watershed

National Monument

Old Growth Habitat

**Research Natural Area** 

Remote Recreation

**Recreation River** 

Special Interest Area

Semi-Remote Recreation

Scenic River

Scenic Viewshed

**Timber Production** 

Wilderness Monument

Wilderness Monument Research Natural Area

Wilderness Monument Special Area

Wilderness Monument Wild River

Wild River

Wilderness

Wilderness Special Area

Wilderness Wild River

Landstatus

Saltwater

Alienated Lands

Fresh Water